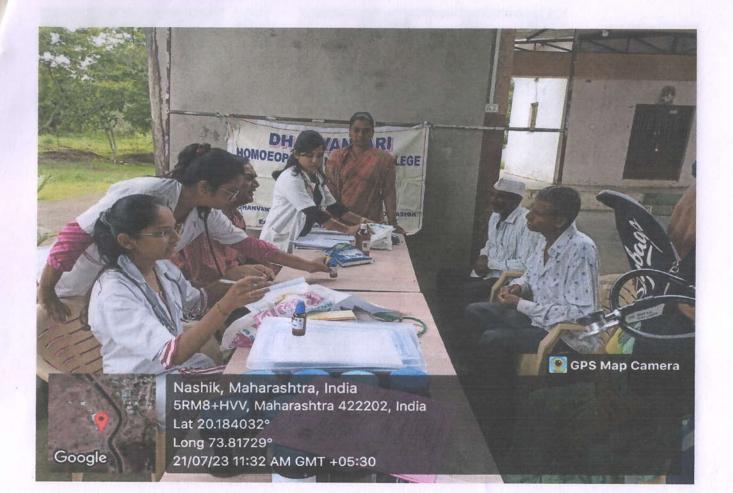

#### VENUE-AT MARUTI MANDIR, VANARWADI, TAL. DINDORI, DIST. NASHIK

ACTIVITY--On 21/07/2023, Dr.Abhishek Pagare & 5 interns of Dhanvantari Homoeopathic Medical College and Hospital & Research centre, Nashik conducted general medical camp at Maruti Mandir of Vanarwadi. This camp was taken under the guidiance of Senior Medical Officer Dr.Sangeeta Jadhav. This camp was observed & conducted by Dr.Abhishek S Pagare.

In this camp total 40 patients were checked & treated with Homoeopathic Medicines Most of the cases were of joint complaints & gastric complaints.

NASHIK DHANIMANIA DHOROPATHIC ESEA

Dindori, Maharashtra, India 5RRH+PP, Dindori, Maharashtra 422202, India Lat 20.191164° Long 73.829225° 21/07/23 11:38 AM GMT +05:30