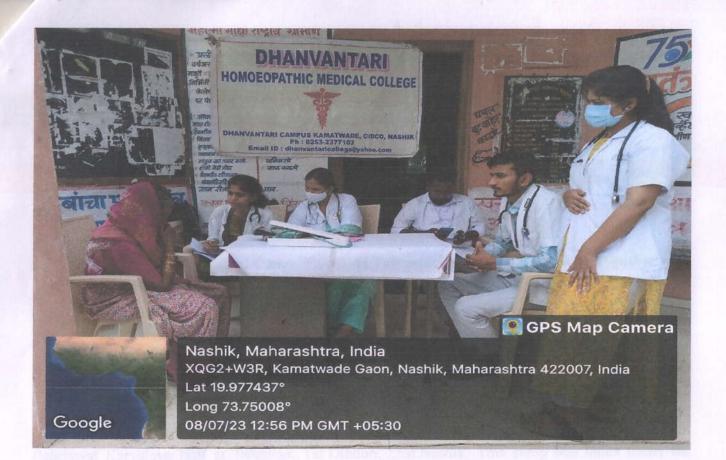

**TYPE OF CAMP--- GENERAL MEDICAL CAMP** 

DATE---08/07/2023

#### VENUE-AT GRAM PANCHAYAT KARYALAYA HALL, TAL. DINDORI, DIST. NASHIK

**ACTIVITY---**On 08/07/2023, Dr.Madhuri Srivastava & 5 interns of Dhanvantari Homoeopathic Medical College and Hospital & Research Centre, Nashik conducted general medical camp at Gram Panchayat Karyalaya Hall at Talegaon, Tal.Dindori, Dist.Nashik. This camp was taken under the guidiance of Senior Medical Officer Dr.Sangeeta Jadhav. This camp was observed & conducted by Dr.Madhuri A. Srivastava.

In this camp total --- 21 patients were checked & treated with Homoeopathic Medicines. Under the programme many acute & chronic cases were checked & triated with appropriate Homoeopathic Medicines.

Senior Medical Officer Dhanvantari Homoeopathic Medical College And Hospital & Research Centro Nashik.