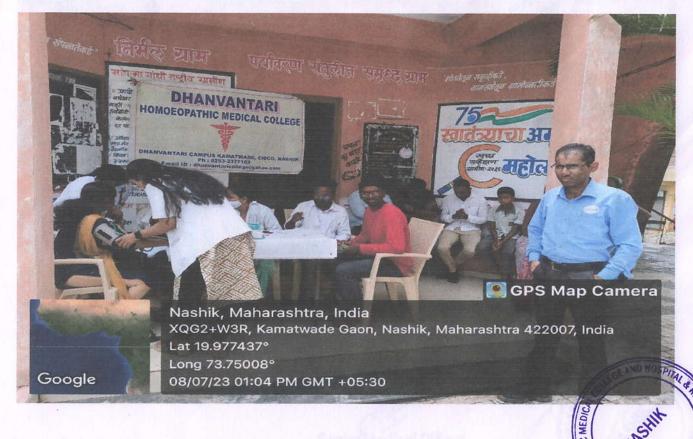

**TYPE OF CAMP--- GENERAL MEDICAL CAMP** 

DATE---08/07/2023

#### VENUE-AT GRAM PANCHAYAT KARYALAYA HALL, TAL. DINDORI, DIST. NASHIK

**ACTIVITY---**On 08/07/2023, Dr.Madhuri Srivastava & 5 interns of Dhanvantari Homoeopathic Medical College and Hospital & Research Centre, Nashik conducted general medical camp at Gram Panchayat Karyalaya Hall at Talegaon, Tal.Dindori, Dist.Nashik. This camp was taken under the guidiance of Senior Medical Officer Dr.Sangeeta Jadhav. This camp was observed & conducted by Dr.Madhuri A. Srivastava.

In this camp total --- 21 patients were checked & treated with Homoeopathic Medicines. Under the programme many acute & chronic cases were checked & triated with appropriate Homoeopathic Medicines.

Senior Medical Officer Dhanvantari Homoeopathic Medical College And Hospital & Research Centro Nashik.