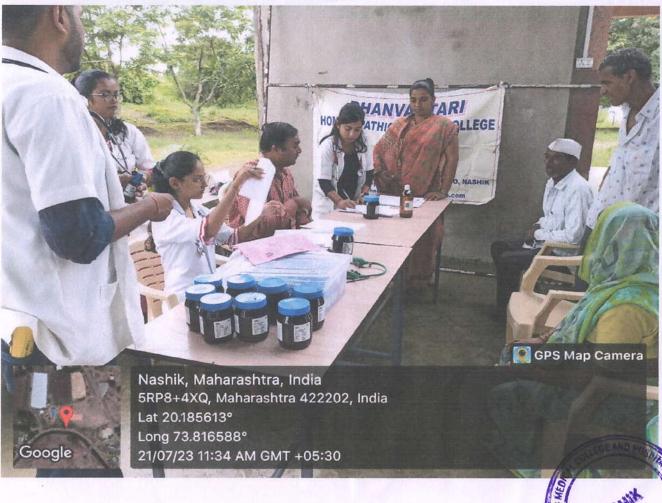

#### VENUE-AT MARUTI MANDIR, VANARWADI, TAL. DINDORI, DIST. NASHIK

ACTIVITY--On 21/07/2023, Dr.Abhishek Pagare & 5 interns of Dhanvantari Homoeopathic Medical College and Hospital & Research centre, Nashik conducted general medical camp at Maruti Mandir of Vanarwadi. This camp was taken under the guidiance of Senior Medical Officer Dr.Sangeeta Jadhav. This camp was observed & conducted by Dr.Abhishek S Pagare.

In this camp total 40 patients were checked & treated with Homoeopathic Medicines Most of the cases were of joint complaints & gastric complaints.

NASHIK DHANIMANIA DHOROPATHIC ESEA

Dindori, Maharashtra, India 5RRH+PP, Dindori, Maharashtra 422202, India Lat 20.191164° Long 73.829225° 21/07/23 11:38 AM GMT +05:30