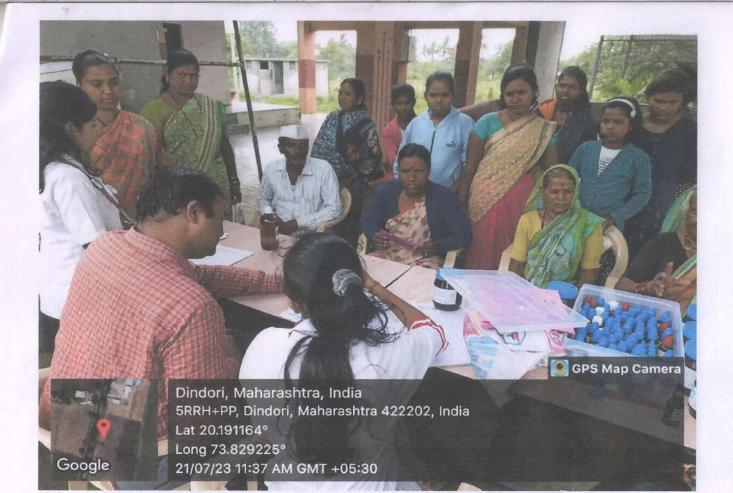

#### VENUE-AT MARUTI MANDIR, VANARWADI, TAL. DINDORI, DIST. NASHIK

ACTIVITY--On 21/07/2023, Dr.Abhishek Pagare & 5 interns of Dhanvantari Homoeopathic Medical College and Hospital & Research centre, Nashik conducted general medical camp at Maruti Mandir of Vanarwadi. This camp was taken under the guidiance of Senior Medical Officer Dr.Sangeeta Jadhav. This camp was observed & conducted by Dr.Abhishek S Pagare.

In this camp total 40 patients were checked & treated with Homoeopathic Medicines Most of the cases were of joint complaints & gastric complaints.

NASHIK DHANIMANIA DHOROPATHIC ESEA

Dindori, Maharashtra, India 5RRH+PP, Dindori, Maharashtra 422202, India Lat 20.191164° Long 73.829225° 21/07/23 11:38 AM GMT +05:30