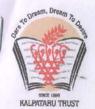

#### VENUE-AT MARUTI MANDIR, VANARWADI, TAL. DINDORI, DIST. NASHIK

ACTIVITY--On 21/07/2023, Dr.Abhishek Pagare & 5 interns of Dhanvantari Homoeopathic Medical College and Hospital & Research centre, Nashik conducted general medical camp at Maruti Mandir of Vanarwadi. This camp was taken under the guidiance of Senior Medical Officer Dr.Sangeeta Jadhav. This camp was observed & conducted by Dr.Abhishek S Pagare.

In this camp total 40 patients were checked & treated with Homoeopathic Medicines Most of the cases were of joint complaints & gastric complaints.

NASHIK DHANIMANIA DHOROPATHIC ESEA

Dindori, Maharashtra, India 5RRH+PP, Dindori, Maharashtra 422202, India Lat 20.191164° Long 73.829225° 21/07/23 11:38 AM GMT +05:30