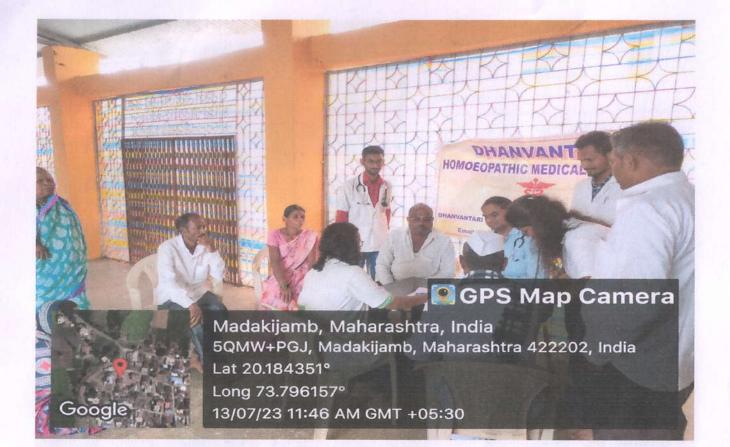

Address: Dhanvantari Campus, Kamatwade, Cidco, Nashik - 422008 🖀 0253-2377103, 2393748

Ref No. DHMC/2023/

Date:14/07/2023

OMOH ISATNAN

SUBJECT—Report Of Medical Camp Taken At Madaki Jamb By Dhanvantari Homoeopathic Medical College And Hospital & Research Centre, Nashik

**TYPE OF CAMP---GENERAL MEDICAL CAMP** 

DATE---13/07/2023

#### VENUE—AT MARUTI MANDIR, MADAKI JAMB, TAL. DINDORI, DIST. NASHIK

**ACTIVITY---**On 13/07/2023, Dr.Abhishek Pagare & 5 interns of Dhanvantari Homoeopathic Medical College and Hospital & Research centre, Nashik conducted general medical camp at Maruti Mandir of Madaki Jamb, Tal. Dindori, Dist. Nashik. This camp was taken under the guidiance of Senior Medical Officer Dr.Sangeeta Jadhav. This camp was observed & conducted by Dr.Abhishek S Pagare.

In this camp total --- 22 patients were checked & treated with Homoeopathic Medicines.Most of the cases were of joint complaints.

E. 11151

Google