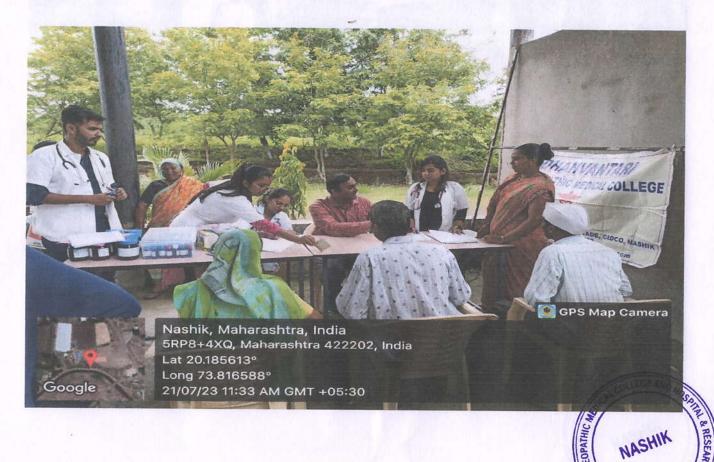

#### VENUE-AT MARUTI MANDIR, VANARWADI, TAL. DINDORI, DIST. NASHIK

ACTIVITY--On 21/07/2023, Dr.Abhishek Pagare & 5 interns of Dhanvantari Homoeopathic Medical College and Hospital & Research centre, Nashik conducted general medical camp at Maruti Mandir of Vanarwadi. This camp was taken under the guidiance of Senior Medical Officer Dr.Sangeeta Jadhav. This camp was observed & conducted by Dr.Abhishek S Pagare.

In this camp total 40 patients were checked & treated with Homoeopathic Medicines Most of the cases were of joint complaints & gastric complaints.

NASHIK DHANIMANIA DHOROPATHIC ESEA

Dindori, Maharashtra, India 5RRH+PP, Dindori, Maharashtra 422202, India Lat 20.191164° Long 73.829225° 21/07/23 11:38 AM GMT +05:30