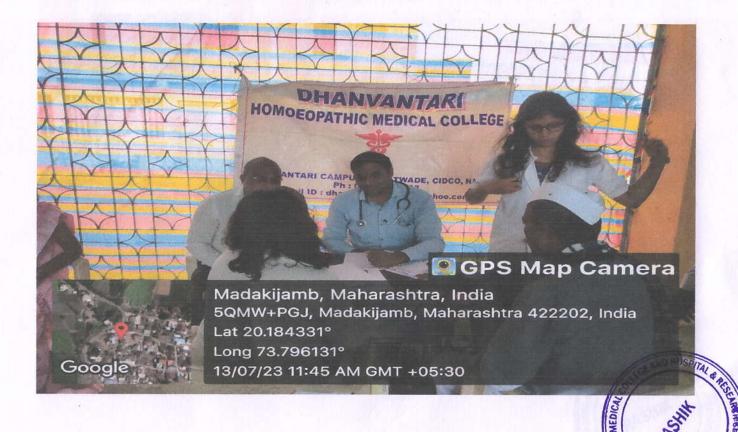

Address: Dhanvantari Campus, Kamatwade, Cidco, Nashik - 422008 🖀 0253-2377103, 2393748

Ref No. DHMC/2023/

Date:14/07/2023

OMOH ISATNAN

SUBJECT—Report Of Medical Camp Taken At Madaki Jamb By Dhanvantari Homoeopathic Medical College And Hospital & Research Centre, Nashik

**TYPE OF CAMP---GENERAL MEDICAL CAMP** 

DATE---13/07/2023

#### VENUE—AT MARUTI MANDIR, MADAKI JAMB, TAL. DINDORI, DIST. NASHIK

**ACTIVITY---**On 13/07/2023, Dr.Abhishek Pagare & 5 interns of Dhanvantari Homoeopathic Medical College and Hospital & Research centre, Nashik conducted general medical camp at Maruti Mandir of Madaki Jamb, Tal. Dindori, Dist. Nashik. This camp was taken under the guidiance of Senior Medical Officer Dr.Sangeeta Jadhav. This camp was observed & conducted by Dr.Abhishek S Pagare.

In this camp total --- 22 patients were checked & treated with Homoeopathic Medicines.Most of the cases were of joint complaints.

E. 11151

Google