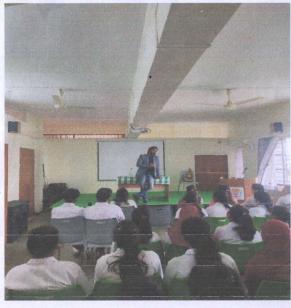

#### PERSONALTY DEVELOPMENT SEMINAR PHOTOS -

Dhanvantari Homoeopathic Medical Collega and Hospital & Research Centre, Nashik

Signature of Lecturer :