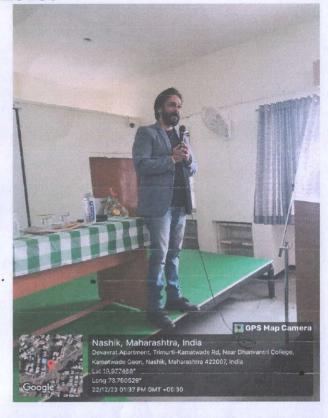

#### PERSONALTY DEVELOPMENT SEMINAR PHOTOS -

Dhanvantari Homoeopathic Medical Collega and Hospital & Research Centre, Nashik

Signature of Lecturer :