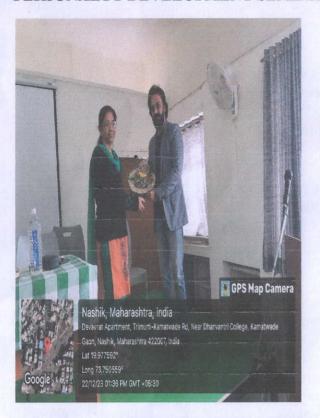

#### PERSONALTY DEVELOPMENT SEMINAR PHOTOS -

Dhanvantari Homoeopathic Medical Collega and Hospital & Research Centre, Nashik

Signature of Lecturer :