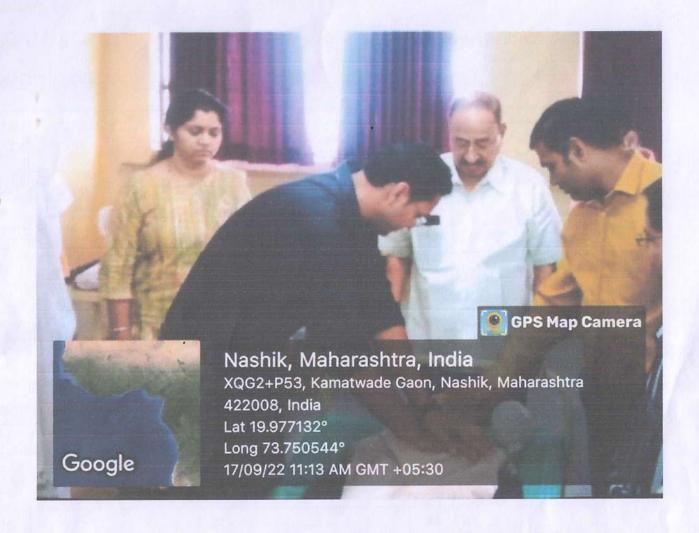

#### INTERPERSONAL RELATIONSHIP PROGRAMME AY- 2019-2020

# DHANVANTARI HOMOEOPATHIC MEDICAÉ: COLLEGE AND HOSPITAL & RESEARCH CENTRE

TOPIC:- INTER-PERSONAL RELATIONSHIP PROGRAMME.

FOR TEACHING AND NON TEACHINF STAFF.

DATE &TIME-06/02/2020 AT 11 AM TO 1 PM

SPEAKER- DR.MANISHA KALE

VENUE; DHANVANTRI HOM. MEDICAL CLLOLEGE AND HOSPITAL & RESEARCH CENTER NASHIK.

NASHIK