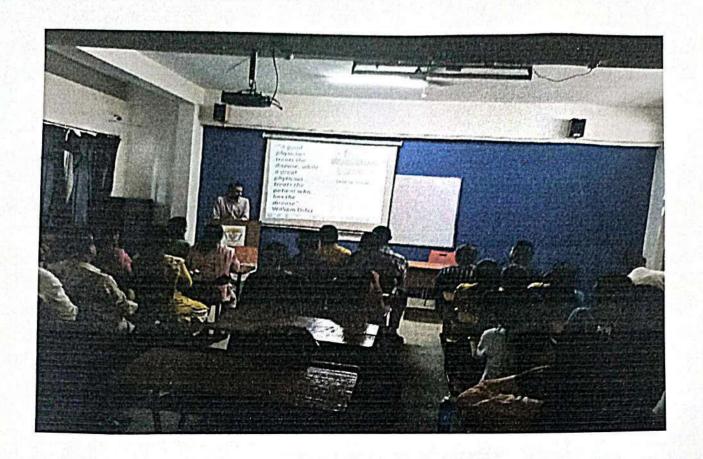

FIRST AID PROGRAMME AY- 2018-2019

# DHANVANTARI HOMOEPATHIC MEDICAL COLLEGE AND HOSPITAL & RESEARCH CENTRE

Speaker: Dr. Matin Shaikh

08/02/2019

12pm to 1pm

Speaker: Dr. Mateen Shaikh

Topic: FIRST AID PROGRAMME.

Kalpataru Samajsava Mitra Mandal's

#### FIRST AID PROGRAMME REPORT

| Title of Program                                 | First Aid                                                                                                                  |  |
|--------------------------------------------------|----------------------------------------------------------------------------------------------------------------------------|--|
| Objective of Program                             | To preserving life, preventing injury from getting worse, aiding recovery, relieving pain, and protecting the unconscious. |  |
| Date of Program                                  | 08/02/2019.                                                                                                                |  |
| Venue                                            | Dhanvantari Homeopathic Medical College & Hospital Nashik                                                                  |  |
| Organized By                                     | Dhanvantari Homeopathic Medical College & Hospital Nashik                                                                  |  |
| Program in- Charge                               | Dr.M.A.Patil                                                                                                               |  |
| Program Approved by Dean/HOD                     | Dr.S.R.Patil                                                                                                               |  |
| Name of Guest                                    | Dr.Mateen Shaikh                                                                                                           |  |
| Supporting Staff Member                          | Dr.Manisha Marda                                                                                                           |  |
| Vote of Thanks presented By                      | Dr.Sandeep Patil                                                                                                           |  |
| Photograph/Video Available                       | Yes                                                                                                                        |  |
| Nature of Photo submission (Soft/Hard) & To whom | Yes                                                                                                                        |  |