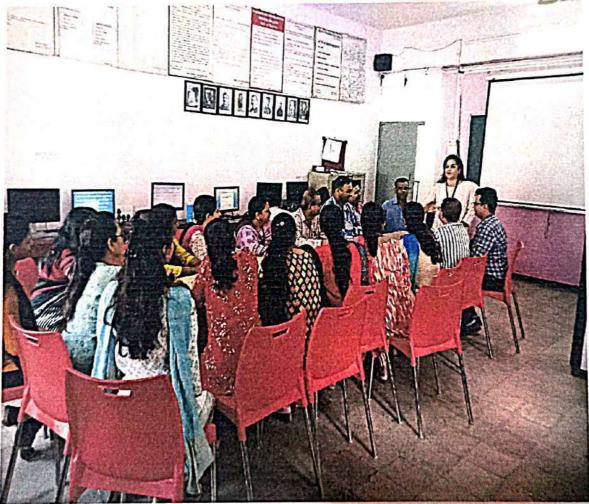

FIRST AID PROGRAMME AY- 2018-2019

# DHANVANTARI HOMOEPATHIC MEDICAL COLLEGE AND HOSPITAL & RESEARCH CENTRE

Speaker: Dr. Matin Shaikh

08/02/2019

12pm to 1pm

#### **NOTICE**

It is hereby informed to all non - teaching staff to be present for FIRST AID PROGRAMME.

Date: 08/02/2019

Time: 10am to 12pm

Venue: Dhanvantari homoeopathic medical college and hospital &

research Centre Nashik

Speaker: Dr. Mateen Shaikh

Topic: FIRST AID PROGRAMME.

Kalpataru Samajsava Mitra Mandal's

#### FIRST AID PROGRAMME REPORT

| Title of Program                                 | First Aid                                                                                                                  |  |
|--------------------------------------------------|----------------------------------------------------------------------------------------------------------------------------|--|
| Objective of Program                             | To preserving life, preventing injury from getting worse, aiding recovery, relieving pain, and protecting the unconscious. |  |
| Date of Program                                  | 08/02/2019.                                                                                                                |  |
| Venue                                            | Dhanvantari Homeopathic Medical College & Hospital Nashik                                                                  |  |
| Organized By                                     | Dhanvantari Homeopathic Medical College & Hospital Nashik                                                                  |  |
| Program in- Charge                               | Dr.M.A.Patil                                                                                                               |  |
| Program Approved by Dean/HOD                     | Dr.S.R.Patil                                                                                                               |  |
| Name of Guest                                    | Dr.Mateen Shaikh                                                                                                           |  |
| Supporting Staff Member                          | Dr.Manisha Marda                                                                                                           |  |
| Vote of Thanks presented By                      | Dr.Sandeep Patil                                                                                                           |  |
| Photograph/Video Available                       | Yes                                                                                                                        |  |
| Nature of Photo submission (Soft/Hard) & To whom | Yes                                                                                                                        |  |