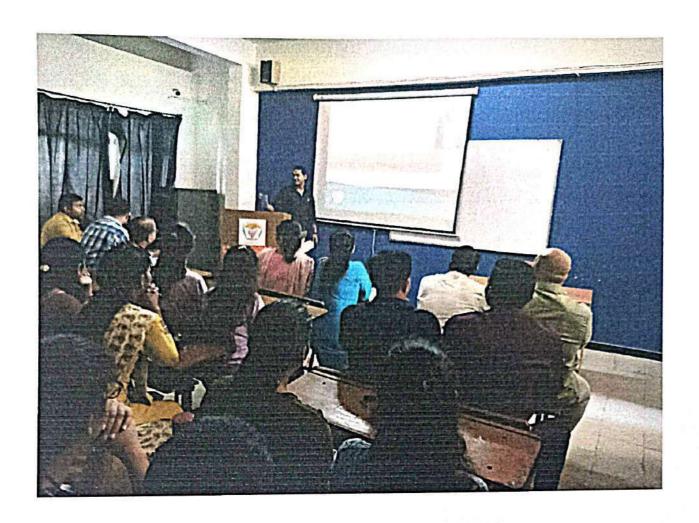

FIRST AID PROGRAMME AY- 2018-2019

# DHANVANTARI HOMOEPATHIC MEDICAL COLLEGE AND HOSPITAL & RESEARCH CENTRE

Speaker: Dr. Matin Shaikh

08/02/2019

12pm to 1pm

#### **NOTICE**

It is hereby informed to all non - teaching staff to be present for FIRST AID PROGRAMME.

Date: 08/02/2019

Time: 10am to 12pm

Venue: Dhanvantari homoeopathic medical college and hospital &

research Centre Nashik

Speaker: Dr. Mateen Shaikh

Topic: FIRST AID PROGRAMME.

Kalpataru Samajsava Mitra Mandal's