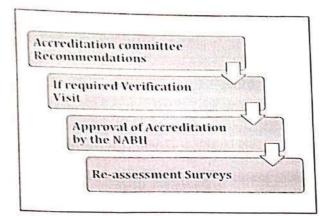

I: Management Centered Standards

- Continuous Quality Improvement (CQI)
- Responsibilities of Management (ROM)
- Facility Management & Safety (FMS)
- Human Resource Management (HRM)
- Information Management Systems (IMS)

#### Golden rule of NABH

Everything that is done should be documented what is not documented is not done

#### **NABH Requirements**

- Data documentation of 70 Quality Indicators for at least 6 months.
- standard wise policy manuals.
- Hospital Committees Minutes of meetings
- Inter-Departmental meetings documentation
- Compliance of structure, process, outcome & statutory requirements
- > Mock Drills Fire , CPR , complete Evacuation
- Medical Audits
- > Continuous Quality Improvement





Dhanvantari Homoeopathic Medical Colleg and Hospital & Research Centre, Nashik



### Stages of Implementation: Stage 1

- Orientation Lectures
- Department wise Quality Indicators Explanation
   & Discussion on Forms and Registers required for Data collection of these Indicators
- · Detailed Gap Analysis Standard wise
- · Committees Formation
- Designing and /or Redesigning processes as per findings of Detailed Gap Analysis
- NABH Standards Implementation and Documentation

### Stages of Implementation: Stage 2

- · Work Process Assessment and Audit
- · Safety Audits and Mock Drills
- Internal Assessment
- Corrective Action on Internal Assessment Findings
- External Assessment
- Corrective Action on External Assessment Findings
- · Regular Quality Audits & Corrective Action
- · Safety Audits
- Medical Audits
- Application to NABH

Thank You...



Dhanvantari Homoeopa