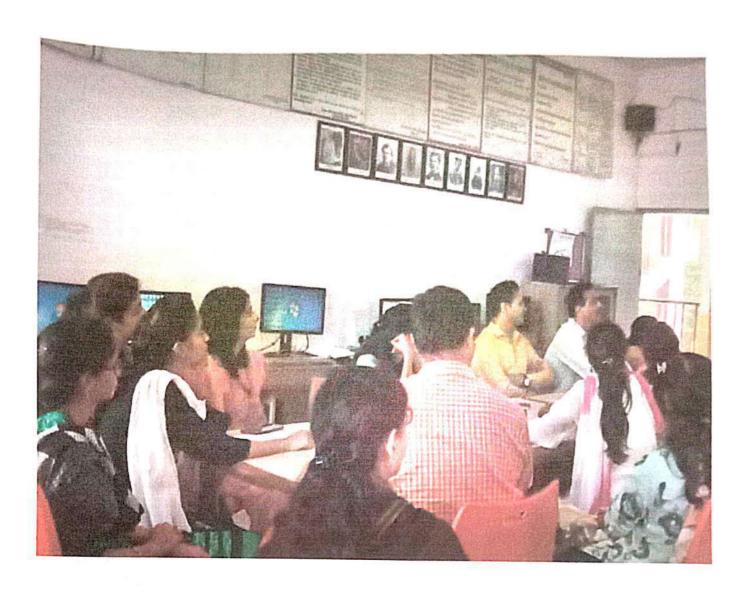

#### FIRST AID PROGRAMME REPORT

| Title of Program                                 | First Aid                                                                                                                  |  |
|--------------------------------------------------|----------------------------------------------------------------------------------------------------------------------------|--|
| Objective of Program                             | To preserving life, preventing injury from getting worse, aiding recovery, relieving pain, and protecting the unconscious. |  |
| Date of Program                                  | 08/02/2019.                                                                                                                |  |
| Venue                                            | Dhanvantari Homeopathic Medical College & Hospital Nashik                                                                  |  |
| Organized By                                     | Dhanvantari Homeopathic Medical College & Hospital Nashik                                                                  |  |
| Program in- Charge                               | Dr.M.A.Patil                                                                                                               |  |
| Program Approved by Dean/HOD                     | Dr.S.R.Patil                                                                                                               |  |
| Name of Guest                                    | Dr.Mateen Shaikh                                                                                                           |  |
| Supporting Staff Member                          | Dr.Manisha Marda                                                                                                           |  |
| Vote of Thanks presented By                      | Dr.Sandeep Patil                                                                                                           |  |
| Photograph/Video Available                       | Yes                                                                                                                        |  |
| Nature of Photo submission (Soft/Hard) & To whom | Yes                                                                                                                        |  |

#### MENTAL HEALTH & HYGIENE PROGRAMME REPORT

| Fitle of Program                                 | Mental health & Hygiene Programme                                                                             |  |
|--------------------------------------------------|---------------------------------------------------------------------------------------------------------------|--|
| Objective of Program                             | To maintaining mental health and preventing disorders to help people function at their full mental potential. |  |
| Date of Program                                  | 13/08/2019                                                                                                    |  |
| Venue                                            | Dhanvantari Homeopathic Medical College &<br>Hospital Nashik                                                  |  |
| Organized By                                     | Dhanvantari Homeopathic Medical College &<br>Hospital Nashik                                                  |  |
| Program in- Charge                               | Dr.M.A.Patil                                                                                                  |  |
| Program Approved by Dean/HOD                     | Dr.S.R.Patil                                                                                                  |  |
| Name of Guest                                    | Dr. Hari Mandore                                                                                              |  |
| Supporting Staff Member                          | Dr.Poonam Hire                                                                                                |  |
| Vote of Thanks presented By                      | Dr.Manisha marda                                                                                              |  |
| Photograph/Video Available                       | Yes                                                                                                           |  |
| Nature of Photo submission (Soft/Hard) & To whom | Yes                                                                                                           |  |

#### INTER-PERSONAL RELATIONSHIP PROGRAMME REPORT

| Title of Program                                 | Inter-Personal Relationship                                   |
|--------------------------------------------------|---------------------------------------------------------------|
| Objective of Program                             | To Developes and maintain effective relationship with others. |
|                                                  | To show understanding ,empathy and concern.                   |
| Date of Program                                  | 06/02/2020                                                    |
| Venue                                            | Dhanvantari Homeopathic Medical College & Hospital Nashik     |
| Organized By                                     | Dhanvantari Homeopathic Medical College & Hospital Nashik     |
| Program in- Charge                               | Dr.Manisha Marda                                              |
| Program Approved by Dean/HOD                     | Dr.Dattatray Kadam                                            |
| Name of Guest                                    | Dr.Manisha Kale                                               |
| Supporting Staff Member                          | Dr.M.A.Patil                                                  |
| Vote of Thanks presented By                      | Dr.Poonam Hire                                                |
| Photograph/Video Available                       | Yes                                                           |
| Nature of Photo submission (Soft/Hard) & To whom | Yes                                                           |