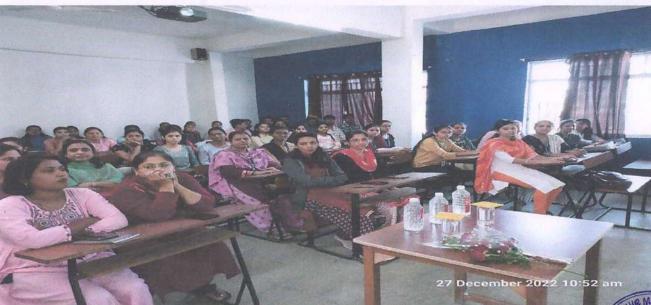

#### INTERPERSONAL RELATIONSHIP PROGRAMME AY- 2019-2020

# DHANVANTARI HOMOEOPATHIC MEDICAÉ: COLLEGE AND HOSPITAL & RESEARCH CENTRE

TOPIC:- INTER-PERSONAL RELATIONSHIP PROGRAMME.

FOR TEACHING AND NON TEACHINF STAFF.

DATE &TIME-06/02/2020 AT 11 AM TO 1 PM

SPEAKER- DR.MANISHA KALE

VENUE; DHANVANTRI HOM. MEDICAL CLLOLEGE AND HOSPITAL & RESEARCH CENTER NASHIK.

NASHIK

#### NOTICE

It is hereby informed to all teaching and non - teaching staff to be present for INTER-PERSONAL RELATIONSHIP PROGRAMME.

Date: 06/02/2020

Time: 11am to 1pm

Venue: Dhanvantari homoeopathic medical college and hospital &

research Centre Nashik.

Speaker: Dr.Manisha Kale

Topic: INTER-PERSONAL RELATIONSHIP PROGRAMME.

CONTROL AND HOSAIGH AND HOSAIG

PRINCIPAL
PRINCIPAL
Dhanvantari Homoeopathic Medical College
and Hospital & Research Centre, Nashik