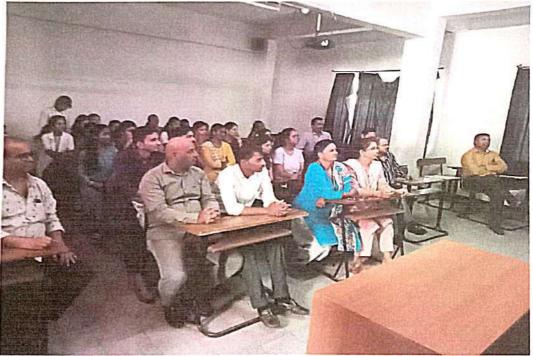

#### MENTAL HEALTH & HYGIENE PROGRAMME AY- 2019-2020

### **TOPIC** \*\* MENTAL HEALTH AND HYGIENE

13 August, 2019 | 12pm

#### VENUE

Dhanvantari Homoepathic Medical College and Hospital & Research Centre, Nashik

Speaker
Dr. Hari Mandore
MD Homoepath

#### NOTICE

It is hereby informed to all the teaching staff and Non – teaching staff to be present for MENTAL HEALTH AND HYGIENE.

Date:13/08/2019

Time: 10am to 12pm

Venue: Dhanvantari homoeopathic medical college and hospital &