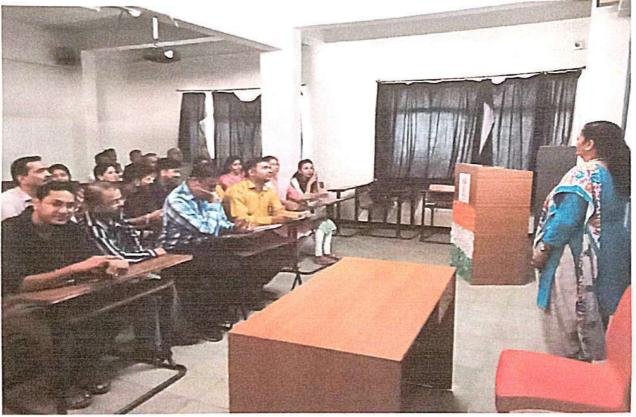

FIRST AID PROGRAMME AY- 2018-2019

# DHANVANTARI HOMOEPATHIC MEDICAL COLLEGE AND HOSPITAL & RESEARCH CENTRE

Speaker: Dr. Matin Shaikh

08/02/2019

12pm to 1pm

#### **NOTICE**

It is hereby informed to all non - teaching staff to be present for FIRST AID PROGRAMME.

Date: 08/02/2019

Time: 10am to 12pm

Venue: Dhanvantari homoeopathic medical college and hospital &

research Centre Nashik

Speaker: Dr. Mateen Shaikh

Topic: FIRST AID PROGRAMME.

Kalpataru Samajsava Mitra Mandal's