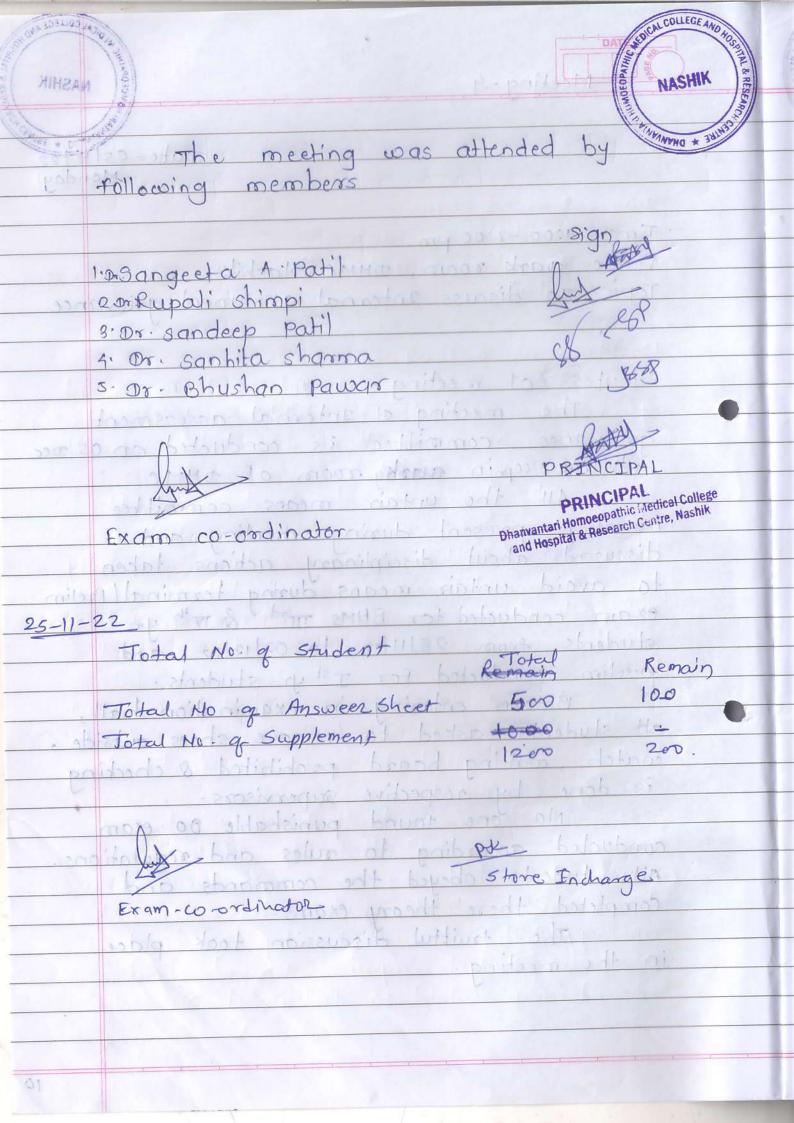

BID 2 | 61 | 41 - 5467 students pollowed all the instructions properly & no misbehave insticed. Meeting is attended by following committee members 1) Dr. Sunil Patil 2) Disanhita sharma (3) Dr. Manisha Patil 1) Dr. Bhushan Pawar pr. Sandeep Patil exam co-ordinator. Principal College Dhanvantari Homoeop .ashik and Hospital & Reso. Pyelin Exam NASHIK CENTRE \* OHANER

Date : / /

Page No: \_ All students again informed about exam timing & told bo Pollow it sincorely The meeting was attended 5 by following members. Dr. Sunil Patil. 2) pr. sanhita sharma Dr. Manisha Patil 9) pr. Bhushan Pawar. 5) Dr. sandeep Patil. THINK MOSINE Exam co-ordinator Principal PRINCIPAL Dhanyantari Homoeopathic Medical College and Hospital & Research Centre, Nashik WEDICAL COLLEGE AND HUSEN SENTRE \* DAW to unh day entre. late miliv 130 12 a) aim 31-51 offices that chidelp to apploant letter is accorded