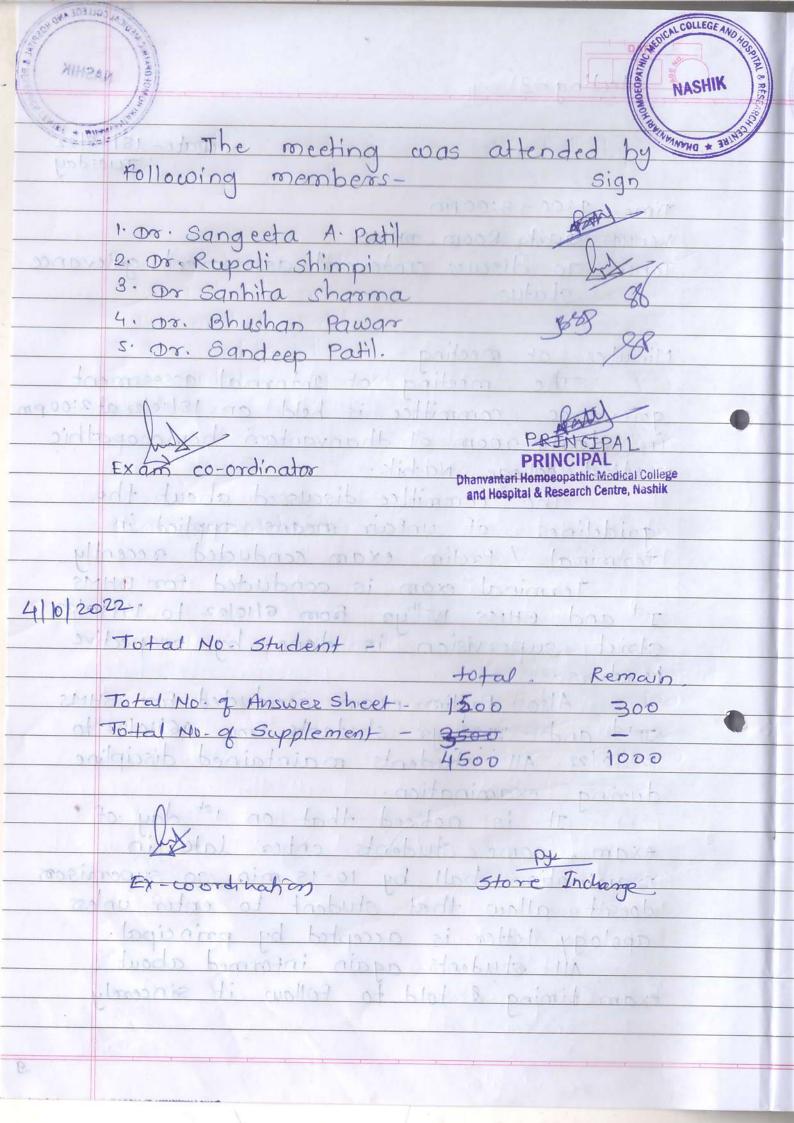

BID 2 | 61 | 41 - 5467 students pollowed all the instructions properly & no misbehave insticed. Meeting is attended by following committee members 1) Dr. Sunil Patil 2) Disanhita sharma (3) Dr. Manisha Patil 1) Dr. Bhushan Pawar pr. Sandeep Patil exam co-ordinator. Principal College Dhanvantari Homoeop .ashik and Hospital & Reso. Pyelin Exam NASHIK CENTRE \* OHANER