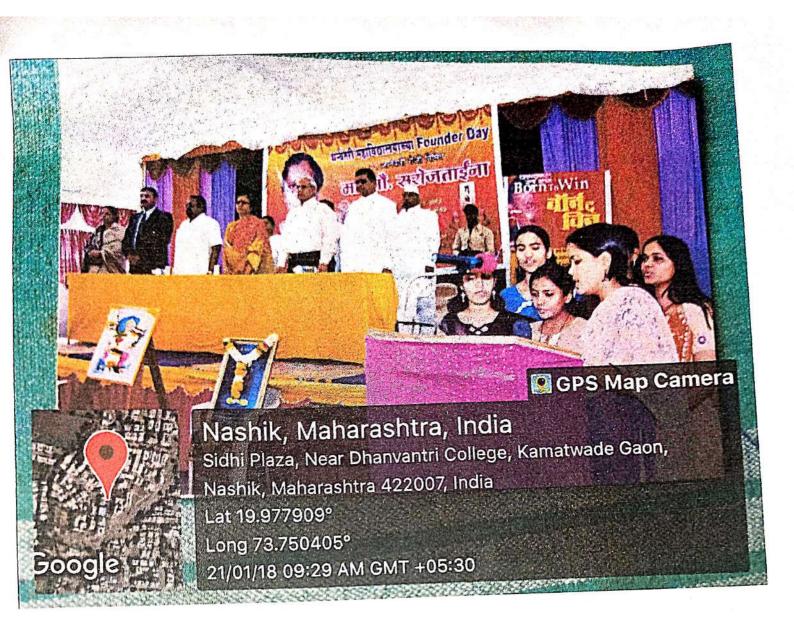

# Alumni meet

VENUE: DHANVANTARI AUDITOGIUM

DATE: 15/01/2018

TIME: 11 AM

CONDUCTED BY: DR. MANISHA

STUDENT INVOLVEMENT: 1ST YR, 2 ND YR, S RD YR, 4 TH YR, KILL

GUEST: SMT SAROJ TALDHUME PATIL

# ACTIVITY AND PROGRAM REPORT OF ALUMNI MEET

|                                                          | Department: Cultural  Alumni Meet on occasion of foundation day of                                                         |
|----------------------------------------------------------|----------------------------------------------------------------------------------------------------------------------------|
| Title of programme                                       |                                                                                                                            |
| Objective of Program                                     | To promote a maintain and nurture relationships with previous graduates (or alumni) to build a strong professional network |
| Date of Program                                          | 15/01/2018                                                                                                                 |
| Venue                                                    | Dhanvantari Homoeopathic Medical College                                                                                   |
| Organized By                                             | Dr. Manisha Marda                                                                                                          |
| Program Incharge                                         | Dr. Ashwini Pekhale                                                                                                        |
| DEAN/HOD                                                 | Dr. S.R. Patil                                                                                                             |
| Supporting Staff Member                                  | Dr. Mahesh Manshani                                                                                                        |
| Vote of Thank presented by<br>Thotograph/video available | Dr. Manisha Marda                                                                                                          |
| Video available                                          | yes                                                                                                                        |