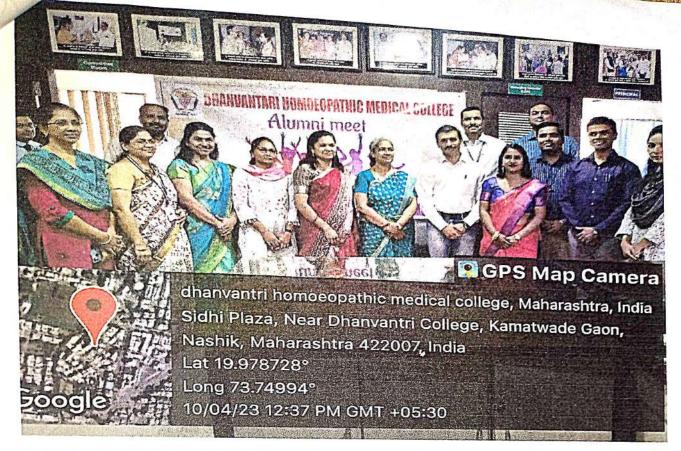

# Alumni meet

VENUE: DHANVANTARI AUDITOGIUM

DATE: 15/01/2018

TIME: 11 AM

CONDUCTED BY: DR. MANISHA

STUDENT INVOLVEMENT: 1ST YR, 2 ND YR, S RD YR, 4 TH YR, KILL

GUEST: SMT SAROJ TALDHUME PATIL

# DHANVANTARI HOMOEOPATHIC MEDICAL COLLEGE AND HOSPITAL & RESEARCH CENTRE

Recognised by – Govt. of Maharashtra & NCH, New Delhi
Affiliated to – Maharashtra University of Health Sciences, Nashik
Website: dhanvantaribhms.org I mail; dhanvantaricollege@yahoo.com I Reg. No. F-3116

Address: Dhanvantari Campus, Kamatwade, Cidco, Nashik - 422008 🕿 0253-2377103, 2393748 Date - 16/01/2018

# ACTIVITY AND PROGRAM REPORT OF ALUMNI MEET

|                                                          | Department: Cultural  Alumni Meet on occasion of foundation day of                                                         |
|----------------------------------------------------------|----------------------------------------------------------------------------------------------------------------------------|
| Title of programme                                       |                                                                                                                            |
| Objective of Program                                     | To promote a maintain and nurture relationships with previous graduates (or alumni) to build a strong professional network |
| Date of Program                                          | 15/01/2018                                                                                                                 |
| Venue                                                    | Dhanvantari Homoeopathic Medical College                                                                                   |
| Organized By                                             | Dr. Manisha Marda                                                                                                          |
| Program Incharge                                         | Dr. Ashwini Pekhale                                                                                                        |
| DEAN/HOD                                                 | Dr. S.R. Patil                                                                                                             |
| Supporting Staff Member                                  | Dr. Mahesh Manshani                                                                                                        |
| Vote of Thank presented by<br>Thotograph/video available | Dr. Manisha Marda                                                                                                          |
| Video available                                          | yes                                                                                                                        |