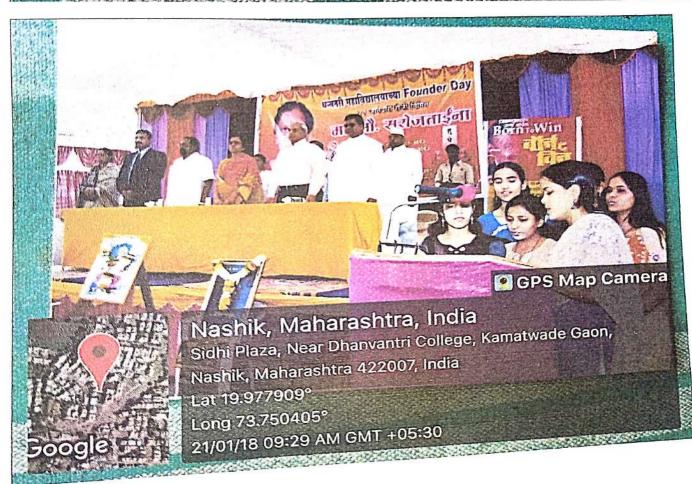

# Alumni meet

VENUE: DHANVANTARI AUDITOGIUM

DATE: 15/01/2018

TIME: 11 AM

CONDUCTED BY: DR. MANISHA

STUDENT INVOLVEMENT: 1ST YR, 2 ND YR, S RD YR, 4 TH YR, KILL

GUEST: SMT SAROJ TALDHUME PATIL

# ACTIVITY AND PROGRAM REPORT OF ALUMNI MEET

|                                                          | Department: Cultural  Alumni Meet on occasion of foundation day of                                                         |
|----------------------------------------------------------|----------------------------------------------------------------------------------------------------------------------------|
| Title of programme                                       |                                                                                                                            |
| Objective of Program                                     | To promote a maintain and nurture relationships with previous graduates (or alumni) to build a strong professional network |
| Date of Program                                          | 15/01/2018                                                                                                                 |
| Venue                                                    | Dhanvantari Homoeopathic Medical College                                                                                   |
| Organized By                                             | Dr. Manisha Marda                                                                                                          |
| Program Incharge                                         | Dr. Ashwini Pekhale                                                                                                        |
| DEAN/HOD                                                 | Dr. S.R. Patil                                                                                                             |
| Supporting Staff Member                                  | Dr. Mahesh Manshani                                                                                                        |
| Vote of Thank presented by<br>Thotograph/video available | Dr. Manisha Marda                                                                                                          |
| Video available                                          | yes                                                                                                                        |