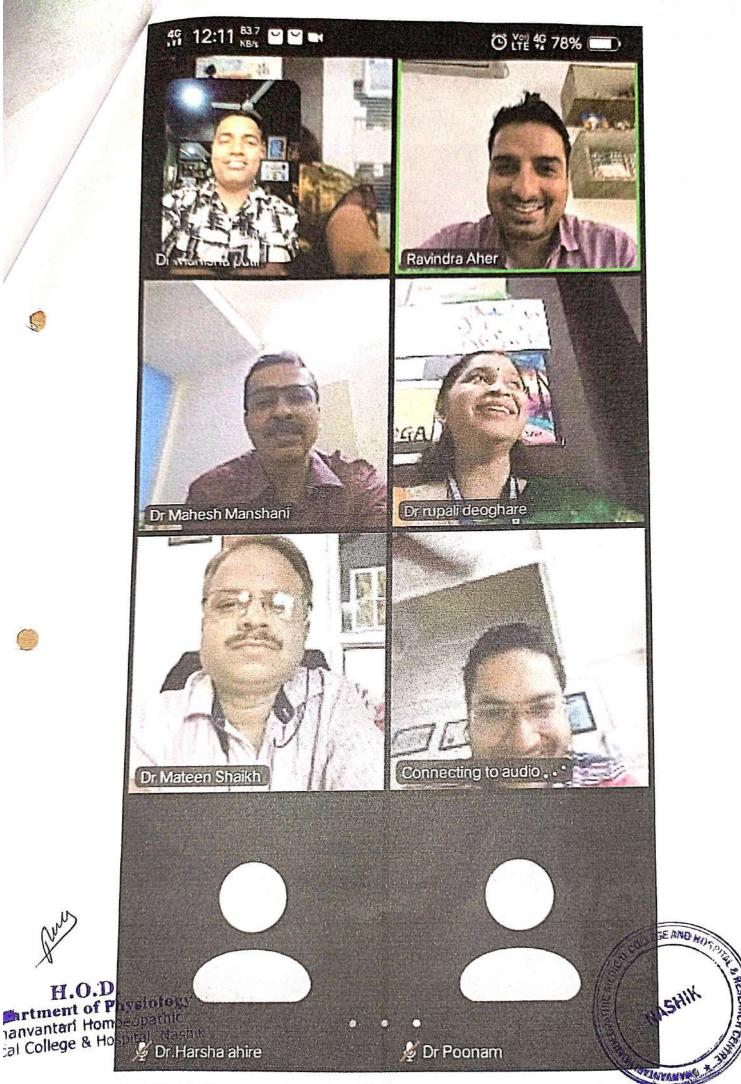

# Alumni meet

VENUE: DHANVANTARI AUDITOGIUM

DATE: 15/01/2018

TIME: 11 AM

CONDUCTED BY: DR. MANISHA

STUDENT INVOLVEMENT: 1ST YR, 2 ND YR, S RD YR, 4 TH YR, KILL

GUEST: SMT SAROJ TALDHUME PATIL

# ACTIVITY AND PROGRAM REPORT OF ALUMNI MEET

|                                                          | Department: Cultural  Alumni Meet on occasion of foundation day of                                                         |
|----------------------------------------------------------|----------------------------------------------------------------------------------------------------------------------------|
| Title of programme                                       |                                                                                                                            |
| Objective of Program                                     | To promote a maintain and nurture relationships with previous graduates (or alumni) to build a strong professional network |
| Date of Program                                          | 15/01/2018                                                                                                                 |
| Venue                                                    | Dhanvantari Homoeopathic Medical College                                                                                   |
| Organized By                                             | Dr. Manisha Marda                                                                                                          |
| Program Incharge                                         | Dr. Ashwini Pekhale                                                                                                        |
| DEAN/HOD                                                 | Dr. S.R. Patil                                                                                                             |
| Supporting Staff Member                                  | Dr. Mahesh Manshani                                                                                                        |
| Vote of Thank presented by<br>Thotograph/video available | Dr. Manisha Marda                                                                                                          |
| Video available                                          | yes                                                                                                                        |