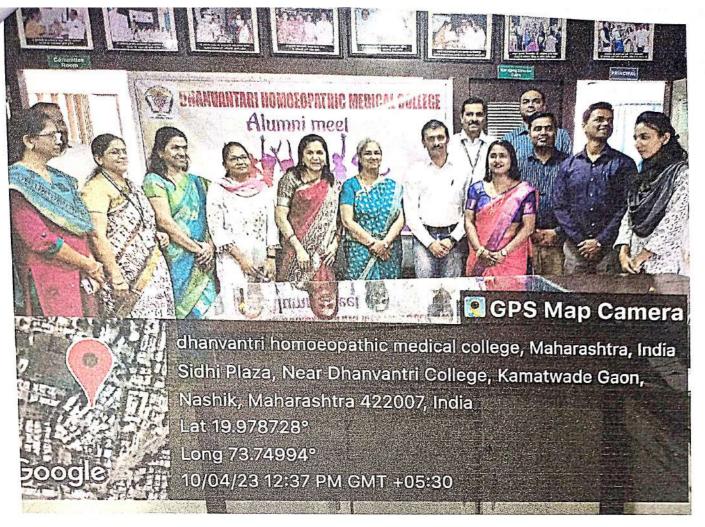

# Alumni meet

VENUE: DHANVANTARI AUDITOGIUM

DATE: 15/01/2018

TIME: 11 AM

CONDUCTED BY: DR. MANISHA

STUDENT INVOLVEMENT: 1ST YR, 2 ND YR, S RD YR, 4 TH YR, KILL

GUEST: SMT SAROJ TALDHUME PATIL

# ACTIVITY AND PROGRAM REPORT OF ALUMNI MEET

|                                                          | Department: Cultural  Alumni Meet on occasion of foundation day of                                                         |
|----------------------------------------------------------|----------------------------------------------------------------------------------------------------------------------------|
| Title of programme                                       |                                                                                                                            |
| Objective of Program                                     | To promote a maintain and nurture relationships with previous graduates (or alumni) to build a strong professional network |
| Date of Program                                          | 15/01/2018                                                                                                                 |
| Venue                                                    | Dhanvantari Homoeopathic Medical College                                                                                   |
| Organized By                                             | Dr. Manisha Marda                                                                                                          |
| Program Incharge                                         | Dr. Ashwini Pekhale                                                                                                        |
| DEAN/HOD                                                 | Dr. S.R. Patil                                                                                                             |
| Supporting Staff Member                                  | Dr. Mahesh Manshani                                                                                                        |
| Vote of Thank presented by<br>Thotograph/video available | Dr. Manisha Marda                                                                                                          |
| Video available                                          | yes                                                                                                                        |

# **ACTIVITY AND PROGRAM REPORT OF ALUMNI MEET**

Department: Cultural

|                              | Department: Cultural                                                                                                       |
|------------------------------|----------------------------------------------------------------------------------------------------------------------------|
| Title of programme           | Alumni Meet on occasion of foundation day of DHMC                                                                          |
| Objective of Program         | To promote a maintain and nurture relationships with previous graduates (or alumni) to build a strong professional network |
| Date of Program              | 15/01/2018                                                                                                                 |
| Venue                        | Dhanvantari Homoeopathic Medical College                                                                                   |
| Organized By                 | Dr. Manisha Marda                                                                                                          |
| Program Incharge             | Dr. Ashwini Pekhale                                                                                                        |
| Program approved by DEAN/HOD | Dr. S.R. Patil                                                                                                             |
| Supporting Staff Member      | Dr. Mahesh Manshani                                                                                                        |
| Vote of Thank presented by   | Dr. Manisha Marda                                                                                                          |
| Photograph/video available   | yes                                                                                                                        |