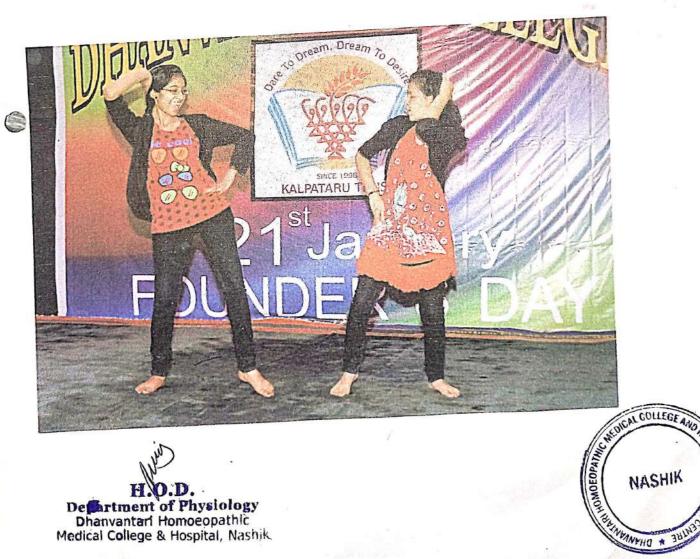

# Alumni meet

VENUE: DHANVANTARI AUDITOGIUM

DATE: 15/01/2018

TIME: 11 AM

CONDUCTED BY: DR. MANISHA

STUDENT INVOLVEMENT: 1ST YR, 2 ND YR, S RD YR, 4 TH YR, KILL

GUEST: SMT SAROJ TALDHUME PATIL

# DHANVANTARI HOMOEOPATHIC MEDICAL COLLEGE AND HOSPITAL & RESEARCH CENTRE

Recognised by – Govt. of Maharashtra & NCH, New Delhi
Affiliated to – Maharashtra University of Health Sciences, Nashik
Website: dhanvantaribhms.org I mail; dhanvantaricollege@yahoo.com I Reg. No. F-3116

Address: Dhanvantari Campus, Kamatwade, Cidco, Nashik - 422008 🕿 0253-2377103, 2393748 Date - 16/01/2018

# ACTIVITY AND PROGRAM REPORT OF ALUMNI MEET

|                                                          | Department: Cultural  Alumni Meet on occasion of foundation day of                                                         |
|----------------------------------------------------------|----------------------------------------------------------------------------------------------------------------------------|
| Title of programme                                       |                                                                                                                            |
| Objective of Program                                     | To promote a maintain and nurture relationships with previous graduates (or alumni) to build a strong professional network |
| Date of Program                                          | 15/01/2018                                                                                                                 |
| Venue                                                    | Dhanvantari Homoeopathic Medical College                                                                                   |
| Organized By                                             | Dr. Manisha Marda                                                                                                          |
| Program Incharge                                         | Dr. Ashwini Pekhale                                                                                                        |
| DEAN/HOD                                                 | Dr. S.R. Patil                                                                                                             |
| Supporting Staff Member                                  | Dr. Mahesh Manshani                                                                                                        |
| Vote of Thank presented by<br>Thotograph/video available | Dr. Manisha Marda                                                                                                          |
| Video available                                          | yes                                                                                                                        |