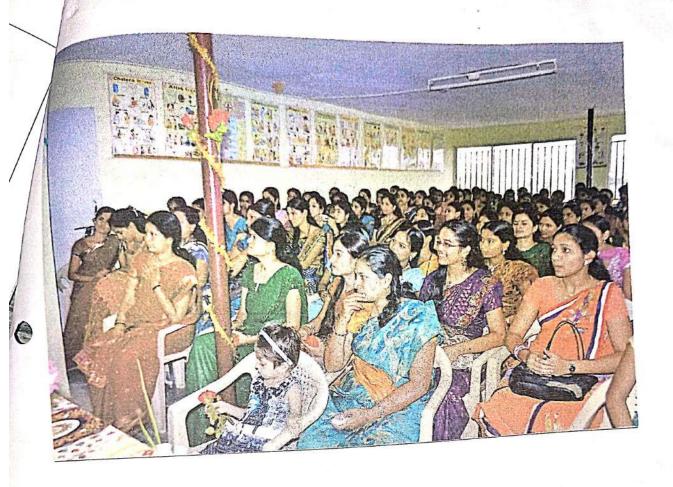

# Alumni meet

VENUE: DHANVANTARI AUDITOGIUM

DATE: 15/01/2018

TIME: 11 AM

CONDUCTED BY: DR. MANISHA

STUDENT INVOLVEMENT: 1ST YR, 2 ND YR, S RD YR, 4 TH YR, KILL

GUEST: SMT SAROJ TALDHUME PATIL

# ACTIVITY AND PROGRAM REPORT OF ALUMNI MEET

|                                                          | Department: Cultural  Alumni Meet on occasion of foundation day of                                                         |
|----------------------------------------------------------|----------------------------------------------------------------------------------------------------------------------------|
| Title of programme                                       |                                                                                                                            |
| Objective of Program                                     | To promote a maintain and nurture relationships with previous graduates (or alumni) to build a strong professional network |
| Date of Program                                          | 15/01/2018                                                                                                                 |
| Venue                                                    | Dhanvantari Homoeopathic Medical College                                                                                   |
| Organized By                                             | Dr. Manisha Marda                                                                                                          |
| Program Incharge                                         | Dr. Ashwini Pekhale                                                                                                        |
| DEAN/HOD                                                 | Dr. S.R. Patil                                                                                                             |
| Supporting Staff Member                                  | Dr. Mahesh Manshani                                                                                                        |
| Vote of Thank presented by<br>Thotograph/video available | Dr. Manisha Marda                                                                                                          |
| Video available                                          | yes                                                                                                                        |

# **ACTIVITY AND PROGRAM REPORT OF ALUMNI MEET**

Department: Cultural

|                              | Department: Cultural                                                                                                       |
|------------------------------|----------------------------------------------------------------------------------------------------------------------------|
| Title of programme           | Alumni Meet on occasion of foundation day of DHMC                                                                          |
| Objective of Program         | To promote a maintain and nurture relationships with previous graduates (or alumni) to build a strong professional network |
| Date of Program              | 15/01/2018                                                                                                                 |
| Venue                        | Dhanvantari Homoeopathic Medical College                                                                                   |
| Organized By                 | Dr. Manisha Marda                                                                                                          |
| Program Incharge             | Dr. Ashwini Pekhale                                                                                                        |
| Program approved by DEAN/HOD | Dr. S.R. Patil                                                                                                             |
| Supporting Staff Member      | Dr. Mahesh Manshani                                                                                                        |
| Vote of Thank presented by   | Dr. Manisha Marda                                                                                                          |
| Photograph/video available   | yes                                                                                                                        |