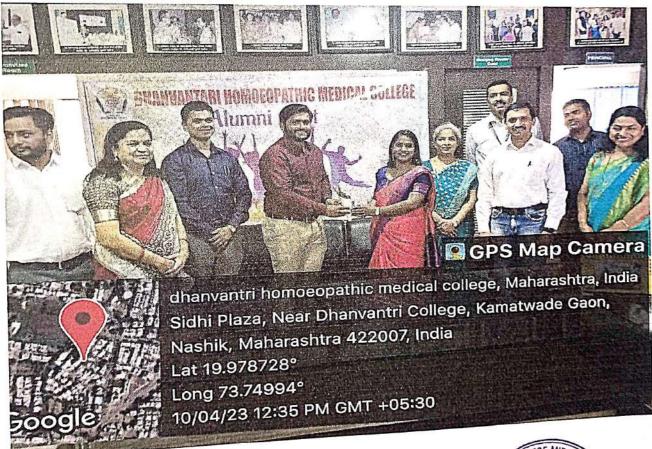

# Alumni meet

VENUE: DHANVANTARI AUDITOGIUM

DATE: 15/01/2018

TIME: 11 AM

CONDUCTED BY: DR. MANISHA

STUDENT INVOLVEMENT: 1ST YR, 2 ND YR, S RD YR, 4 TH YR, KILL

GUEST: SMT SAROJ TALDHUME PATIL

# ACTIVITY AND PROGRAM REPORT OF ALUMNI MEET

|                                                          | Department: Cultural  Alumni Meet on occasion of foundation day of                                                         |
|----------------------------------------------------------|----------------------------------------------------------------------------------------------------------------------------|
| Title of programme                                       |                                                                                                                            |
| Objective of Program                                     | To promote a maintain and nurture relationships with previous graduates (or alumni) to build a strong professional network |
| Date of Program                                          | 15/01/2018                                                                                                                 |
| Venue                                                    | Dhanvantari Homoeopathic Medical College                                                                                   |
| Organized By                                             | Dr. Manisha Marda                                                                                                          |
| Program Incharge                                         | Dr. Ashwini Pekhale                                                                                                        |
| DEAN/HOD                                                 | Dr. S.R. Patil                                                                                                             |
| Supporting Staff Member                                  | Dr. Mahesh Manshani                                                                                                        |
| Vote of Thank presented by<br>Thotograph/video available | Dr. Manisha Marda                                                                                                          |
| Video available                                          | yes                                                                                                                        |

# **ACTIVITY AND PROGRAM REPORT OF ALUMNI MEET**

Department: Cultural

|                              | Department: Cultural                                                                                                       |
|------------------------------|----------------------------------------------------------------------------------------------------------------------------|
| Title of programme           | Alumni Meet on occasion of foundation day of DHMC                                                                          |
| Objective of Program         | To promote a maintain and nurture relationships with previous graduates (or alumni) to build a strong professional network |
| Date of Program              | 15/01/2018                                                                                                                 |
| Venue                        | Dhanvantari Homoeopathic Medical College                                                                                   |
| Organized By                 | Dr. Manisha Marda                                                                                                          |
| Program Incharge             | Dr. Ashwini Pekhale                                                                                                        |
| Program approved by DEAN/HOD | Dr. S.R. Patil                                                                                                             |
| Supporting Staff Member      | Dr. Mahesh Manshani                                                                                                        |
| Vote of Thank presented by   | Dr. Manisha Marda                                                                                                          |
| Photograph/video available   | yes                                                                                                                        |