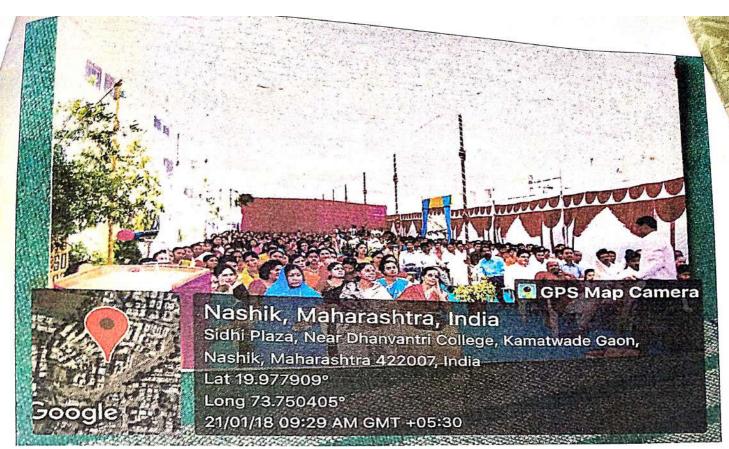

# Alumni meet

VENUE: DHANVANTARI AUDITOGIUM

DATE: 15/01/2018

TIME: 11 AM

CONDUCTED BY: DR. MANISHA

STUDENT INVOLVEMENT: 1ST YR, 2 ND YR, S RD YR, 4 TH YR, KILL

GUEST: SMT SAROJ TALDHUME PATIL

# ACTIVITY AND PROGRAM REPORT OF ALUMNI MEET

|                                                          | Department: Cultural  Alumni Meet on occasion of foundation day of                                                         |
|----------------------------------------------------------|----------------------------------------------------------------------------------------------------------------------------|
| Title of programme                                       |                                                                                                                            |
| Objective of Program                                     | To promote a maintain and nurture relationships with previous graduates (or alumni) to build a strong professional network |
| Date of Program                                          | 15/01/2018                                                                                                                 |
| Venue                                                    | Dhanvantari Homoeopathic Medical College                                                                                   |
| Organized By                                             | Dr. Manisha Marda                                                                                                          |
| Program Incharge                                         | Dr. Ashwini Pekhale                                                                                                        |
| DEAN/HOD                                                 | Dr. S.R. Patil                                                                                                             |
| Supporting Staff Member                                  | Dr. Mahesh Manshani                                                                                                        |
| Vote of Thank presented by<br>Thotograph/video available | Dr. Manisha Marda                                                                                                          |
| Video available                                          | yes                                                                                                                        |