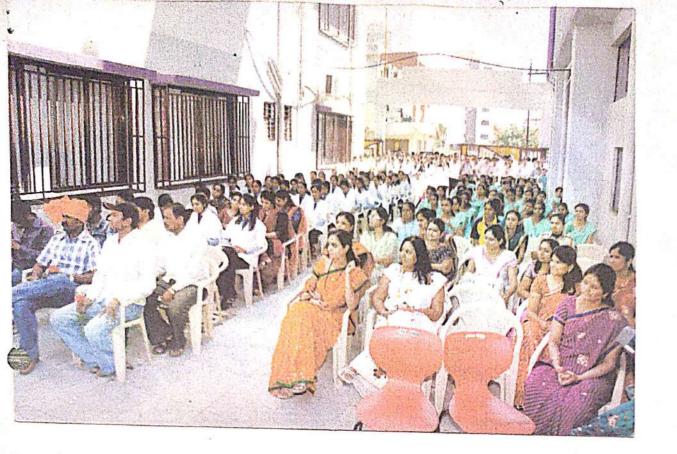

# Alumni meet

VENUE: DHANVANTARI AUDITOGIUM

DATE: 15/01/2018

TIME: 11 AM

CONDUCTED BY: DR. MANISHA

STUDENT INVOLVEMENT: 1ST YR, 2 ND YR, S RD YR, 4 TH YR, KILL

GUEST: SMT SAROJ TALDHUME PATIL

# ACTIVITY AND PROGRAM REPORT OF ALUMNI MEET

|                                                          | Department: Cultural  Alumni Meet on occasion of foundation day of                                                         |
|----------------------------------------------------------|----------------------------------------------------------------------------------------------------------------------------|
| Title of programme                                       |                                                                                                                            |
| Objective of Program                                     | To promote a maintain and nurture relationships with previous graduates (or alumni) to build a strong professional network |
| Date of Program                                          | 15/01/2018                                                                                                                 |
| Venue                                                    | Dhanvantari Homoeopathic Medical College                                                                                   |
| Organized By                                             | Dr. Manisha Marda                                                                                                          |
| Program Incharge                                         | Dr. Ashwini Pekhale                                                                                                        |
| DEAN/HOD                                                 | Dr. S.R. Patil                                                                                                             |
| Supporting Staff Member                                  | Dr. Mahesh Manshani                                                                                                        |
| Vote of Thank presented by<br>Thotograph/video available | Dr. Manisha Marda                                                                                                          |
| Video available                                          | yes                                                                                                                        |

# **ACTIVITY AND PROGRAM REPORT OF ALUMNI MEET**

Department: Cultural

|                              | Department: Cultural                                                                                                       |
|------------------------------|----------------------------------------------------------------------------------------------------------------------------|
| Title of programme           | Alumni Meet on occasion of foundation day of DHMC                                                                          |
| Objective of Program         | To promote a maintain and nurture relationships with previous graduates (or alumni) to build a strong professional network |
| Date of Program              | 15/01/2018                                                                                                                 |
| Venue                        | Dhanvantari Homoeopathic Medical College                                                                                   |
| Organized By                 | Dr. Manisha Marda                                                                                                          |
| Program Incharge             | Dr. Ashwini Pekhale                                                                                                        |
| Program approved by DEAN/HOD | Dr. S.R. Patil                                                                                                             |
| Supporting Staff Member      | Dr. Mahesh Manshani                                                                                                        |
| Vote of Thank presented by   | Dr. Manisha Marda                                                                                                          |
| Photograph/video available   | yes                                                                                                                        |