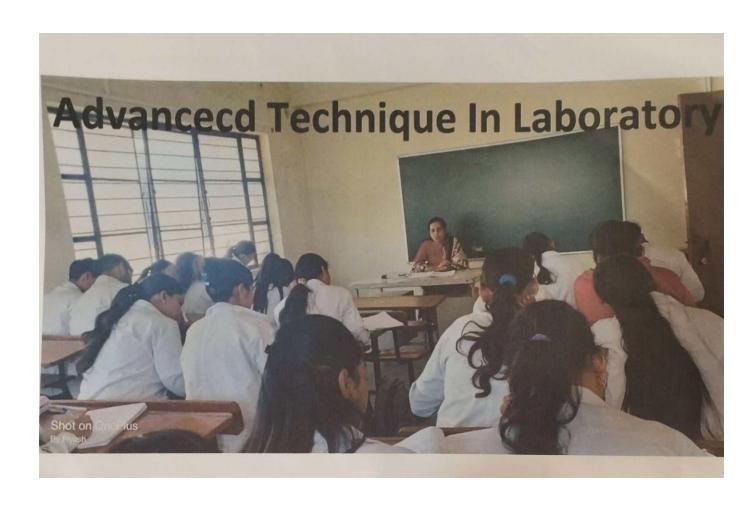

# AFTER COLLEGE — PROGRAM — 2022 - 2023 VALUE ADDED COURSE

ADVANCE TECHNIQUES IN LABORATORY

JUNE 2023 - JULY 2023

MONDAY - TUESDAY AT 3:00 TO 5:00PM

ELIGIBILITY CRITERIA
3RD YEAR STUDENTS

{ LECTURES WILL BE TAKEN AFTER REGULAR COLLEGE }

### ADVANCE TECHNIQUE IN LABORATORY

| Date       | Topic                                                 | Hours    |
|------------|-------------------------------------------------------|----------|
| 05/06/2022 | Introduction of advance technique                     | 1 Hr     |
| 06/06/2022 | automation                                            | 1 Hr     |
| 12/06/2022 | Its historical aspect & continous flow analyser       | 1 Hr     |
| 13/06/2022 | Its historical aspect & continous flow analyser       | 1 Hr     |
| 19/06/2022 | Discret analyzer its basic feature                    | 1 Hr     |
| 20/06/2022 | Discret analyzer its basic feature                    | 1 Hr     |
| 26/06/2022 | Types of discrete analyzer                            | 1 Hr     |
| 27/06/2022 | Components steps fully automated system               | 1 Hr     |
| 03/07/2022 | Analyzer based on immunoassay techniques              | 1 Hr     |
| 04/07/2022 | Various random access analyzer                        | 1 Hr     |
| 10/07/2022 | Dimension R clinical chemistry analyzer Ax SYM system | 1 Hr     |
| 11/07/2022 | Mini vidas analyzer                                   | 1 Hr     |
| 17/07/2022 | Immunoassay analyzer                                  | 1 Hr     |
| 18/07/2022 | Latest trend in automation                            |          |
| 24/07/2022 | Flourometry gene                                      | 1 Hr     |
| 25/07/2022 | Abbot Ax SYM system                                   | 1 Hr     |
| Total      |                                                       | 16 Hours |