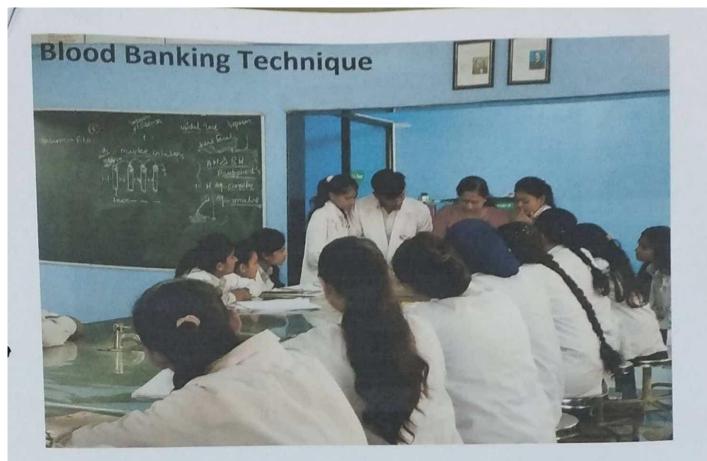

### BLOOD BANKING TECHNIQUE

START FROM:- JULY 2023 TO AUGUST 2023 (LECTURES WILL BE TAKEN ON FRIDAY AND SATURDAY OF EVERY WEEK AFTER COLLEGE)

ME:- 5PM TO 6PM

GUIDE:- ANAGHA AINAPURE

XQG2+W3R, KAMATWADE GAON, NASHIK, MAHARASHTRA 422008

### BLOOD BANKING TECHNIQUE

| Date Topic |                                     | Hours    |  |
|------------|-------------------------------------|----------|--|
| 07/07/2023 | Introduction of haematology         |          |  |
| 08/07/2023 | Collection of blood                 | 1 Hr     |  |
| 14/07/2023 | RBC's count                         | 1 Hr     |  |
| 15/07/2023 | WBC's count                         | 1 Hr     |  |
| 21/07/2023 | Differential leucocyte<br>Count     | 1 Hr     |  |
| 22/07/2023 | Pack cell volume                    | 1 Hr     |  |
| 28/07/2023 | Estimation of Hb                    | 1 Hr     |  |
| 29/07/2023 | Anticoagulation MCV MCH & MCHC      | 1 Hr     |  |
| 04/08/2023 | Morphology of RBC                   | 1 Hr     |  |
| 05/08/2023 | Coagulation test                    | 1 Hr     |  |
| 11/08/2023 | Bleeding times                      | 1 Hr     |  |
| 12/08/2023 | Clot retraction test                | 1 Hr     |  |
| 18/08/2023 | TPC with direct and indirect method | 1 Hr     |  |
| 19/08/2023 | Blood grouping                      | 1 Hr     |  |
| 25/08/2023 | Blood transfusion and reaction      | 1 Hr     |  |
| 26/08/2023 | Administration of blood bank        | 1 Hr     |  |
| Total      |                                     | 16 Hours |  |