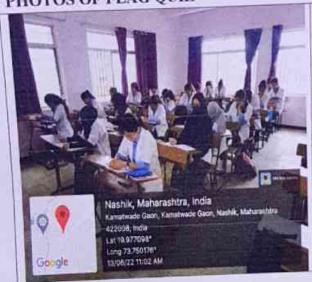

### 4. FLAG QUIZ-

Date:13/08/2022

Time:1:00pm to 2:00pm

Dhanwantari Homoeopathic medical college had arranged flag quiz for all students of the college.

### Topic: INDIAN FLAG & PATRIOTISM

### Motto of the flag quiz was -

- 1. To create awareness about Indian flag and emblem amongst the younger generation.
- 2. To promote commitment to nation building.
- 3. To evoke the feeling of patriotism in the hearts of the students.

For flag quiz 30 multiple choice questions were given to each student. Every MCQ carried one mark each. Time given to solve the MCQs was 30 minutes.

All the MCQs question papers were evaluated by Dr. Manisha Patil.