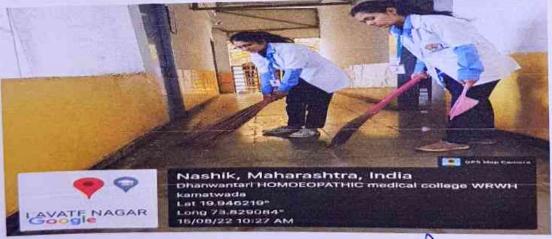

# NSS 7 DAYS SPECIAL CAMP SECOUND DAY ACTIVITY—CLEANLINESS PROGRAMME BATCH A

VENUE-VANARWADI, TALUKA-DINDORI, DISTRICT-NASHIK

#### DATE—28 TH JANUARY 2023 TOUR IS ABOUT—CLEANLINESS PROGRAMME

ACTIVITY— 28 th January 2023, we the students of 3<sup>rd</sup> year BHMS from Dhanavantari Homeopathic Medical College, Nashik had gone to village, Vanarwadi. Mr. Rahul Gangurde was there to guide us about village.

# NSS 7 DAYS SPECIAL CAMP SECOUND DAY ACTIVITY—CLEANLINESS PROGRAMME BATCH – BATCH B

ACTIVITY—CLEANLINESS PROGRAMME

DATE-28 TH JANUARY 2023

VENUE—I] PRIMARY SCHOOL OF MADAKI JAMB

2] PRIMARY HEALTH CENTRE [UPKENDRA] OF MADAKI JAMB