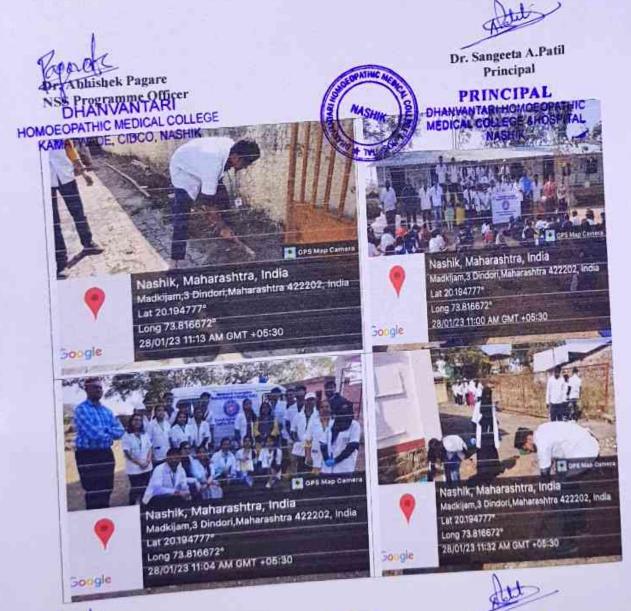

## NSS 7 DAY ACTIVITY IMPROVED PROGRAMME CAMP

| SERIAL<br>NO. | DATE      | TIME           | A BATCH                                                                            | B BATCH                                                                              |
|---------------|-----------|----------------|------------------------------------------------------------------------------------|--------------------------------------------------------------------------------------|
| 1             | 27/1/2023 | 10AM TO5PM     | TREE PLANTATION [DHUMANE LAWN]                                                     | TREE PLANTATION [DHUMANE LAWN]                                                       |
| 2.            | 28/1/2023 | 10AM TO5PM     | CLEANLINESS<br>PROGRAMME<br>[PANCHAYAT<br>OFFICE,SCHOOL,<br>TEMPLE]<br>[VANARWADI] | CLEANLINESS<br>PROGRAMME<br>[PANCHAYAT<br>OFFICE,SCHOOL,<br>TEMPLE]<br>[MADAKI JAMB] |
| 3.            | 29/1/2023 | 10AM TO5PM     | SURVEY<br>[VANARWADI]                                                              | SURVEY<br>[MADAKI JAMB]                                                              |
| 4             | 30/1/2023 | 10AM TO<br>5PM | HEALTH CHECK<br>UP[SCHOOLCAMP]<br>[VANARWADI]                                      | HEALTH CHECK<br>UP [SCHOOL CAMP]<br>[MADAKI JAMB]                                    |

# NSS 7 DAYS SPECIAL CAMP SECOUND DAY ACTIVITY—CLEANLINESS PROGRAMME BATCH A

VENUE-VANARWADI, TALUKA-DINDORI, DISTRICT-NASHIK

#### DATE—28 TH JANUARY 2023 TOUR IS ABOUT—CLEANLINESS PROGRAMME

ACTIVITY— 28 th January 2023, we the students of 3<sup>rd</sup> year BHMS from Dhanavantari Homeopathic Medical College, Nashik had gone to village, Vanarwadi. Mr. Rahul Gangurde was there to guide us about village.