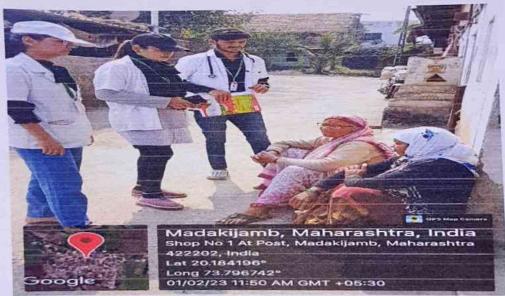

#### ACTIVITY---

1] ACTIVITY IN PRIMARY SCHOOL OF MADAKI JAMB—We [BBATCH] started our journey from Dhumane lawns at 9.45am.We reached at around 10am. Of Madaki Jamb. Then Dr. Abhishek Pagare sir contacted upsarpanch of Madaki jamb—Mr. AnilWadase& asked him where to do activity of cleanliness. Mr. AnilWadase sent Mr. Gangurdewith us to go to primary school for cleanliness. Dr. Abhishek S. Pagare met the principle of primary school MrsChaayaPatil. She guided us which areas of school are to be cleaned. Students cleaned campus of school. At end of Activity, Dr. Pagare sir & one student MissDhanshreePatekar gave valuable suggestions regarding cleanliness & personal hyigiene.

#### 2] ACTIVITY IN PRIMARY HEALTH CENTRE [UPKENDRA] OF MADAKI JAMB-

After the cleanliness activity of primary school with guidance of Mr.Gangurde ,we reached to primary health centre[upkendra] of MadakiJamb. We cleaned the campus of primary health centre [upkendra]. Our students gathered the waste materials which was scattered around PHC. We also collected broken bottles ,papers etc. & threw it into dustbin.