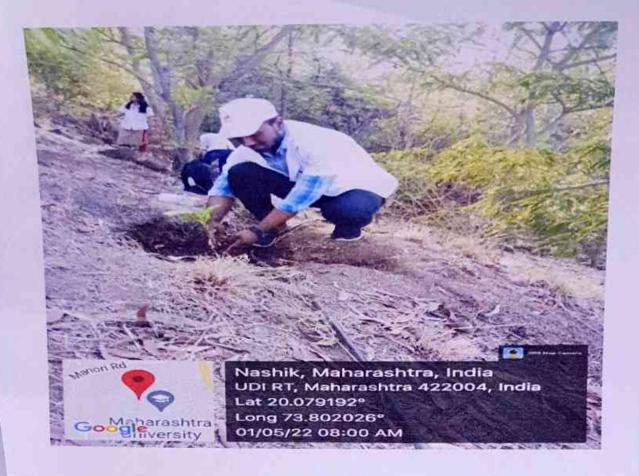

#### ACTIVITY-

We, 3rd year BHMS students started our journey from Nashik to Dhumane lawns by bus.

We arrived at Dhumane lawns around 11am.

After taking breakfast, Dr.Seema Patil madam guided us about tree plantation. She also told us the areas where to plant the trees.

There were 20 plants available for tree plantation. Plants include rose, periwinkle, sunflower, guava, papaya, hibiscus etc.

We divided ourselves into two groups. We also divided our work like few boys were going to dig for tree plantation, few girls were going to remove the sand from small pit. Few girls were going to sprinkle the water to plants.

All the students enjoyed this activity very much.

Benefits of tree plantation---

- 1] Trees regulate the water cycle of earth.
- 2] Trees provide vital habitat for wild life.
- Trees prevent soil erosion.
- Trees prevent the noise pollution.
- 5] A diverse range of birds, insects& mammals have adapted to their environment over centuries. They are completely reliant on trees & forests.
- 6] Trees contribute to their environment by providing lot of pure oxygen& thus improve air quality.
- 7] During the process of photosynthesis, trees taken in carbon dioxide & produce oxygen for breathing.
- 8] Trees can reduce air temperature evaporating water & absorbing carbon dioxide & blocking sunlight.