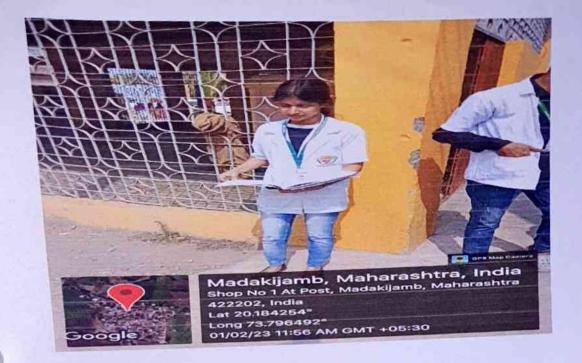

#### ACTIVITY---

1] ACTIVITY IN PRIMARY SCHOOL OF MADAKI JAMB—We [BBATCH] started our journey from Dhumane lawns at 9.45am.We reached at around 10am. Of Madaki Jamb. Then Dr. Abhishek Pagare sir contacted upsarpanch of Madaki jamb—Mr. AnilWadase& asked him where to do activity of cleanliness. Mr. AnilWadase sent Mr. Gangurdewith us to go to primary school for cleanliness. Dr. Abhishek S. Pagare met the principle of primary school MrsChaayaPatil. She guided us which areas of school are to be cleaned. Students cleaned campus of school. At end of Activity, Dr. Pagare sir & one student MissDhanshreePatekar gave valuable suggestions regarding cleanliness & personal hyigiene.