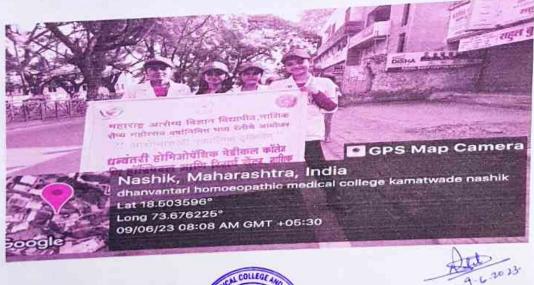

### Tree Plantation Report

Venue-Sound Garden of Maharashtra Univerity of Health Sciences, Nashik

Objective---To make surrounding area of university green.

Motto-one student --one plant

On occasion of 1st May 2022 [Maharashtra Day], Maharashtra university of Health Sciences, Nashik had arranged tree plantation programme.

This activity also comes under AJADI KA AMRUT MAHOSTAV.

Activity--- For this activity, students from various colleges had gathered in University campus. Registar of MUHS Mr.Kalidas Chavan had given specific area for every college for tree plantation. Area given for tree plantation to our college was--- Sound garden.

Each student had allotted specific area to plant a tree.At7.5am every student planted tree.It was immense joy on face of students after planting a tree.

Total 750 students participated in tree plantation programme.