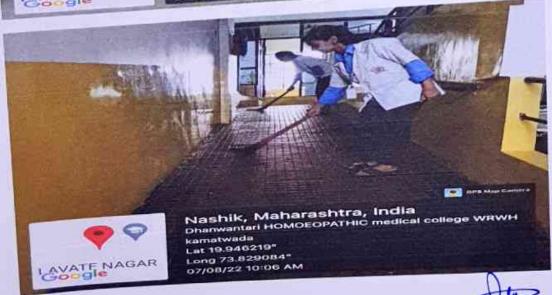

# REPORT OF SWACHAATA PANDHARWADA|SWACCHATA PAKHAWADA

Government of India had instructed to organize Swacchata Pandharwada[Swacchata Pakhwada] programme in every college across country.

Objectives of Swacchata Pandharwada----

- 1. To bring intense focus on issues & practices of cleanliness.
- To bring awareness about cleanliness in students.
- 3. To teach the students about need & importance of clean environment.
- 4. To make sure that, no part of campus was left unclean & unnoticed.
- 5.To involve every teaching & non teaching staff in cleanliness drive.

So Dhanvantari Homoeopathic Medical college had arranged this programme.

For this programme, all second year students were taken to clean the college campus from 1<sup>st</sup> August 2022 to 15<sup>th</sup> August 2022...

Every day, small group of students had allotted an area of our college to clean it.

VENUE---CAMPUS OF DHANAVANTARI HOMOEOPATHIC MEDICAL COLLEGE & HOSPITAL

PARTICIPANTS --- All second year students

TEACHERS INVOLVED-Dr. Aarati Kitkule & Dr. Abhishek Pagare

Details of activities are as follows---

1.1/08/2022---Cleaning the herbal garden area of college.

Papareks HISS Programme Co-ordinating

Principal MASHIK 188

- 2.2/08/2022—Cleaning the herbal garden area of college.
- 3. 3/08/2022—Cleaning the entrance are of college.
- 4.4/08/2022—Cleaning front area of the college.
- 5.5/08/2022---Cleaning the YOGA room of the college.
- 6.6/08/2022---Cleaning hospital area of the college.
- 7.7/08/2022---Cleaning steps of library of the college
- 8.8/08/2022--- Cleaning front area of the college
- 9.9/08/2022---Cleaning the OPDS of the college
- 10.10/08/2022---Cleaning area in front of office of the college.
- 11.11/08/2022—Cleaning Homoeopathic Pharmacy department.
- 12.12/08/2022—Cleaning computer department
- 13.13/08/2022---Cleaning Homoeopathic Repertory department
- 14. 14/08/2022—Cleaning the passages of the college.
- 15.15/08/2022—Cleaning area in front of Materia Medica ,Organon ,Surgery ,Medicine departments.