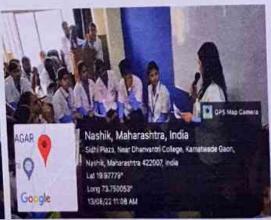

### 4. FLAG QUIZ-

Date:13/08/2022

Time:1:00pm to 2:00pm

Dhanwantari Homoeopathic medical college had arranged flag quiz for all students of the college.

### Topic: INDIAN FLAG & PATRIOTISM

### Motto of the flag quiz was -

- 1. To create awareness about Indian flag and emblem amongst the younger generation.
- 2. To promote commitment to nation building.
- 3. To evoke the feeling of patriotism in the hearts of the students.

For flag quiz 30 multiple choice questions were given to each student. Every MCQ carried one mark each. Time given to solve the MCQs was 30 minutes.

All the MCQs question papers were evaluated by Dr. Manisha Patil.