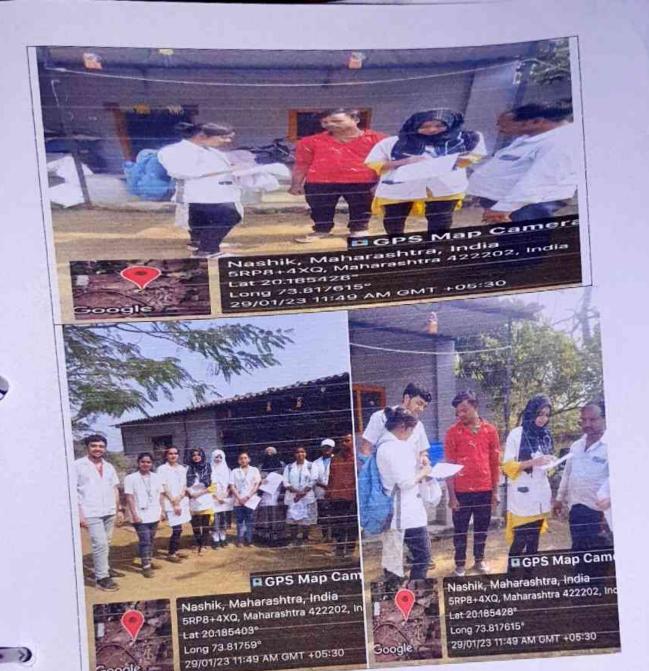

### NSS 7 DAYS SPECIAL CAMP THIRD DAY ACTIVITY-SURVEY BATCH A

VENUE-VANARWADI, TALUKA-Dindori, District-Nashik

#### DATE—29TH JANUARY 2023

#### TOUR IS ABOUT—SURVEY

For survey, we gathered at front gate of DhumaneLawns.Dr.Abhishek S Pagare gave us valuable instructions for the survey. Then, we went to Vanarwadi.

We started our survey from the enteranceof the villageitself. First of all we introduced ourselves and explained the purpose of our visit. After that, we started collecting their names. Then other information was collected which includes, age of family members their mobile numbers, address, then whether they havehypertention or not, also diabetes heart disease, TB, Asthma, etc. Recorded whether or not. We checked people's hands and eyes for Anemia. Those who had history of heart disease were examined by stethoscope. Wealso used a thermometer if there is fever, afterthis, information was collected whether the members of the family have been vaccinated or not. Finally, we took their signs and gave them a brief idea of the next activity and gave information about the location, time& date of camp.

We collected all this information by dividing the group into small subgroups. Like, two students in each house went to collect information. In this way we collected all the information