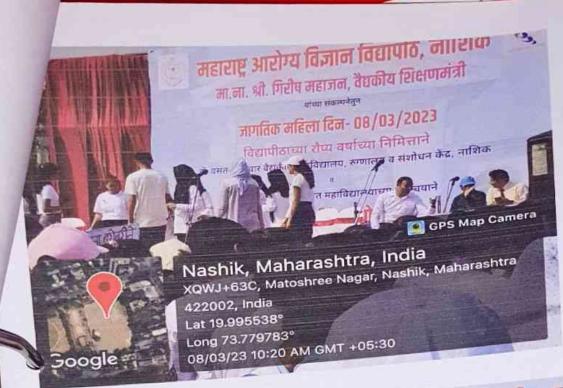

PRINCIPAL

DHANVANTARI HOMOBOPATHIS

MEDICAL COLLEGE &HOSPITAL

NASHIK

Nashik, Maharashtra, India Vanarwadi, Dindori, Maharashtra 422202, India Lat 20.194777° Long 73.816672°

Boogle 27/01/23 02:03 PM GMT +05:30