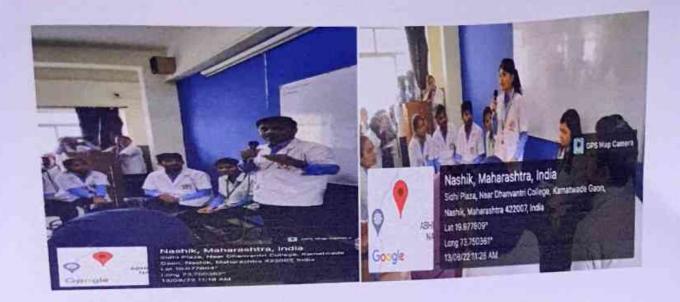

### 2.ELOCUTION COMPETITION

Date: 13/08/2022

Time: 11:00am to 12:00pm

Topics for elocution competition were—

1. ROLE OF YOUTH IN DEVELOPMENT OF INDIA

2.ADDICTIONS -BIGGEST THREAT TO WORLD

Following students participated in this competition---

#### FIRST YEAR STUDENTS---

1. Shruti Shinde—topic—Addiction -biggest threat to world

2. Tejas Borge-topic -Addiction-biggest threat to world

### SECOUND YEAR STUDENTS-

1. Ansari Sayaka-topic-addiction --- biggest threat to world

2. Vaishanavi Lad-topic-addiction-biggest threat to world

Winner is Shruti Shinde.