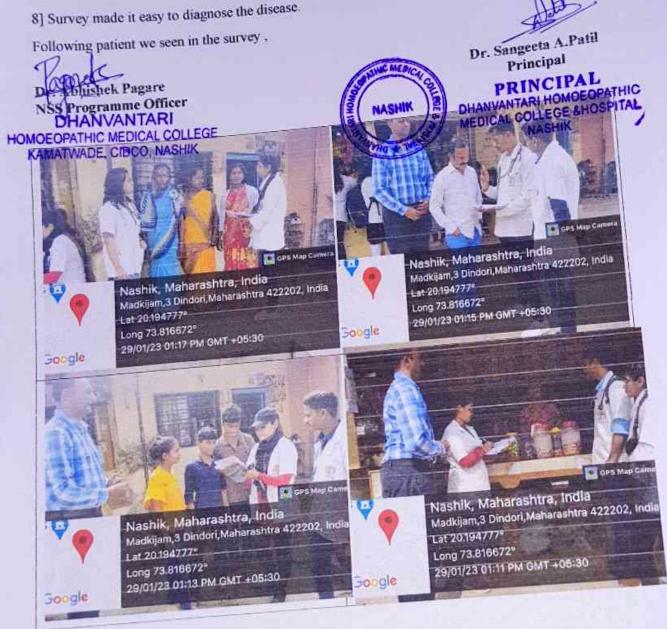

### NSS 7 DAYS SPECIAL CAMP THIRD DAY ACTIVITY-SURVEY BATCH A

VENUE-VANARWADI, TALUKA-Dindori, District-Nashik

#### DATE—29TH JANUARY 2023

#### TOUR IS ABOUT—SURVEY

For survey, we gathered at front gate of DhumaneLawns.Dr.Abhishek S Pagare gave us valuable instructions for the survey. Then, we went to Vanarwadi.

We started our survey from the enteranceof the villageitself. First of all we introduced ourselves and explained the purpose of our visit. After that, we started collecting their names. Then other information was collected which includes, age of family members their mobile numbers, address, then whether they havehypertention or not, also diabetes heart disease, TB, Asthma, etc. Recorded whether or not. We checked people's hands and eyes for Anemia. Those who had history of heart disease were examined by stethoscope. Wealso used a thermometer if there is fever, afterthis, information was collected whether the members of the family have been vaccinated or not. Finally, we took their signs and gave them a brief idea of the next activity and gave information about the location, time& date of camp.

We collected all this information by dividing the group into small subgroups. Like, two students in each house went to collect information. In this way we collected all the information