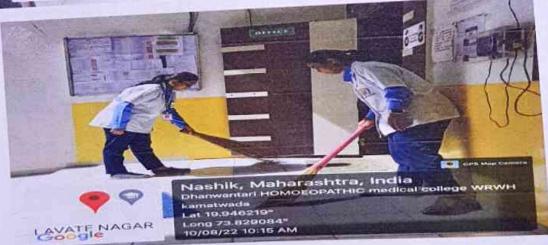

# REPORT OF SWACHAATA PANDHARWADA|SWACCHATA PAKHAWADA

Government of India had instructed to organize Swacchata Pandharwada[Swacchata Pakhwada] programme in every college across country.

Objectives of Swacchata Pandharwada----

So Dhanvantari Homoeopathic Medical college had arranged this programme.

For this programme, all second year students were taken to clean the college campus from 1<sup>st</sup> August 2022 to 15<sup>th</sup> August 2022...

Every day, small group of students had allotted an area of our college to clean it.

VENUE---CAMPUS OF DHANAVANTARI HOMOEOPATHIC MEDICAL COLLEGE & HOSPITAL

PARTICIPANTS --- All second year students

TEACHERS INVOLVED-Dr. Aarati Kitkule & Dr. Abhishek Pagare

Details of activities are as follows---

1.1/08/2022---Cleaning the herbal garden area of college.

Papareks HISS Programme Co-ordinating

Principal MASHIK 188

- 2.2/08/2022—Cleaning the herbal garden area of college.
- 3. 3/08/2022—Cleaning the entrance are of college.
- 4.4/08/2022—Cleaning front area of the college.
- 5.5/08/2022---Cleaning the YOGA room of the college.
- 6.6/08/2022---Cleaning hospital area of the college.
- 7.7/08/2022---Cleaning steps of library of the college
- 8.8/08/2022--- Cleaning front area of the college
- 9.9/08/2022---Cleaning the OPDS of the college
- 10.10/08/2022---Cleaning area in front of office of the college.
- 11.11/08/2022—Cleaning Homoeopathic Pharmacy department.
- 12.12/08/2022—Cleaning computer department
- 13.13/08/2022---Cleaning Homoeopathic Repertory department
- 14. 14/08/2022—Cleaning the passages of the college.
- 15.15/08/2022—Cleaning area in front of Materia Medica ,Organon ,Surgery ,Medicine departments.