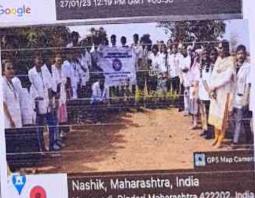

### NSS 7 DAYS SPECIAL CAMP FIRST DAY ACTIVITY—TREE PLANTATION

#### BATCH-A & BATCH B

#### ACTIVITY—TREE PLANTATION

#### DATE-27 TH JANUARY 2023

#### VENUE-AT DHUMANE LAWNS AREA

#### ACTIVITY-

We, 3rd year BHMS students started our journey from Nashik to Dhumane lawns by bus.

We arrived at Dhumane lawns around 11am.

After taking breakfast, Dr.Seema Patil madam guided us about tree plantation. She also told us the areas where to plant the trees.

PRINCIPAL

DHANVANTARI HOMOBOPATHIS

MEDICAL COLLEGE &HOSPITAL

NASHIK

Nashik, Maharashtra, India Vanarwadi, Dindori, Maharashtra 422202, India Lat 20.194777° Long 73.816672°

Boogle 27/01/23 02:03 PM GMT +05:30