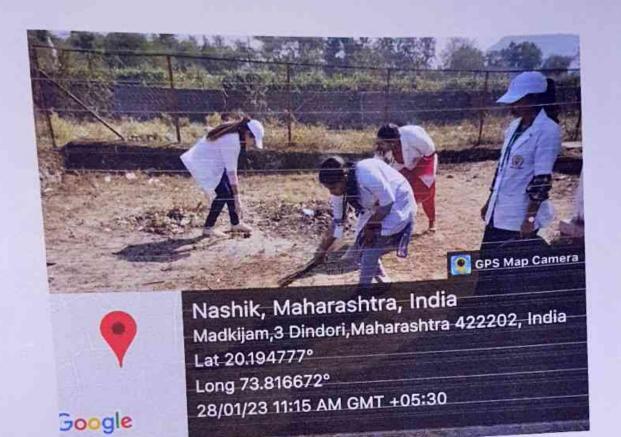

# NSS 7 DAYS SPECIAL CAMP SECOUND DAY ACTIVITY—CLEANLINESS PROGRAMME BATCH A

VENUE-VANARWADI, TALUKA-DINDORI, DISTRICT-NASHIK

#### DATE—28 TH JANUARY 2023 TOUR IS ABOUT—CLEANLINESS PROGRAMME

ACTIVITY— 28 th January 2023, we the students of 3<sup>rd</sup> year BHMS from Dhanavantari Homeopathic Medical College, Nashik had gone to village, Vanarwadi. Mr. Rahul Gangurde was there to guide us about village.

GramsevakMr.SamadhanShewale guided us about which area of village to clean. Then, we divided our group into three subgroups.

One group went for primary school of Vanarwadi to clean it. Secound group went to panchayatoffice&Vitthal -Rakhumai temple to clean it. Third group went to clean anganwadi.

We went to primary school of Vanarwadi met the principle & told him our purpose of coming here cleaned the school under his guidiance. During cleanliness programme, we collected plastic bottles, plastic papers, etc. All these waste materials were disposed into dustbins.