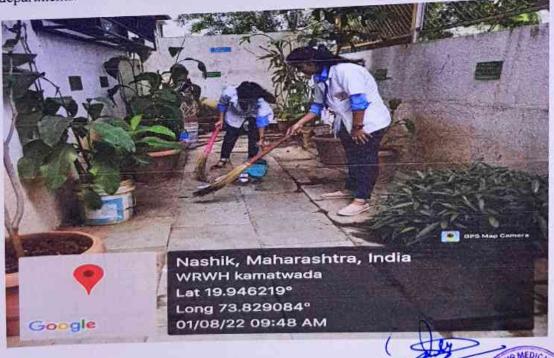

So Dhanvantari Homoeopathic Medical college had arranged this programme.

For this programme, all second year students were taken to clean the college campus from 1<sup>st</sup> August 2022 to 15<sup>th</sup> August 2022...

Every day, small group of students had allotted an area of our college to clean it.

VENUE---CAMPUS OF DHANAVANTARI HOMOEOPATHIC MEDICAL COLLEGE & HOSPITAL

PARTICIPANTS --- All second year students

TEACHERS INVOLVED-Dr. Aarati Kitkule & Dr. Abhishek Pagare

Details of activities are as follows---

1.1/08/2022---Cleaning the herbal garden area of college.

Papareks HISS Programme Co-ordinating

Principal MASHIK 188

- 2.2/08/2022—Cleaning the herbal garden area of college.
- 3. 3/08/2022—Cleaning the entrance are of college.
- 4.4/08/2022—Cleaning front area of the college.
- 5.5/08/2022---Cleaning the YOGA room of the college.
- 6.6/08/2022---Cleaning hospital area of the college.
- 7.7/08/2022---Cleaning steps of library of the college
- 8.8/08/2022--- Cleaning front area of the college
- 9.9/08/2022---Cleaning the OPDS of the college
- 10.10/08/2022---Cleaning area in front of office of the college.
- 11.11/08/2022—Cleaning Homoeopathic Pharmacy department.
- 12.12/08/2022—Cleaning computer department
- 13.13/08/2022---Cleaning Homoeopathic Repertory department
- 14. 14/08/2022—Cleaning the passages of the college.
- 15.15/08/2022—Cleaning area in front of Materia Medica ,Organon ,Surgery ,Medicine departments.