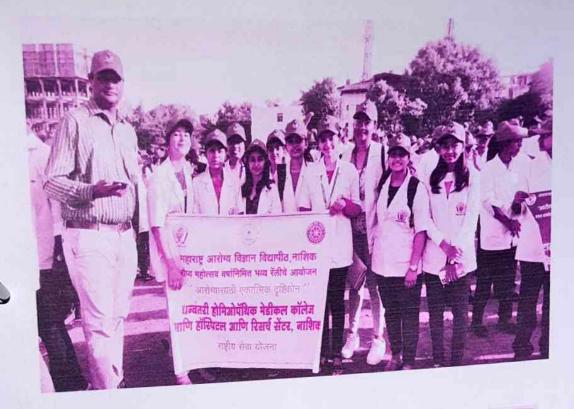

### Tree Plantation Report

Venue-Sound Garden of Maharashtra Univerity of Health Sciences, Nashik

Objective---To make surrounding area of university green.

Motto-one student --one plant

On occasion of 1st May 2022 [Maharashtra Day], Maharashtra university of Health Sciences, Nashik had arranged tree plantation programme.

This activity also comes under AJADI KA AMRUT MAHOSTAV.

Activity--- For this activity, students from various colleges had gathered in University campus. Registar of MUHS Mr.Kalidas Chavan had given specific area for every college for tree plantation. Area given for tree plantation to our college was--- Sound garden.

Each student had allotted specific area to plant a tree.At7.5am every student planted tree.It was immense joy on face of students after planting a tree.

Total 750 students participated in tree plantation programme.