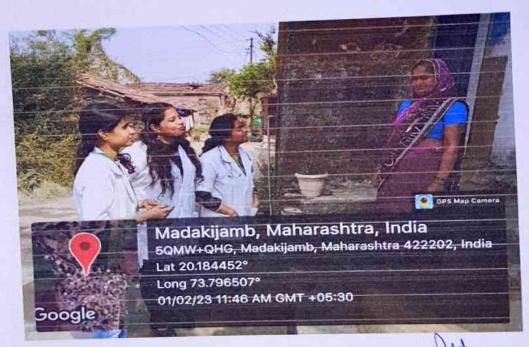

#### TOUR IS ABOUT—SURVEY

For survey, we gathered at front gate of DhumaneLawns.Dr.Abhishek S Pagare gave us valuable instructions for the survey. Then, we went to Vanarwadi.

We started our survey from the enteranceof the villageitself. First of all we introduced ourselves and explained the purpose of our visit. After that, we started collecting their names. Then other information was collected which includes, age of family members their mobile numbers, address, then whether they havehypertention or not, also diabetes heart disease, TB, Asthma, etc. Recorded whether or not. We checked people's hands and eyes for Anemia. Those who had history of heart disease were examined by stethoscope. Wealso used a thermometer if there is fever, afterthis, information was collected whether the members of the family have been vaccinated or not. Finally, we took their signs and gave them a brief idea of the next activity and gave information about the location, time& date of camp.

We collected all this information by dividing the group into small subgroups. Like, two students in each house went to collect information. In this way we collected all the information