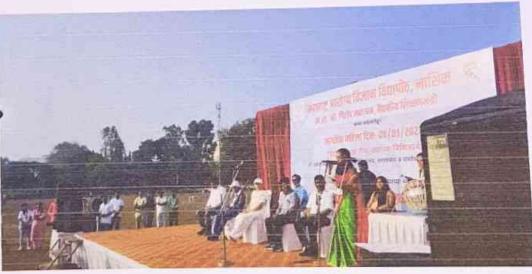

#### ACTIVITY-

We, 3rd year BHMS students started our journey from Nashik to Dhumane lawns by bus.

We arrived at Dhumane lawns around 11am.

After taking breakfast, Dr.Seema Patil madam guided us about tree plantation. She also told us the areas where to plant the trees.

There were 20 plants available for tree plantation. Plants include rose, periwinkle, sunflower, guava, papaya, hibiscus etc.

We divided ourselves into two groups. We also divided our work like few boys were going to dig for tree plantation, few girls were going to remove the sand from small pit. Few girls were going to sprinkle the water to plants.