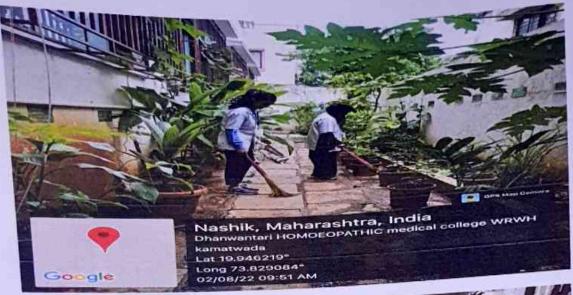

So Dhanvantari Homoeopathic Medical college had arranged this programme.

For this programme, all second year students were taken to clean the college campus from 1<sup>st</sup> August 2022 to 15<sup>th</sup> August 2022...

Every day, small group of students had allotted an area of our college to clean it.

VENUE---CAMPUS OF DHANAVANTARI HOMOEOPATHIC MEDICAL COLLEGE & HOSPITAL

PARTICIPANTS --- All second year students

TEACHERS INVOLVED-Dr. Aarati Kitkule & Dr. Abhishek Pagare

Details of activities are as follows---

1.1/08/2022---Cleaning the herbal garden area of college.

Papareks HISS Programme Co-ordinating

Principal MASHIK 188

- 2.2/08/2022—Cleaning the herbal garden area of college.
- 3. 3/08/2022—Cleaning the entrance are of college.
- 4.4/08/2022—Cleaning front area of the college.
- 5.5/08/2022---Cleaning the YOGA room of the college.
- 6.6/08/2022---Cleaning hospital area of the college.
- 7.7/08/2022---Cleaning steps of library of the college
- 8.8/08/2022--- Cleaning front area of the college
- 9.9/08/2022---Cleaning the OPDS of the college
- 10.10/08/2022---Cleaning area in front of office of the college.
- 11.11/08/2022—Cleaning Homoeopathic Pharmacy department.
- 12.12/08/2022—Cleaning computer department
- 13.13/08/2022---Cleaning Homoeopathic Repertory department
- 14. 14/08/2022—Cleaning the passages of the college.
- 15.15/08/2022—Cleaning area in front of Materia Medica ,Organon ,Surgery ,Medicine departments.