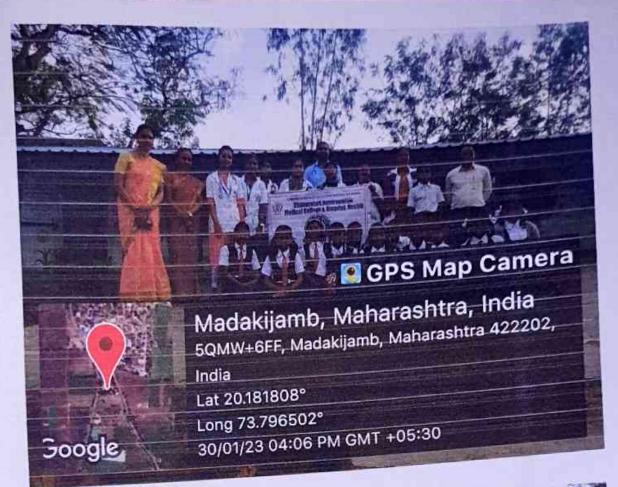

#### ACTIVITY-

We, 3rd year BHMS students started our journey from Nashik to Dhumane lawns by bus.

We arrived at Dhumane lawns around 11am.

After taking breakfast, Dr.Seema Patil madam guided us about tree plantation. She also told us the areas where to plant the trees.

There were 20 plants available for tree plantation. Plants include rose, periwinkle, sunflower, guava, papaya, hibiscus etc.

We divided ourselves into two groups. We also divided our work like few boys were going to dig for tree plantation, few girls were going to remove the sand from small pit. Few girls were going to sprinkle the water to plants.