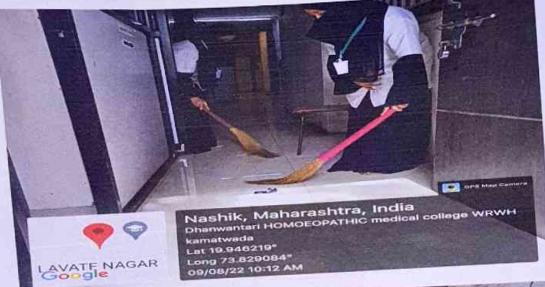

# REPORT OF SWACHAATA PANDHARWADA|SWACCHATA PAKHAWADA

Government of India had instructed to organize Swacchata Pandharwada[Swacchata Pakhwada] programme in every college across country.

Objectives of Swacchata Pandharwada----

So Dhanvantari Homoeopathic Medical college had arranged this programme.

For this programme, all second year students were taken to clean the college campus from 1<sup>st</sup> August 2022 to 15<sup>th</sup> August 2022...

Every day, small group of students had allotted an area of our college to clean it.

VENUE---CAMPUS OF DHANAVANTARI HOMOEOPATHIC MEDICAL COLLEGE & HOSPITAL

PARTICIPANTS --- All second year students

TEACHERS INVOLVED-Dr. Aarati Kitkule & Dr. Abhishek Pagare

Details of activities are as follows---

1.1/08/2022---Cleaning the herbal garden area of college.

Papareks HISS Programme Co-ordinating

Principal MASHIK 188

- 2.2/08/2022—Cleaning the herbal garden area of college.
- 3. 3/08/2022—Cleaning the entrance are of college.
- 4.4/08/2022—Cleaning front area of the college.
- 5.5/08/2022---Cleaning the YOGA room of the college.
- 6.6/08/2022---Cleaning hospital area of the college.
- 7.7/08/2022---Cleaning steps of library of the college
- 8.8/08/2022--- Cleaning front area of the college
- 9.9/08/2022---Cleaning the OPDS of the college
- 10.10/08/2022---Cleaning area in front of office of the college.
- 11.11/08/2022—Cleaning Homoeopathic Pharmacy department.
- 12.12/08/2022—Cleaning computer department
- 13.13/08/2022---Cleaning Homoeopathic Repertory department
- 14. 14/08/2022—Cleaning the passages of the college.
- 15.15/08/2022—Cleaning area in front of Materia Medica ,Organon ,Surgery ,Medicine departments.