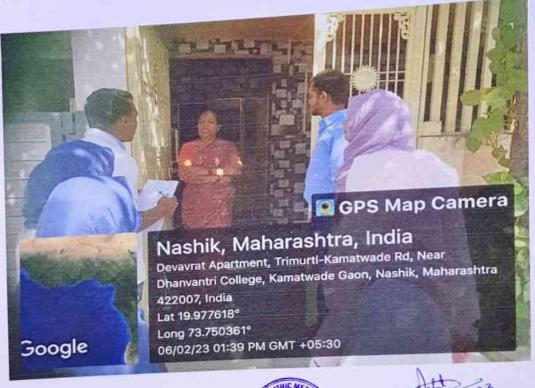

beautiful explaination about this topic. Citizens listened to students with great interest. Some of the citizens asked students about their queries regarding cancer.

The students were guided by Dr. Abhishek Pagare sir. He guided students about how tocreate awareness cancer in society.

Throughout this activity students were quite enthusiastic.

#### BENEFITS OF CANCER AWARENESS

- It can help the people to choose healthy lifestyle.
- 2) It help to motivate the people to quite smoking, Tobacco chewing, alcoholic drinks.
- Cancer awareness helps to educations the people about cause, risk factors, prevention about the cancer
- 4) It can also helps to find out early cases of cancer
- 5) Citizens will know the potential carcinogens which can cause cancer

NSS PROGRAMME OFFICER



PRINCIPAL





















# Regarding Sending information of activity taken for social awareness about cancer in the community

From: Dhanvantari College (dhanvantaricollege@yahoo.com)

To: sw@muhs.ac.in

Date: Saturday, 11 February, 2023 at 12:14 pm IST

Respected Sir,

Please see attached file

Regards, Dr.Sangeeta A.Patil Principal, Dhanvantari HMC & H, Nashik



Cancer Awarencess Program.PDF 968.4kB

## FOLLOWING STUDENT WERE PRESENT DURING SOCIAL AWARNESS OF CANCER ACTIVITY

| SR.NO | NAMES OF STUDENTS     | PRESENT/ABSENT |
|-------|-----------------------|----------------|
| 1.    | AGASHE SAYUKTA        | PRESENT        |
| 2.    | AGHAVANE SHITAL       | PRESENT        |
| 3,    | ANSARI AYESHA         | PRESENT        |
| 4.    | BAGUL SHUBHAM         | PRESENT        |
| 5.    | CHAUDHA