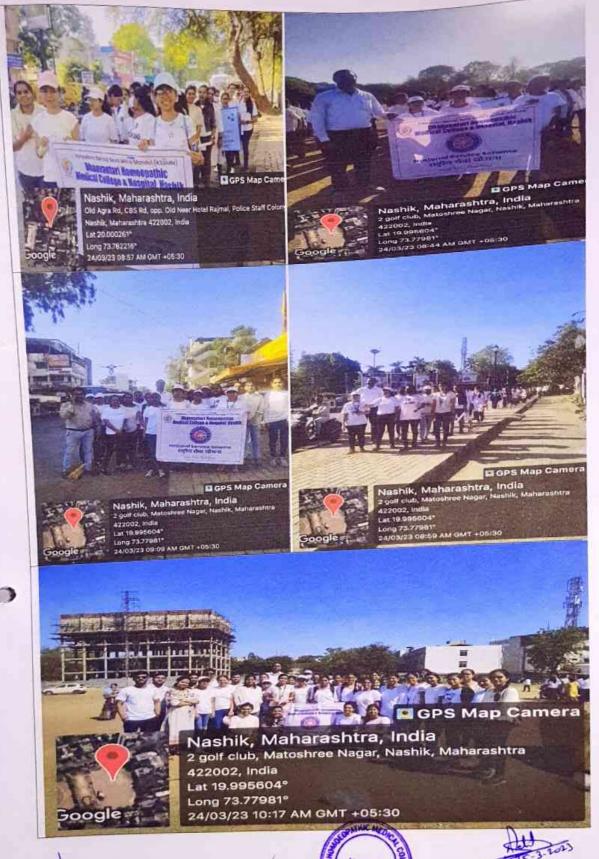

golf club. Then, rally goes from CBS ---Meher signal --Ashok Stamb---ravivar karanja---red cross signal---Shalimaar---ZP office & finally to golf club
ground. Throughout rally, students were announcing slogans of Tuberculosis prevention. All
students participated wholeheartedly and were happy to be a part of the rally.

Benefits of Tuberculosis Awareness---

- It helps to detect Tuberculosis at a very early stage and will increase the chances of survival of TB patients.
- 2. This programme will help the community to know causes & risk factors of Tuberculosis.
- Such programme will promote healthy lifestyle in community.

4. Ealy diagnosis of Tuberculosis will prevent the spread of Tuberculosis in the community.

Dr. Abbishek S Pagare

NSS Programme Officer

Dr.Sangeeta Patil

Principal





Yours.



# FOLLOWING STUDENTS WERE PRESENT FOR TUBERCULOSIS RALLY--2<sup>ND</sup> YEAR STUDENTS---

| Shital Aghwane       | Present |
|----------------------|---------|
| Chaitali Chaudhauri  | Present |
| 3.Pratiksha Chauhan  | Present |
| 4.Sadiksha Jadahav   | Present |
| 5.Amita Narwade      | Present |
| 6.Dhanashree Patekar | Present |
| 7. Jyostna Sonwane   | Present |

## 4thYEAR STUDENTS---[MONIKA BATCH]

| 1.Suraj Bhagat         | Present |
|------------------------|---------|
| 2.Chetana Jopale       | Present |
| 3.Monika Mane          | Present |
| 4. Akshada Patil       | Present |
| 5.Fiza Shaikh          | Present |
| 6.Shabanam Shaikh      | Present |
| 7.Arohi Sonyankar      | Present |
| 8. Tejswini Waghchaure | Present |

# 4thYEAR STUDENTS---[SHIKHA BATCH]

| 1.Kan