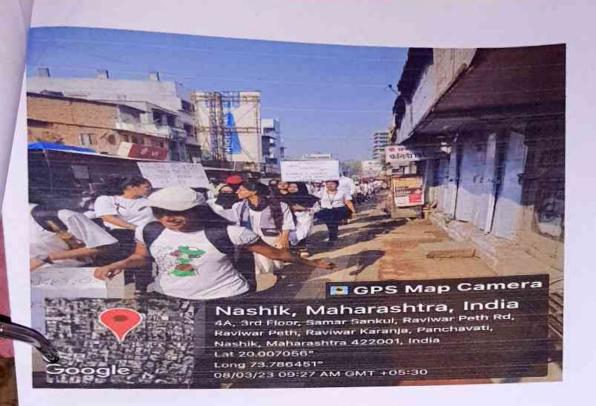

#### ACTIVITY-

We, 3rd year BHMS students started our journey from Nashik to Dhumane lawns by bus.

We arrived at Dhumane lawns around 11am.

After taking breakfast, Dr.Seema Patil madam guided us about tree plantation. She also told us the areas where to plant the trees.

There were 20 plants available for tree plantation. Plants include rose, periwinkle, sunflower, guava, papaya, hibiscus etc.

We divided ourselves into two groups. We also divided our work like few boys were going to dig for tree plantation, few girls were going to remove the sand from small pit. Few girls were going to sprinkle the water to plants.

All the students enjoyed this activity very much.

Benefits of tree plantation---

- 1] Trees regulate the water cycle of earth.
- 2] Trees provide vital habitat for wild life.
- Trees prevent soil erosion.
- Trees prevent the noise pollution.
- 5] A diverse range of birds, insects& mammals have adapted to their environment over centuries. They are completely reliant on trees & forests.
- 6] Trees contribute to their environment by providing lot of pure oxygen& thus improve air quality.
- 7] During the process of photosynthesis, trees taken in carbon dioxide & produce oxygen for breathing.
- 8] Trees can reduce air temperature evaporating water & absorbing carbon dioxide & blocking sunlight.