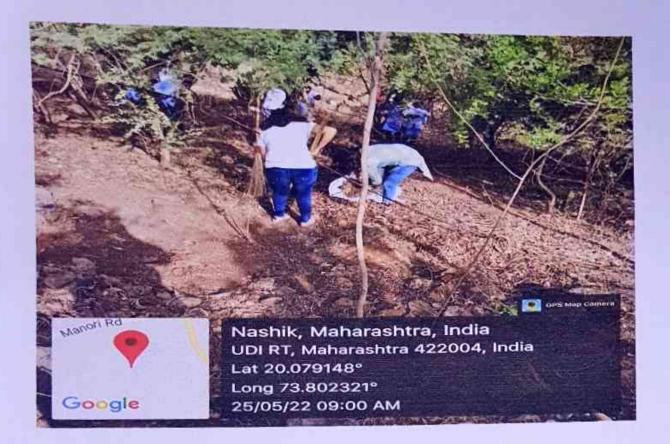

At the same time, another group cleaned the panchayat office. Here, students collected stones which were scattered around panchayatoffice. Students also collected plastic papers & plastic bottles & disposed in dustbin. After this activity, students swept the temple. Some of students of this group removed grass around the temple& disposed it properly.

Third group visited anganwadi. Anganwadi teacher MrsLalitaDeshmukh told us which area to clean. Students collected waste plastics, plastic wrapppers, plastic papers & disposed it into dustbin. Then, students collected pieces of glass bottles & disposed it properly. After completing this activity, we intereacted with anganwadi teachers about cleanliness & importance of cleanliness.