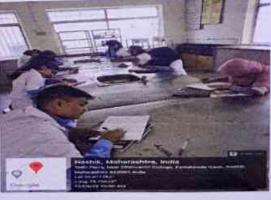

## HOTOS OF ESSAY WRITING

-New report submission

#### 1. ESSAY WRITING---

Date: 13/08/2022

Time: 10:00am to 11:00am

Following students are participated in essay writing.

### THIRD YEAR STUDENTS-

1 Nisha Singh

2. Chetana Singh

Total 11 students participated in essay writing Topic for essay was—MY VISION FOR INDIA.