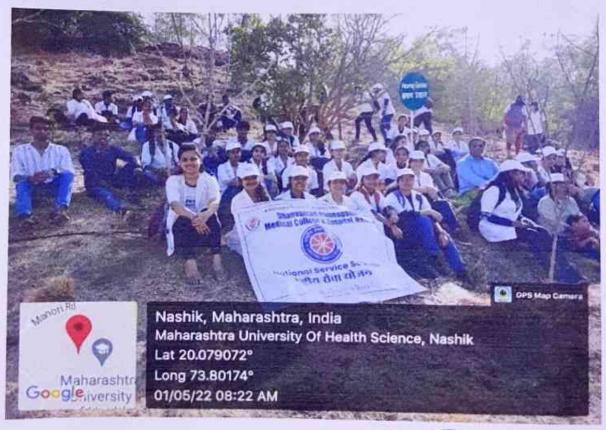

### Tree Plantation Report

Venue-Sound Garden of Maharashtra Univerity of Health Sciences, Nashik

Objective---To make surrounding area of university green.

Motto-one student --one plant

On occasion of 1st May 2022 [Maharashtra Day], Maharashtra university of Health Sciences, Nashik had arranged tree plantation programme.

This activity also comes under AJADI KA AMRUT MAHOSTAV.

Activity--- For this activity, students from various colleges had gathered in University campus. Registar of MUHS Mr.Kalidas Chavan had given specific area for every college for tree plantation. Area given for tree plantation to our college was--- Sound garden.

Each student had allotted specific area to plant a tree.At7.5am every student planted tree.It was immense joy on face of students after planting a tree.

Total 750 students participated in tree plantation programme.