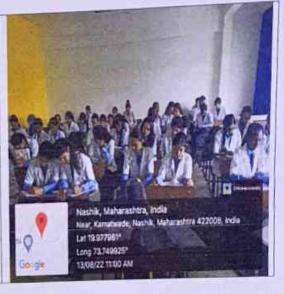

#### 1. ESSAY WRITING---

Date: 13/08/2022

Time: 10:00am to 11:00am

Following students are participated in essay writing.

### THIRD YEAR STUDENTS-

1 Nisha Singh

2. Chetana Singh

Total 11 students participated in essay writing Topic for essay was—MY VISION FOR INDIA.