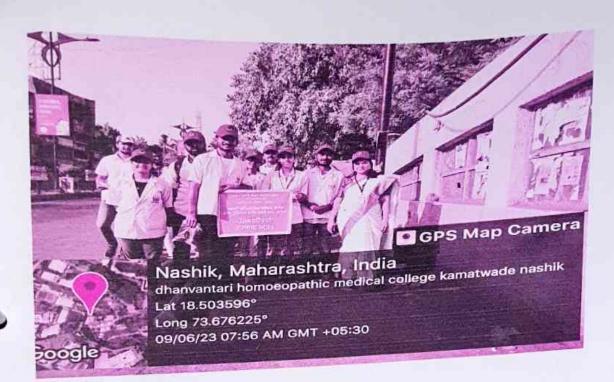

### Tree Plantation Report

Venue-Sound Garden of Maharashtra Univerity of Health Sciences, Nashik

Objective---To make surrounding area of university green.

Motto-one student --one plant

On occasion of 1st May 2022 [Maharashtra Day], Maharashtra university of Health Sciences, Nashik had arranged tree plantation programme.

This activity also comes under AJADI KA AMRUT MAHOSTAV.

Activity--- For this activity, students from various colleges had gathered in University campus. Registar of MUHS Mr.Kalidas Chavan had given specific area for every college for tree plantation. Area given for tree plantation to our college was--- Sound garden.

Each student had allotted specific area to plant a tree.At7.5am every student planted tree.It was immense joy on face of students after planting a tree.

Total 750 students participated in tree plantation programme.