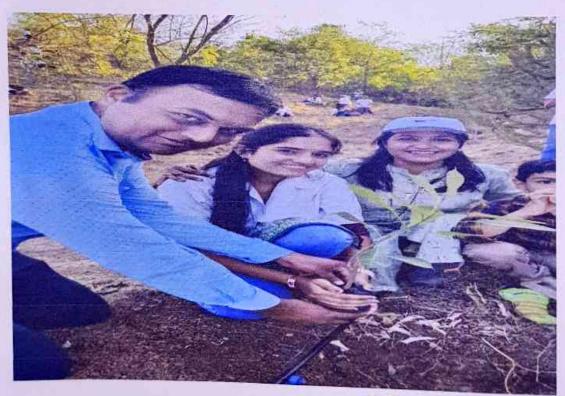

#### ACTIVITY-

We, 3rd year BHMS students started our journey from Nashik to Dhumane lawns by bus.

We arrived at Dhumane lawns around 11am.

After taking breakfast, Dr.Seema Patil madam guided us about tree plantation. She also told us the areas where to plant the trees.

There were 20 plants available for tree plantation. Plants include rose, periwinkle, sunflower, guava, papaya, hibiscus etc.

We divided ourselves into two groups. We also divided our work like few boys were going to dig for tree plantation, few girls were going to remove the sand from small pit. Few girls were going to sprinkle the water to plants.

All the students enjoyed this activity very much.

Benefits of tree plantation---

- 1] Trees regulate the water cycle of earth.
- 2] Trees provide vital habitat for wild life.
- Trees prevent soil erosion.
- Trees prevent the noise pollution.
- 5] A diverse range of birds, insects& mammals have adapted to their environment over centuries. They are completely reliant on trees & forests.
- 6] Trees contribute to their environment by providing lot of pure oxygen& thus improve air quality.
- 7] During the process of photosynthesis, trees taken in carbon dioxide & produce oxygen for breathing.
- 8] Trees can reduce air temperature evaporating water & absorbing carbon dioxide & blocking sunlight.