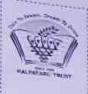

### Tree Plantation Report

Venue-Sound Garden of Maharashtra Univerity of Health Sciences, Nashik

Objective---To make surrounding area of university green.

Motto-one student --one plant

On occasion of 1st May 2022 [Maharashtra Day], Maharashtra university of Health Sciences, Nashik had arranged tree plantation programme.

This activity also comes under AJADI KA AMRUT MAHOSTAV.

Activity--- For this activity, students from various colleges had gathered in University campus. Registar of MUHS Mr.Kalidas Chavan had given specific area for every college for tree plantation. Area given for tree plantation to our college was--- Sound garden.

Each student had allotted specific area to plant a tree.At7.5am every student planted tree.It was immense joy on face of students after planting a tree.

Total 750 students participated in tree plantation programme.