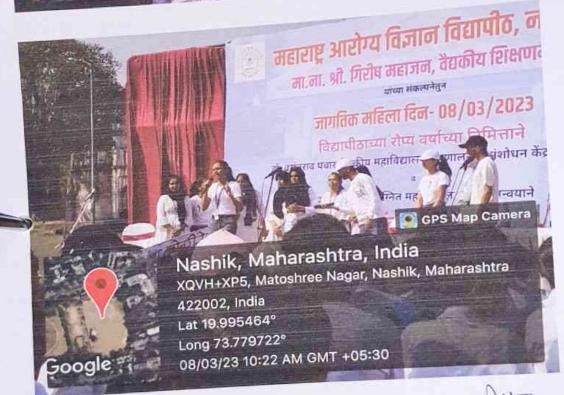

Dr. Sangeeta A.Patil PRHOCOPAL

DHANVANTARI HOMOEOPATHIC MEDICAL COLLEGE &HOSPITAL अंगणवादी के अधिकारिकारी

Nashik, Maharashtra, India 5RM8+JVW, Maharashtra 422202, India Lat 20.184682°

Long 73.817122°

Nashik, Maharashtra, India 5RM8+JVW, Maharashtra 422202, India Lat 20.184524°

Long 73.816943°

28/01/23 10:49 AM GMT +05:30

poogle

Nashik, Maharashtra, India 5RP8+4XQ, Maharashtra 422202, India Lat 20.185806°

Long 73.816788°

28/01/23 10:38 AM GMT +05:30

HOMOEOPATHIC MEDICAL COLLEGE KAMATWADE, CIDCO, NASHIK