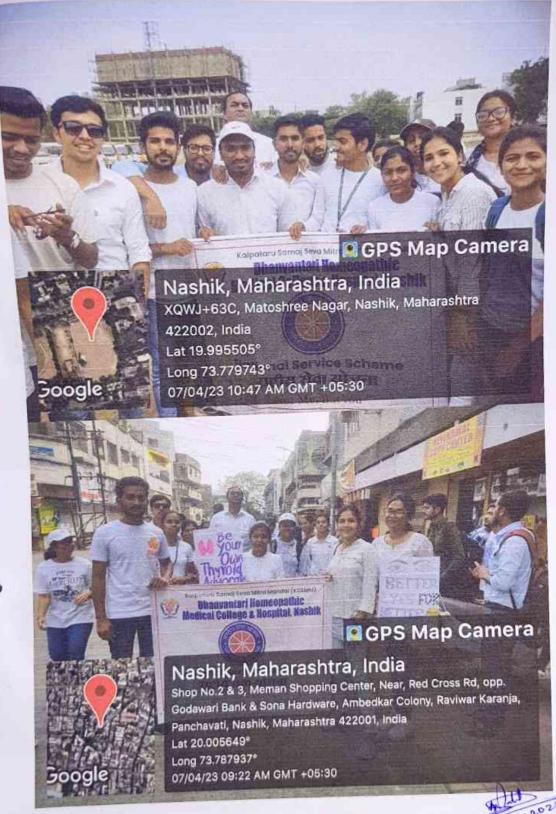

# DHANVANTARI HOMEOPATHIC MEDICAL COLLEGE AND HOSPITAL & RESEARCH CENTRE, NASHIK

3.4.1\_Total number of extension and outreach activities carried out in collaboration with National and International agencies, Industry, the community, Government and Non-Government organizations engaging NSS/NCC/Red Cross/YRC/Institutional clubs etc. during the last five years.

**NSS Activity AY-2021-2022** 

Tree Plantation