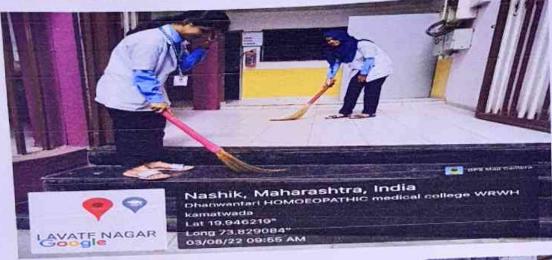

So Dhanvantari Homoeopathic Medical college had arranged this programme.

For this programme, all second year students were taken to clean the college campus from 1<sup>st</sup> August 2022 to 15<sup>th</sup> August 2022...

Every day, small group of students had allotted an area of our college to clean it.

VENUE---CAMPUS OF DHANAVANTARI HOMOEOPATHIC MEDICAL COLLEGE & HOSPITAL

PARTICIPANTS --- All second year students

TEACHERS INVOLVED-Dr. Aarati Kitkule & Dr. Abhishek Pagare

Details of activities are as follows---

1.1/08/2022---Cleaning the herbal garden area of college.

Papareks HISS Programme Co-ordinating

Principal MASHIK 188

- 2.2/08/2022—Cleaning the herbal garden area of college.
- 3. 3/08/2022—Cleaning the entrance are of college.
- 4.4/08/2022—Cleaning front area of the college.
- 5.5/08/2022---Cleaning the YOGA room of the college.
- 6.6/08/2022---Cleaning hospital area of the college.
- 7.7/08/2022---Cleaning steps of library of the college
- 8.8/08/2022--- Cleaning front area of the college
- 9.9/08/2022---Cleaning the OPDS of the college
- 10.10/08/2022---Cleaning area in front of office of the college.
- 11.11/08/2022—Cleaning Homoeopathic Pharmacy department.
- 12.12/08/2022—Cleaning computer department
- 13.13/08/2022---Cleaning Homoeopathic Repertory department
- 14. 14/08/2022—Cleaning the passages of the college.
- 15.15/08/2022—Cleaning area in front of Materia Medica ,Organon ,Surgery ,Medicine departments.