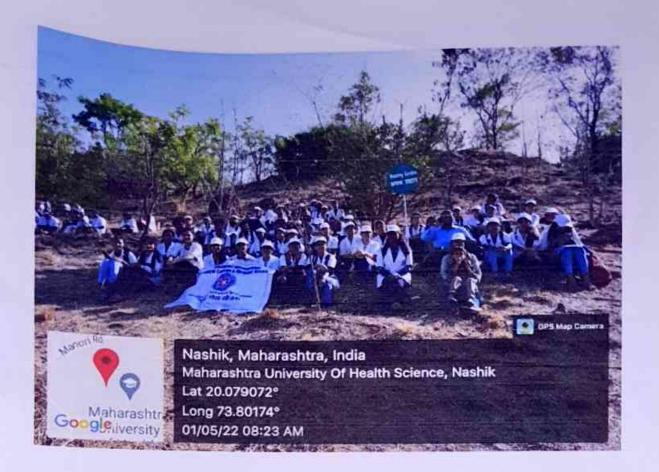

### Tree Plantation Report

Venue-Sound Garden of Maharashtra Univerity of Health Sciences, Nashik

Objective---To make surrounding area of university green.

Motto-one student --one plant

On occasion of 1st May 2022 [Maharashtra Day], Maharashtra university of Health Sciences, Nashik had arranged tree plantation programme.

This activity also comes under AJADI KA AMRUT MAHOSTAV.

Activity--- For this activity, students from various colleges had gathered in University campus. Registar of MUHS Mr.Kalidas Chavan had given specific area for every college for tree plantation. Area given for tree plantation to our college was--- Sound garden.

Each student had allotted specific area to plant a tree.At7.5am every student planted tree.It was immense joy on face of students after planting a tree.

Total 750 students participated in tree plantation programme.