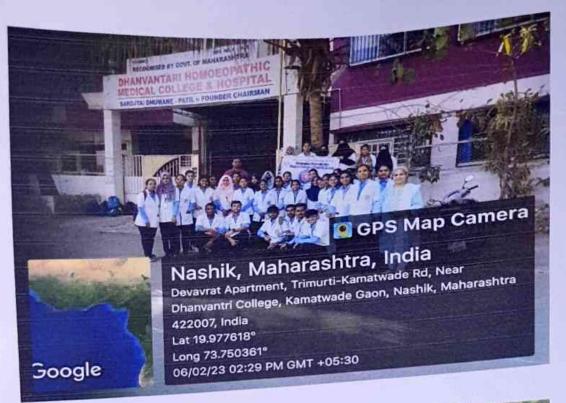

a beautiful explaination about this topic. Citizens listened to students with great interest. Some of the citizens asked students about their queries regarding cancer.

The students were guided by Dr. Abhishek Pagare sir. He guided students about how tocreate awareness cancer in society.

Throughout this activity students were quite enthusiastic.

#### BENEFITS OF CANCER AWARENESS

- It can help the people to choose healthy lifestyle.
- 2) It help to motivate the people to quite smoking, Tobacco chewing, alcoholic drinks.
- Cancer awareness helps to educations the people about cause, risk factors, prevention about the cancer
- 4) It can also helps to find out early cases of cancer
- 5) Citizens will know the potential carcinogens which can cause cancer

NSS PROGRAMME OFFICER



PRINCIPAL





















# Regarding Sending information of activity taken for social awareness about cancer in the community

From: Dhanvantari College (dhanvantaricollege@yahoo.com)

To: sw@muhs.ac.in

Date: Saturday, 11 February, 2023 at 12:14 pm IST

Respected Sir,

Please see attached file

Regards, Dr.Sangeeta A.Patil Principal, Dhanvantari HMC & H, Nashik



Cancer Awarencess Program.PDF 968.4kB

## FOLLOWING STUDENT WERE PRESENT DURING SOCIAL AWARNESS OF CANCER ACTIVITY

| SR.NO | NAMES OF STUDENTS     | PRESENT/ABSENT |
|-------|-----------------------|----------------|
| 1.    | AGASHE SAYUKTA        | PRESENT        |
| 2.    | AGHAVANE SHITAL       | PRESENT        |
| 3,    | ANSARI AYESHA         | PRESENT        |
| 4.    | BAGUL SHUBHAM         | PRESENT        |
| 5.    | CHAUD