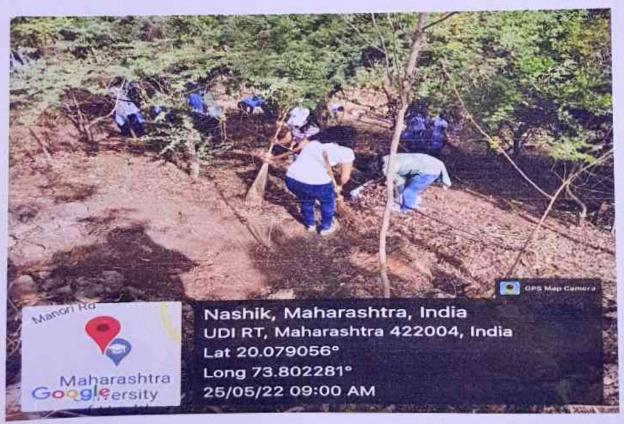

At the same time, another group cleaned the panchayat office. Here, students collected stones which were scattered around panchayatoffice. Students also collected plastic papers & plastic bottles & disposed in dustbin. After this activity, students swept the temple. Some of students of this group removed grass around the temple& disposed it properly.

Third group visited anganwadi. Anganwadi teacher MrsLalitaDeshmukh told us which area to clean. Students collected waste plastics, plastic wrapppers, plastic papers & disposed it into dustbin. Then, students collected pieces of glass bottles & disposed it properly. After completing this activity, we intereacted with anganwadi teachers about cleanliness & importance of cleanliness.