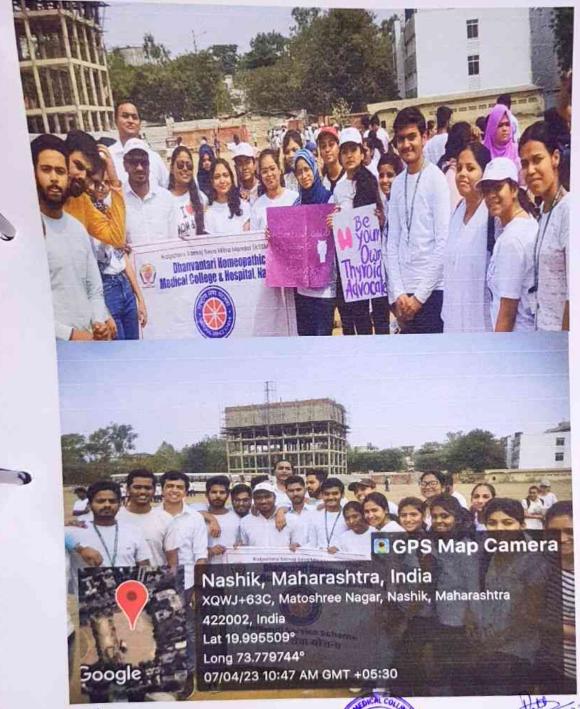

# DHANVANTARI HOMEOPATHIC MEDICAL COLLEGE AND HOSPITAL & RESEARCH CENTRE, NASHIK

3.4.1\_Total number of extension and outreach activities carried out in collaboration with National and International agencies, Industry, the community, Government and Non-Government organizations engaging NSS/NCC/Red Cross/YRC/Institutional clubs etc. during the last five years.

**NSS Activity AY-2021-2022** 

Tree Plantation