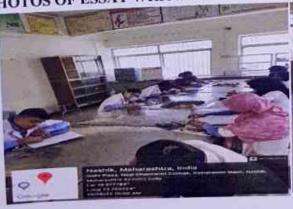

## HOTOS OF ESSAY WRITING

-New report submission

#### 1. ESSAY WRITING---

Date: 13/08/2022

Time: 10:00am to 11:00am

Following students are participated in essay writing.

### THIRD YEAR STUDENTS-

1 Nisha Singh

2. Chetana Singh

Total 11 students participated in essay writing Topic for essay was—MY VISION FOR INDIA.