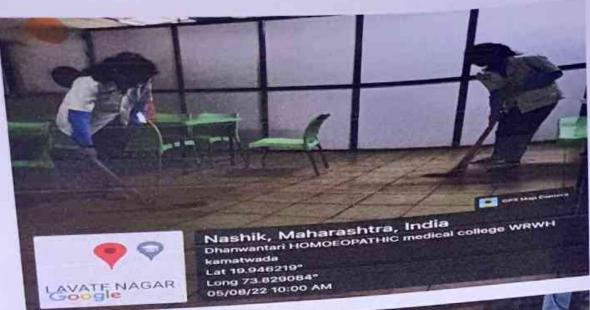

# REPORT OF SWACHAATA PANDHARWADA|SWACCHATA PAKHAWADA

Government of India had instructed to organize Swacchata Pandharwada[Swacchata Pakhwada] programme in every college across country.

Objectives of Swacchata Pandharwada----

- 1. To bring intense focus on issues & practices of cleanliness.
- To bring awareness about cleanliness in students.
- 3. To teach the students about need & importance of clean environment.
- 4. To make sure that, no part of campus was left unclean & unnoticed.
- 5.To involve every teaching & non teaching staff in cleanliness drive.

So Dhanvantari Homoeopathic Medical college had arranged this programme.

For this programme, all second year students were taken to clean the college campus from 1<sup>st</sup> August 2022 to 15<sup>th</sup> August 2022...

Every day, small group of students had allotted an area of our college to clean it.

VENUE---CAMPUS OF DHANAVANTARI HOMOEOPATHIC MEDICAL COLLEGE & HOSPITAL

PARTICIPANTS --- All second year students

TEACHERS INVOLVED-Dr. Aarati Kitkule & Dr. Abhishek Pagare

Details of activities are as follows---

1.1/08/2022---Cleaning the herbal garden area of college.

Papareks HISS Programme Co-ordinating

Principal MASHIK 188

- 2.2/08/2022—Cleaning the herbal garden area of college.
- 3. 3/08/2022—Cleaning the entrance are of college.
- 4.4/08/2022—Cleaning front area of the college.
- 5.5/08/2022---Cleaning the YOGA room of the college.
- 6.6/08/2022---Cleaning hospital area of the college.
- 7.7/08/2022---Cleaning steps of library of the college
- 8.8/08/2022--- Cleaning front area of the college
- 9.9/08/2022---Cleaning the OPDS of the college
- 10.10/08/2022---Cleaning area in front of office of the college.
- 11.11/08/2022—Cleaning Homoeopathic Pharmacy department.
- 12.12/08/2022—Cleaning computer department
- 13.13/08/2022---Cleaning Homoeopathic Repertory department
- 14. 14/08/2022—Cleaning the passages of the college.
- 15.15/08/2022—Cleaning area in front of Materia Medica ,Organon ,Surgery ,Medicine departments.