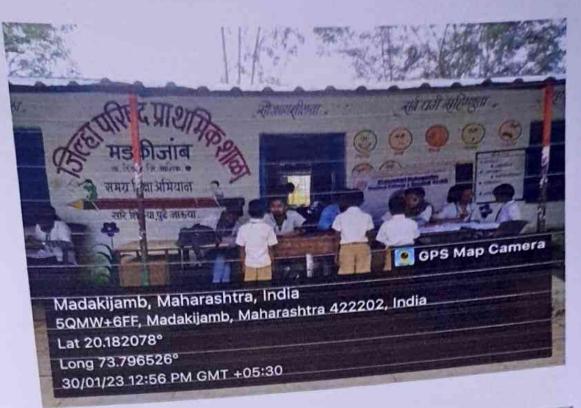

#### ACTIVITY---

1] ACTIVITY IN PRIMARY SCHOOL OF MADAKI JAMB—We [BBATCH] started our journey from Dhumane lawns at 9.45am.We reached at around 10am. Of Madaki Jamb. Then Dr. Abhishek Pagare sir contacted upsarpanch of Madaki jamb—Mr. AnilWadase& asked him where to do activity of cleanliness. Mr. AnilWadase sent Mr. Gangurdewith us to go to primary school for cleanliness. Dr. Abhishek S. Pagare met the principle of primary school MrsChaayaPatil. She guided us which areas of school are to be cleaned. Students cleaned campus of school. At end of Activity, Dr. Pagare sir & one student MissDhanshreePatekar gave valuable suggestions regarding cleanliness & personal hyigiene.