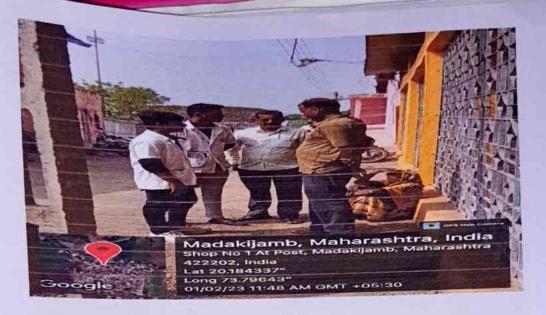

### NSS 7 DAYS SPECIAL CAMP THIRD DAY ACTIVITY-SURVEY BATCH A

VENUE-VANARWADI, TALUKA-Dindori, District-Nashik

#### DATE—29TH JANUARY 2023

#### TOUR IS ABOUT—SURVEY

For survey, we gathered at front gate of DhumaneLawns.Dr.Abhishek S Pagare gave us valuable instructions for the survey. Then, we went to Vanarwadi.

We started our survey from the enteranceof the villageitself. First of all we introduced ourselves and explained the purpose of our visit. After that, we started collecting their names. Then other information was collected which includes, age of family members their mobile numbers, address, then whether they havehypertention or not, also diabetes heart disease, TB, Asthma, etc. Recorded whether or not. We checked people's hands and eyes for Anemia. Those who had history of heart disease were examined by stethoscope. Wealso used a thermometer if there is fever, afterthis, information was collected whether the members of the family have been vaccinated or not. Finally, we took their signs and gave them a brief idea of the next activity and gave information about the location, time& date of camp.

We collected all this information by dividing the group into small subgroups. Like, two students in each house went to collect information. In this way we collected all the information