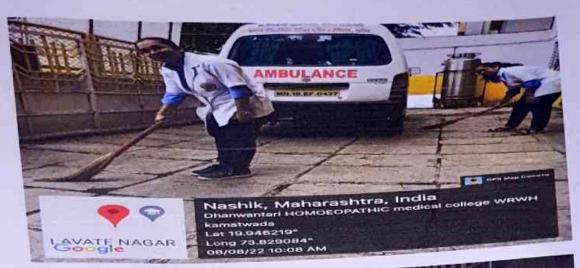

# REPORT OF SWACHAATA PANDHARWADA|SWACCHATA PAKHAWADA

Government of India had instructed to organize Swacchata Pandharwada[Swacchata Pakhwada] programme in every college across country.

Objectives of Swacchata Pandharwada----

So Dhanvantari Homoeopathic Medical college had arranged this programme.

For this programme, all second year students were taken to clean the college campus from 1<sup>st</sup> August 2022 to 15<sup>th</sup> August 2022...

Every day, small group of students had allotted an area of our college to clean it.

VENUE---CAMPUS OF DHANAVANTARI HOMOEOPATHIC MEDICAL COLLEGE & HOSPITAL

PARTICIPANTS --- All second year students

TEACHERS INVOLVED-Dr. Aarati Kitkule & Dr. Abhishek Pagare

Details of activities are as follows---

1.1/08/2022---Cleaning the herbal garden area of college.

Papareks HISS Programme Co-ordinating

Principal MASHIK 188

- 2.2/08/2022—Cleaning the herbal garden area of college.
- 3. 3/08/2022—Cleaning the entrance are of college.
- 4.4/08/2022—Cleaning front area of the college.
- 5.5/08/2022---Cleaning the YOGA room of the college.
- 6.6/08/2022---Cleaning hospital area of the college.
- 7.7/08/2022---Cleaning steps of library of the college
- 8.8/08/2022--- Cleaning front area of the college
- 9.9/08/2022---Cleaning the OPDS of the college
- 10.10/08/2022---Cleaning area in front of office of the college.
- 11.11/08/2022—Cleaning Homoeopathic Pharmacy department.
- 12.12/08/2022—Cleaning computer department
- 13.13/08/2022---Cleaning Homoeopathic Repertory department
- 14. 14/08/2022—Cleaning the passages of the college.
- 15.15/08/2022—Cleaning area in front of Materia Medica ,Organon ,Surgery ,Medicine departments.