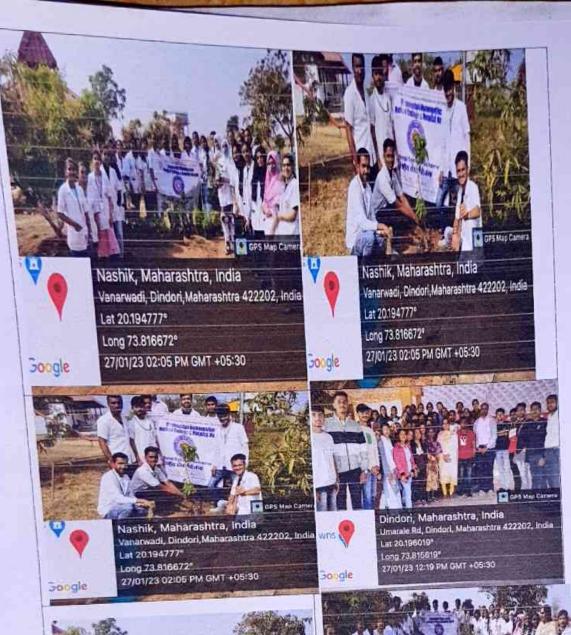

#### ACTIVITY-

We, 3rd year BHMS students started our journey from Nashik to Dhumane lawns by bus.

We arrived at Dhumane lawns around 11am.

After taking breakfast, Dr.Seema Patil madam guided us about tree plantation. She also told us the areas where to plant the trees.

There were 20 plants available for tree plantation. Plants include rose, periwinkle, sunflower, guava, papaya, hibiscus etc.

We divided ourselves into two groups. We also divided our work like few boys were going to dig for tree plantation, few girls were going to remove the sand from small pit. Few girls were going to sprinkle the water to plants.

All the students enjoyed this activity very much.

Benefits of tree plantation---

- 1] Trees regulate the water cycle of earth.
- 2] Trees provide vital habitat for wild life.
- Trees prevent soil erosion.
- Trees prevent the noise pollution.
- 5] A diverse range of birds, insects& mammals have adapted to their environment over centuries. They are completely reliant on trees & forests.
- 6] Trees contribute to their environment by providing lot of pure oxygen& thus improve air quality.
- 7] During the process of photosynthesis, trees taken in carbon dioxide & produce oxygen for breathing.
- 8] Trees can reduce air temperature evaporating water & absorbing carbon dioxide & blocking sunlight.

PRINCIPAL

DHANVANTARI HOMOBOPATHIS

MEDICAL COLLEGE &HOSPITAL

NASHIK

Nashik, Maharashtra, India Vanarwadi, Dindori, Maharashtra 422202, India Lat 20.194777° Long 73.816672°

Boogle 27/01/23 02:03 PM GMT +05:30