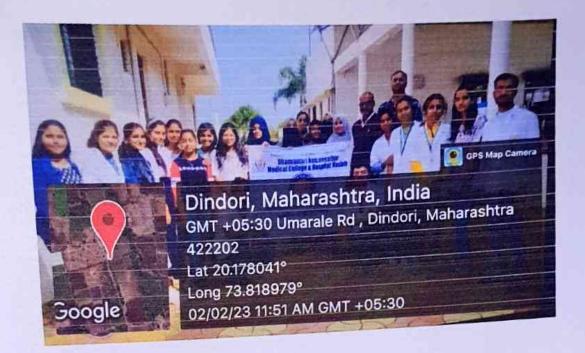

PRINCIPAL

DHANVANTARI HOMOBOPATHIS

MEDICAL COLLEGE &HOSPITAL

NASHIK

Nashik, Maharashtra, India Vanarwadi, Dindori, Maharashtra 422202, India Lat 20.194777° Long 73.816672°

Boogle 27/01/23 02:03 PM GMT +05:30

DHANVANTARI HOMOEOPATHIC MEDICAL COLLEGE KAMATWADE, CIDCO, NASHIK

PRINCIPAL
DHANVANTARI HOMOEOPATHIO
MEDICAL COLLEGE &HOSPITAL
NASHIK