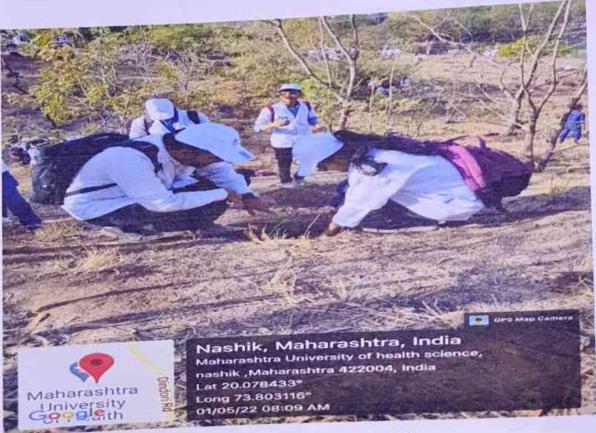

#### ACTIVITY-

We, 3rd year BHMS students started our journey from Nashik to Dhumane lawns by bus.

We arrived at Dhumane lawns around 11am.

After taking breakfast, Dr.Seema Patil madam guided us about tree plantation. She also told us the areas where to plant the trees.

There were 20 plants available for tree plantation. Plants include rose, periwinkle, sunflower, guava, papaya, hibiscus etc.

We divided ourselves into two groups. We also divided our work like few boys were going to dig for tree plantation, few girls were going to remove the sand from small pit. Few girls were going to sprinkle the water to plants.

All the students enjoyed this activity very much.

Benefits of tree plantation---

- 1] Trees regulate the water cycle of earth.
- 2] Trees provide vital habitat for wild life.
- Trees prevent soil erosion.
- Trees prevent the noise pollution.
- 5] A diverse range of birds, insects& mammals have adapted to their environment over centuries. They are completely reliant on trees & forests.
- 6] Trees contribute to their environment by providing lot of pure oxygen& thus improve air quality.
- 7] During the process of photosynthesis, trees taken in carbon dioxide & produce oxygen for breathing.
- 8] Trees can reduce air temperature evaporating water & absorbing carbon dioxide & blocking sunlight.