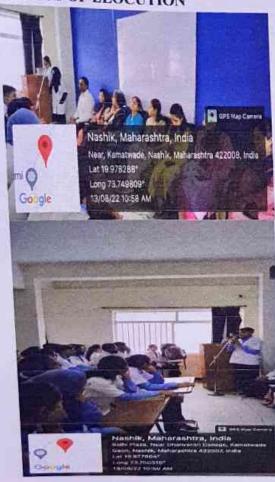

### 2.ELOCUTION COMPETITION

Date: 13/08/2022

Time: 11:00am to 12:00pm

Topics for elocution competition were—

1. ROLE OF YOUTH IN DEVELOPMENT OF INDIA

2.ADDICTIONS -BIGGEST THREAT TO WORLD

Following students participated in this competition---

## PHOTOS OF ELOCUTION