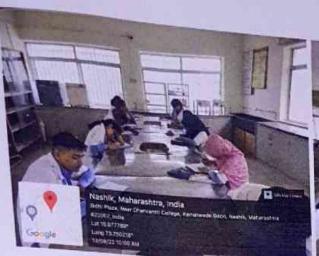

## HOTOS OF ESSAY WRITING

-New report submission

#### 1. ESSAY WRITING---

Date: 13/08/2022

Time: 10:00am to 11:00am

Following students are participated in essay writing.

### THIRD YEAR STUDENTS-

1 Nisha Singh

2. Chetana Singh

Total 11 students participated in essay writing Topic for essay was—MY VISION FOR INDIA.