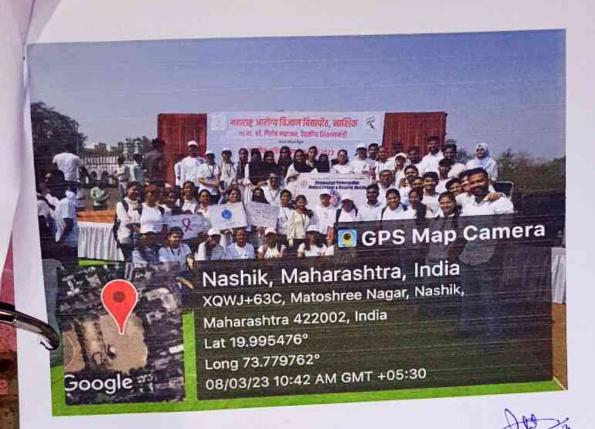

#### ACTIVITY-

We, 3rd year BHMS students started our journey from Nashik to Dhumane lawns by bus.

We arrived at Dhumane lawns around 11am.

After taking breakfast, Dr.Seema Patil madam guided us about tree plantation. She also told us the areas where to plant the trees.

There were 20 plants available for tree plantation. Plants include rose, periwinkle, sunflower, guava, papaya, hibiscus etc.

We divided ourselves into two groups. We also divided our work like few boys were going to dig for tree plantation, few girls were going to remove the sand from small pit. Few girls were going to sprinkle the water to plants.

PRINCIPAL

DHANVANTARI HOMOBOPATHIS

MEDICAL COLLEGE &HOSPITAL

NASHIK

Nashik, Maharashtra, India Vanarwadi, Dindori, Maharashtra 422202, India Lat 20.194777° Long 73.816672°

Boogle 27/01/23 02:03 PM GMT +05:30