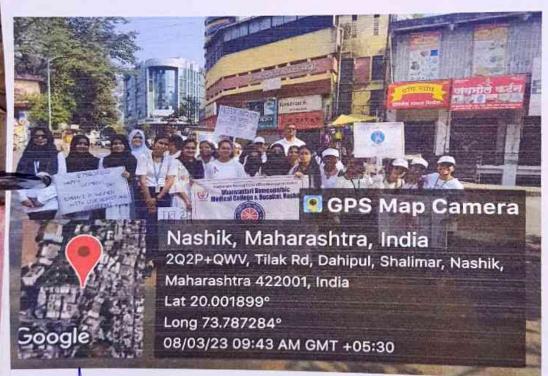

# NSS 7 DAYS SPECIAL CAMP SECOUND DAY ACTIVITY—CLEANLINESS PROGRAMME BATCH A

VENUE-VANARWADI, TALUKA-DINDORI, DISTRICT-NASHIK

#### DATE—28 TH JANUARY 2023 TOUR IS ABOUT—CLEANLINESS PROGRAMME

ACTIVITY— 28 th January 2023, we the students of 3<sup>rd</sup> year BHMS from Dhanavantari Homeopathic Medical College, Nashik had gone to village, Vanarwadi. Mr. Rahul Gangurde was there to guide us about village.

GramsevakMr.SamadhanShewale guided us about which area of village to clean. Then, we divided our group into three subgroups.

One group went for primary school of Vanarwadi to clean it. Secound group went to panchayatoffice&Vitthal -Rakhumai temple to clean it. Third group went to clean anganwadi.