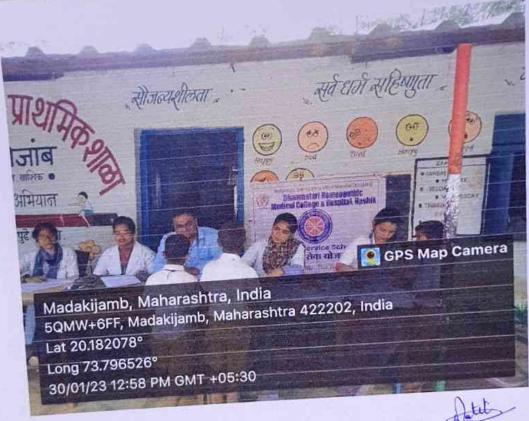

#### ACTIVITY---

1] ACTIVITY IN PRIMARY SCHOOL OF MADAKI JAMB—We [BBATCH] started our journey from Dhumane lawns at 9.45am.We reached at around 10am. Of Madaki Jamb. Then Dr. Abhishek Pagare sir contacted upsarpanch of Madaki jamb—Mr. AnilWadase& asked him where to do activity of cleanliness. Mr. AnilWadase sent Mr. Gangurdewith us to go to primary school for cleanliness. Dr. Abhishek S. Pagare met the principle of primary school MrsChaayaPatil. She guided us which areas of school are to be cleaned. Students cleaned campus of school. At end of Activity, Dr. Pagare sir & one student MissDhanshreePatekar gave valuable suggestions regarding cleanliness & personal hyigiene.

#### 2] ACTIVITY IN PRIMARY HEALTH CENTRE [UPKENDRA] OF MADAKI JAMB-

After the cleanliness activity of primary school with guidance of Mr.Gangurde ,we reached to primary health centre[upkendra] of MadakiJamb. We cleaned the campus of primary health centre [upkendra]. Our students gathered the waste materials which was scattered around PHC. We also collected broken bottles ,papers etc. & threw it into dustbin.