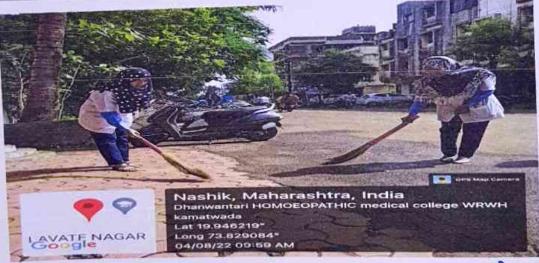

# REPORT OF SWACHAATA PANDHARWADA|SWACCHATA PAKHAWADA

Government of India had instructed to organize Swacchata Pandharwada[Swacchata Pakhwada] programme in every college across country.

Objectives of Swacchata Pandharwada----

- 1. To bring intense focus on issues & practices of cleanliness.
- To bring awareness about cleanliness in students.
- 3. To teach the students about need & importance of clean environment.
- 4. To make sure that, no part of campus was left unclean & unnoticed.
- 5.To involve every teaching & non teaching staff in cleanliness drive.

So Dhanvantari Homoeopathic Medical college had arranged this programme.

For this programme, all second year students were taken to clean the college campus from 1<sup>st</sup> August 2022 to 15<sup>th</sup> August 2022...

Every day, small group of students had allotted an area of our college to clean it.

VENUE---CAMPUS OF DHANAVANTARI HOMOEOPATHIC MEDICAL COLLEGE & HOSPITAL

PARTICIPANTS --- All second year students

TEACHERS INVOLVED-Dr. Aarati Kitkule & Dr. Abhishek Pagare

Details of activities are as follows---

1.1/08/2022---Cleaning the herbal garden area of college.

Papareks HISS Programme Co-ordinating

Principal MASHIK 188

- 2.2/08/2022—Cleaning the herbal garden area of college.
- 3. 3/08/2022—Cleaning the entrance are of college.
- 4.4/08/2022—Cleaning front area of the college.
- 5.5/08/2022---Cleaning the YOGA room of the college.
- 6.6/08/2022---Cleaning hospital area of the college.
- 7.7/08/2022---Cleaning steps of library of the college
- 8.8/08/2022--- Cleaning front area of the college
- 9.9/08/2022---Cleaning the OPDS of the college
- 10.10/08/2022---Cleaning area in front of office of the college.
- 11.11/08/2022—Cleaning Homoeopathic Pharmacy department.
- 12.12/08/2022—Cleaning computer department
- 13.13/08/2022---Cleaning Homoeopathic Repertory department
- 14. 14/08/2022—Cleaning the passages of the college.
- 15.15/08/2022—Cleaning area in front of Materia Medica ,Organon ,Surgery ,Medicine departments.