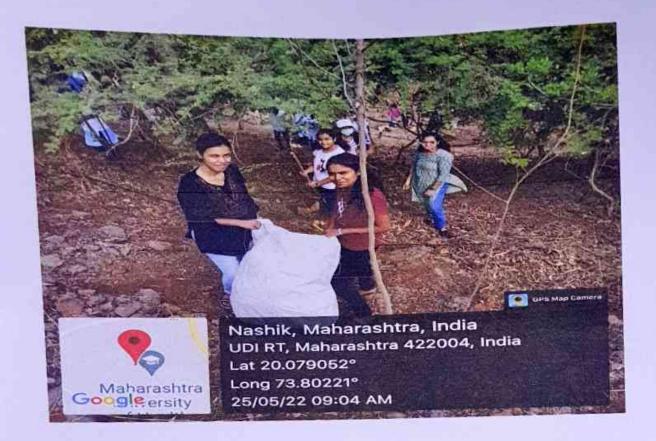

At the same time, another group cleaned the panchayat office. Here, students collected stones which were scattered around panchayatoffice. Students also collected plastic papers & plastic bottles & disposed in dustbin. After this activity, students swept the temple. Some of students of this group removed grass around the temple& disposed it properly.

Third group visited anganwadi. Anganwadi teacher MrsLalitaDeshmukh told us which area to clean. Students collected waste plastics, plastic wrapppers, plastic papers & disposed it into dustbin. Then, students collected pieces of glass bottles & disposed it properly. After completing this activity, we intereacted with anganwadi teachers about cleanliness & importance of cleanliness.