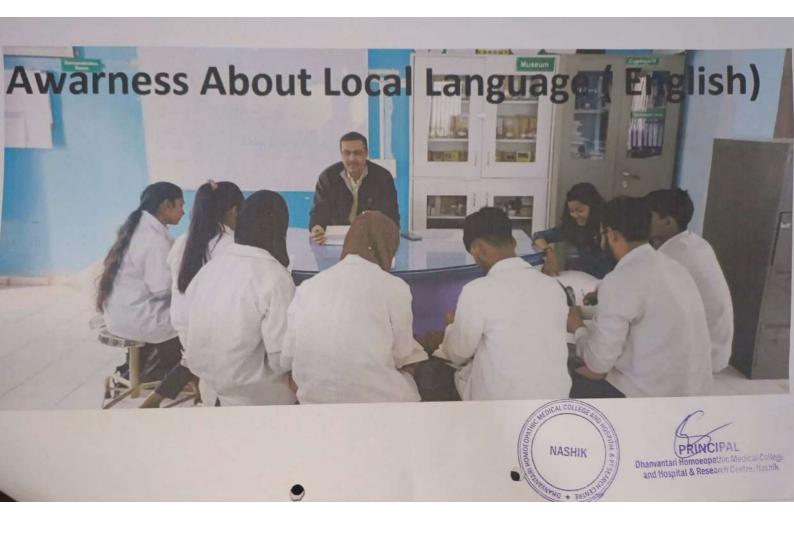

#### NOTICE

This is to inform all 1<sup>st</sup> BHMS student's of Dhanvantari
Homoeopathic medical college and hospital & Research centre that we
are going to start "Add on courses" in our college from January 2018 to
enhance the knowledge of English language so, it is hereby to inform
the interested students.

Details of add on course:-

Topic- Awarness About Local Language (English)

Time- 4:30-5:30 pm (Every Friday)

Venue- 1<sup>st</sup> yr classroom

Incharge

Principal
PRINCIPAL
Dhanvantari Homoeopathic Medical College
and Hospital & Research Control Machik