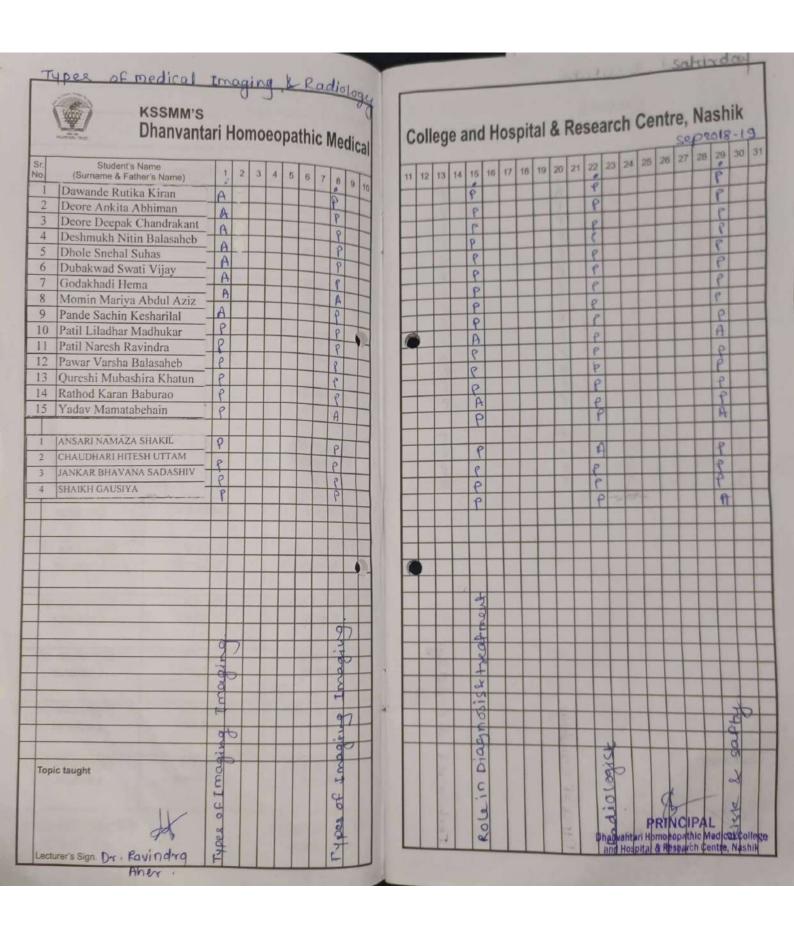

ls of add on course:-

Topic-Types of Medical Imaging and radiology

Day- Every Saturday

Time- 4:30- 5:30 pm

Venue- 3<sup>rd</sup> yr classroom



Principal
PRINCIPAL
Dhanvantari Homoeopathic Medical College
and Hospital & Research Centre, Nashik



A.Y-2018-19

## Types of medical Imaging and Radiology

| Date       | Topic                           |
|------------|---------------------------------|
| 01/09/2018 | Types of imaging                |
| 08/09/2018 | Types of imaging                |
| 15/09/2018 | Role in diagnosis and treatment |
| 22/09/2018 | Radioilogist                    |
| 29/09/2018 | Risk and safety                 |

NASHIK RESEARCH AND HOSOHIAL & RESEARCH AND HOSOHIAL &

PRINCIPAL

Dhanvantari Homoeopathic Medical College
and Hospital & Research Centre, Nashik





PRINCIPAL

Dhanvantari Homoeopathic Medical College
and Hospital & Research Center, Mashik

First Aid Course & Self Care



(Academic Year 2018-2019)

Date- 26/11/2018

#### NOTICE

This is to inform all 3<sup>rd</sup> BHMS student's of Dhanvantari Homoeopathic medical college and hospital & Research centre that "Add on courses" will be conducted in the month of December to enhance first aid skills to support during emergencies.

Attendance is compulsory for all students.

Details of add on course:-

Topic- First aid course and self care

Day- Every Saturday

Time- 4:30- 5:30 pm

Venue- 3<sup>rd</sup> yr classroom



Principal
PRINCIPAL
Dhanvantari Homoeopathic Medical College
and Hospital & Research Centre, Nashik



A.Y-2018-19

#### FIRST AID AND SELFCARE

| Date       | Topic