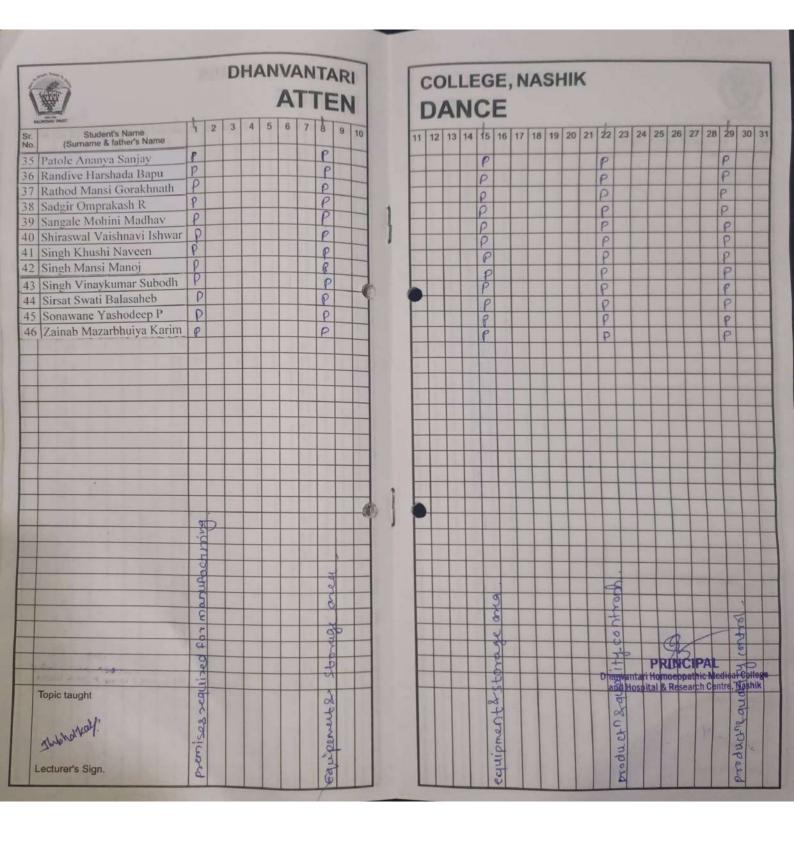

#### GOOD MANUFACTURING PRACTICES IN HOMOEOPATHY

| DATE       | TOPIC                                    |
|------------|------------------------------------------|
| 05/01/2019 | Introduction                             |
| 12/01/2019 | Premises required for manufacturing      |
| 19/01/2019 | Standards on hygience                    |
| 02/02/2019 | Standards on hygience                    |
| 09/02/2019 | Equipment and storage area               |
| 16/02/2019 | Equipment and storage area               |
| 23/02/2019 | Production and quality control           |
| 02/03/2019 | Information about raw material           |
| 09/03/2019 | Procedures for manufacturing             |
| 16/03/2019 | Procedures for manufacturing             |
| 23/03/2019 | Information about labeling and packaging |
| 30/03/2019 | Information about labeling and packaging |