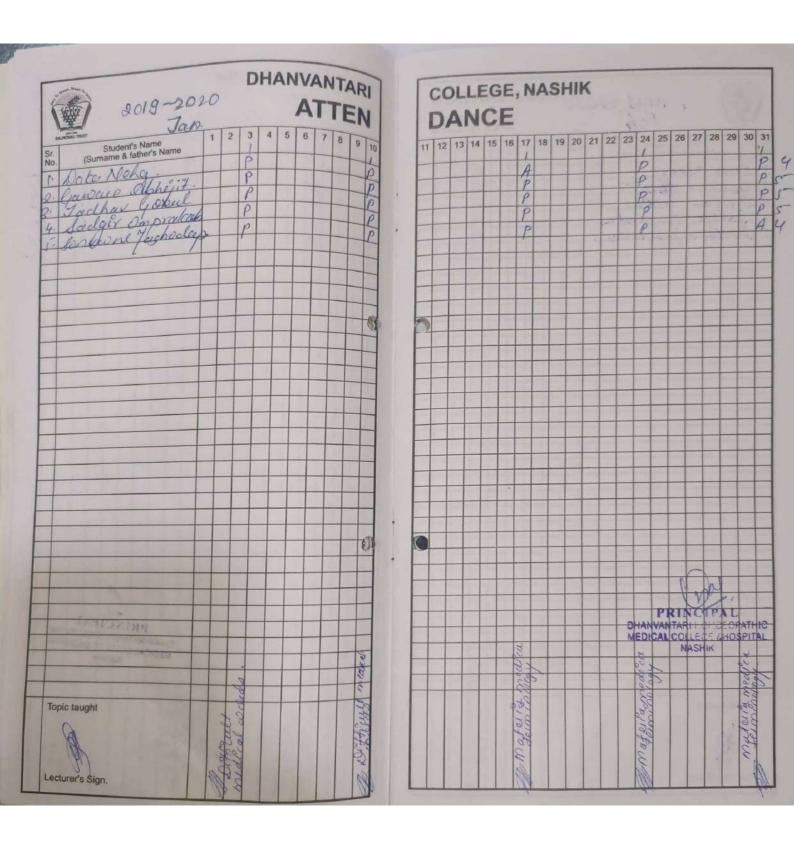

PRINCIPAL

Dhanvantari Homoeopathic Mand Hospital & Research Centre, Nashik

| 2018 - 201                                                                                                                                                                                                                                                                                                                                                                                                                                                                                                                                                                                                                                                                                                                                                                                                                                                                                                                                                                                                                                                                                                                                                                                                                                                                                                                                                                                                                                                                                                                                                                                                                                                                                                                                                                                                                                                                                                                                                                                                                                                                                                                    | 9 ] | DHA                            | A'  | TTE | ARI<br>EN |    | C                         | OI<br>OA | N     | C  | E  |    |                                     |    |    |    |    |    |    |           |            |    |            |              |      | 1   |
|-------------------------------------------------------------------------------------------------------------------------------------------------------------------------------------------------------------------------------------------------------------------------------------------------------------------------------------------------------------------------------------------------------------------------------------------------------------------------------------------------------------------------------------------------------------------------------------------------------------------------------------------------------------------------------------------------------------------------------------------------------------------------------------------------------------------------------------------------------------------------------------------------------------------------------------------------------------------------------------------------------------------------------------------------------------------------------------------------------------------------------------------------------------------------------------------------------------------------------------------------------------------------------------------------------------------------------------------------------------------------------------------------------------------------------------------------------------------------------------------------------------------------------------------------------------------------------------------------------------------------------------------------------------------------------------------------------------------------------------------------------------------------------------------------------------------------------------------------------------------------------------------------------------------------------------------------------------------------------------------------------------------------------------------------------------------------------------------------------------------------------|-----|--------------------------------|-----|-----|-----------|----|---------------------------|----------|-------|----|----|----|-------------------------------------|----|----|----|----|----|----|-----------|------------|----|------------|--------------|------|-----|
| ST. STUDENT'S NAME (SUMANNE & FATHAM LHAMILL  JHA JYOTI JOMAN  KANIARA LALEHA RAHAM NAYAZI NAGA AKHRAF M  PATHAN ANATO HAN AH  SAYED MISEA LA  1)                                                                                                                                                                                                                                                                                                                                                                                                                                                                                                                                                                                                                                                                                                                                                                                                                                                                                                                                                                                                                                                                                                                                                                                                                                                                                                                                                                                                                                                                                                                                                                                                                                                                                                                                                                                                                                                                                                                                                                             | 1 2 | PPP                            | 5 6 | 7 8 | 9 10      | 00 | A PPDAPP                  | 12 1     | 13 14 | 15 | 16 | 17 | APPPPPP                             | 19 | 20 | 21 | 22 | 23 | 24 | A P P P P | 26         | 27 | 28         | 00           | 30 3 | 31  |
|                                                                                                                                                                                                                                                                                                                                                                                                                                                                                                                                                                                                                                                                                                                                                                                                                                                                                                                                                                                                                                                                                                                                                                                                                                                                                                                                                                                                                                                                                                                                                                                                                                                                                                                                                                                                                                                                                                                                                                                                                                                                                                                               |     |                                |     |     |           |    | •                         |          |       |    |    |    |                                     |    |    |    |    |    |    |           |            |    |            |              |      |     |
| PRINCIPAL CONTROL OF THE NAME |     |                                |     |     |           |    | •                         |          |       |    |    |    | 1                                   |    |    |    |    |    |    | मानव कि   | 000        |    |            |              |      |     |
| Topic taught  Lecturer's Sign. Q                                                                                                                                                                                                                                                                                                                                                                                                                                                                                                                                                                                                                                                                                                                                                                                                                                                                                                                                                                                                                                                                                                                                                                                                                                                                                                                                                                                                                                                                                                                                                                                                                                                                                                                                                                                                                                                                                                                                                                                                                                                                                              |     | मारोज्य विण्यक कठीण शास्त्र भि |     |     |           |    | आरो रुय तिष्यक क्रील अर्व |          |       |    |    |    | मायोद्ध्या विकास कारीक महिल्ल शिक्त |    |    |    |    |    |    | Kay BEK   | BHA<br>MED |    | RTA<br>WTA | DLLE<br>NASI | HIK  | A I |

PRINCIPAL

Dhanvantari Homoeopathic Medical College
and Hospital & Research Centre, Nashik

| Carrier II                                      |          |    | H |   | A | T | TE | 717<br>Z A |          |
|-------------------------------------------------|----------|----|---|---|---|---|----|------------|----------|
| 2018 -19                                        | 1 2      | 13 | 4 | 5 | 6 | 7 |    |            |          |
| Sr. Student's Name No. (Surname & father's Name | 1 2      |    |   | P |   |   | 8  | 9          | 10       |
| 1 Jahire Sheha Sharad                           | +        |    |   | P |   |   | -  | H          |          |
| 2 Ambure Jyoti Pandurang                        | +        |    |   | P |   |   | -  |            |          |
| 3 Anam Mushtaque                                | +        |    |   | P |   |   | -  |            |          |
| A Ayhad Ujwal Rajaram                           | -        |    |   | P |   |   |    |            |          |
| 5 Barse Shivani Subhash                         | -        |    |   | P |   |   |    | -          |          |
| 6 Borse Manisha Rajendra                        | -        |    |   | P |   |   |    |            |          |
| 7 Chandanshiv Adway R                           | -        |    |   | P |   |   |    |            |          |
| 8 Changle Harshada Kamlakar                     |          |    |   | P |   |   |    |            |          |
| 9 Chaure Shrishti Dinesh                        |          |    |   | P |   | - |    |            | Ct.      |
| 10 Choudhari Lochani                            |          |    |   | - |   |   |    |            | 7        |
| 11 Dukare Vinod Vishwanath                      |          |    |   | P | - |   |    |            | 1        |
| 12 Gaikwad Anil Kailash                         |          | _  | - | P |   |   |    |            |          |
| 13 Gaikwad Neha Barku                           |          |    | _ | P |   |   |    |            |          |
| 14 Gaware Mansi Sunil                           |          |    | 1 | P |   |   |    |            |          |
| 15 Gosavi Priyanka Sunil                        |          |    | _ | Y |   |   |    |            |          |
| 16 Jadhav Chetana Bhikan                        |          |    | _ | P |   |   |    |            |          |
| 17 Jadhav Siddheshwar                           |          |    |   | P |   |   |    |            |          |
| 18 Jha Jyoti Suman                              |          |    |   | P |   |   |    |            |          |
| 19 Kadam Tejashri Ashok                         |          |    |   | P |   |   |    |            |          |
| 20 Kansar Bhavya Nitin                          |          |    |   | 0 |   |   |    |            |          |
| 21 Katkade Pooja Sunil                          |          |    |   | 0 |   |   |    |            |          |
|                                                 |          |    |   | 2 |   |   |    |            |          |
|                                                 | 1        |    | - | 5 |   |   |    |            | -        |
|                                                 |          |    | - | 5 |   |   |    | T          | The same |
| 4 Mane Monika Kiran                             |          | 1  | - | 0 |   |   |    |            |          |
| 5 Mhatre Pallavi Hemant                         | +        |    |   | - | + |   |    |            |          |
| 6 Mohalkar Priyanka Keshav                      | ++       | +  |   | P | + | + | 1  |            |          |
| 7 Motghare Anshuja Gajanan                      | ++       | +  |   | 0 | + | + | -  |            |          |
| 8 Mundhe Anjali Bhagwan                         | $\vdash$ | +  | - | - | + | + | -  |            |          |
| 9 Nikam Vinaya Gautam                           | $\vdash$ | +  | - | 9 | + | + | +  | +          |          |
| Panchal Smita Vyankat                           |          | 4  | - | P | + | + | +  | +          | 1        |
| Pathan Anam Khan                                |          |    |   | 2 | - | + | +  | +          | -        |
| Patil Jagruti Ashok                             |          |    |   | 2 | - | _ | +  | +          | -        |
| Patil Kinjal Gajanan                            |          |    |   | P |   | - | +  | +          | -        |
| Patil Puja Kiran                                |          |    |   | P |   | 1 | +  | +          | 1        |
| Topic taught                                    |          |    |   |   |   |   |    |            |          |

| D  | A | N        | C  | E  |    |    | E         |          |        |    | -  | -  | Toe | 140 | 99 | 28 | 29  | 36 | Ì |
|----|---|----------|----|----|----|----|-----------|----------|--------|----|----|----|-----|-----|----|----|-----|----|---|
| 12 | A | 14       | 15 | 16 | 17 | 18 | 19        | 20       | 21     | 22 | 23 | 24 | 25  | 26  | 21 | 20 | _   |    | ļ |
| -  | - | -        | -  |    |    |    | P         |          |        |    |    |    |     |     | ٥  | 8  | 8   | =  | l |
| P  | - |          |    |    |    |    | 8         |          |        |    |    |    |     | -   |    | =  | 8   | 8  | i |
| F  | - |          |    |    |    |    | P         |          |        |    |    |    | =   | -   | -  |    |     |    | ı |
| P  |   |          |    |    | 1  |    | P         |          |        |    | _  | _  | =   | -   | -  | -  | -   |    |   |
| P  | _ |          |    |    |    |    | P         |          |        |    | _  | 8  |     | -   | 7  | _  | T   | 7  | ı |
| 10 |   |          |    |    |    |    | P         | _        | Н      | =  |    |    |     | 7   |    | _  |     |    | ı |
| P  |   |          |    |    |    |    | P         | _        | Н      | -  |    |    |     | 7   | 7  |    | T   |    |   |
| F  | 7 |          |    |    |    | -  | 00        | _        |        | -  |    |    | -   | 7   | 7  | T  | 1   |    |   |
| F  | - |          |    |    |    |    | - Carried | -        | -      | -  | -  |    | 1   | 1   | T  | I  |     |    |   |
| P  |   |          | _  |    | _  | -  | PP        |          |        |    | -  |    | 1   | 1   |    |    | I   | _1 |   |
| 9  | - |          |    | _  |    |    | P         |          |        |    |    |    | T   |     | I  |    |     |    | ĺ |
| P  | - |          |    | -  | -  |    | P         |          |        |    |    |    |     |     |    |    | _   | Ц  |   |
| t  |   |          |    | -  |    |    | P         |          |        |    |    |    |     |     |    | 4  | 4   | 4  |   |
| P  | - |          |    | H  |    |    | 0         |          |        |    |    |    |     |     |    | 4  | 4   | 4  | ļ |
| P  | - |          |    |    |    |    | P         |          |        |    |    |    |     |     | _  | -  | 4   | 4  |   |
| -  |   |          |    |    |    |    | P         |          |        |    |    |    |     | _   | 4  | 4  | -   | 4  |   |
| P  |   |          |    |    |    |    | P         |          |        |    |    |    |     | 4   | -  | -  | -   | 4  | ŀ |
| F  | 7 |          |    |    |    |    | 8         |          |        |    |    |    |     | 4   | -  | -  | -   | +  | l |
| 1  | , |          |    |    |    |    | 00        |          |        |    |    |    |     | -   | -  | -  | -   | -  | ŀ |
| 9  |   |          |    |    |    |    | P         |          |        |    | _  |    |     | -   | -  | -  | -   | ٦  | ì |
| P  |   |          |    |    |    |    | 0         |          |        | _  | _  |    | -   | =   |    | -  | -   | 7  | ĺ |
|    | 1 |          |    |    |    | _  | P         |          |        | =  | =  |    | =   |     |    |    |     |    | i |
|    |   |          | _  | _  |    | -  | 0         |          |        | -  | =  |    |     |     |    |    |     | =  | ĺ |
| 18 | - | -        | _  | _  |    | -  | 000       |          |        |    | =  |    | =   |     |    |    |     |    | Ì |
| +  | 1 | -        | -  | -  |    |    | 1         |          |        |    |    |    |     |     |    |    |     |    | Ì |
| 1  | - |          | -  |    |    | -  | 8         |          |        |    |    |    |     |     |    |    |     |    | l |
|    | - |          |    |    |    |    | P         |          |        |    |    |    |     |     |    |    |     |    | ١ |
|    | - | -        |    |    |    |    | P         |          |        |    |    |    |     |     |    |    |     |    | l |
| 10 |   | -        |    |    |    |    | P         |          |        |    |    |    |     |     |    |    |     |    | l |
| 0  |   |          |    |    |    |    | D         | $\vdash$ |        |    |    |    | П   |     |    |    |     |    | 1 |
| 1  | 1 |          |    |    |    |    | P         |          |        |    |    |    |     |     |    |    |     |    | l |
| P  |   | $\vdash$ |    |    |    |    | P         |          |        |    |    | Т  |     |     |    |    |     |    | 1 |
| 1  | + |          | T  |    |    |    | +         |          | $\top$ |    |    | T  |     |     |    |    |     |    |   |
|    |   |          |    |    |    |    |           |          |        | 1  |    |    |     | П   |    |    |     |    |   |
|    |   |          |    |    |    |    |           |          |        |    |    |    |     |     | В  |    |     |    |   |
|    |   |          |    |    |    |    |           |          |        |    |    |    |     |     |    | 1  | 100 |    |   |