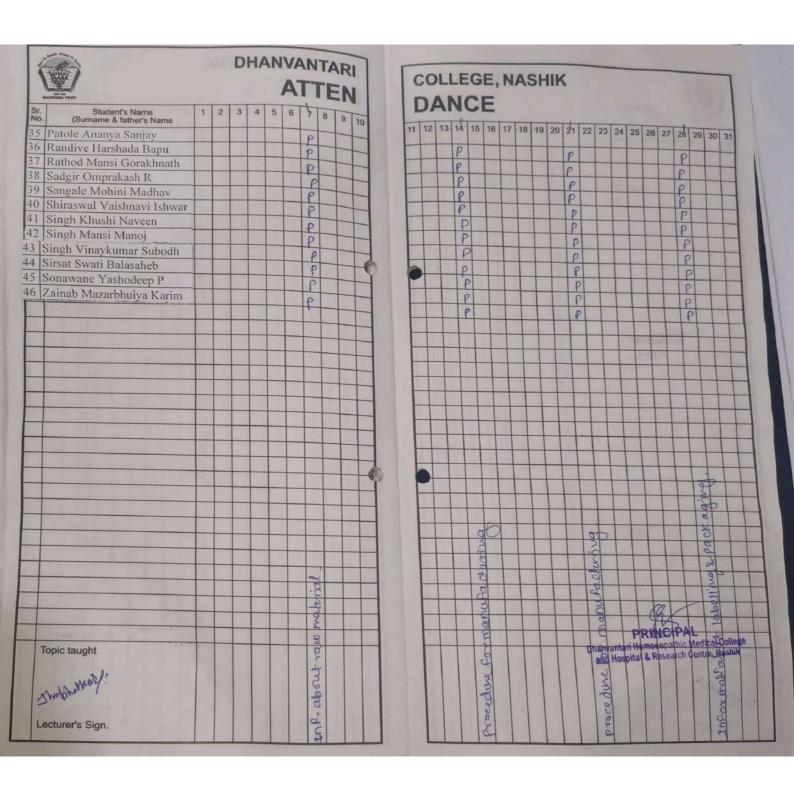

#### GOOD MANUFACTURING PRACTICES IN HOMOEOPATHY

| DATE       | TOPIC                                    |
|------------|------------------------------------------|
| 05/01/2019 | Introduction                             |
| 12/01/2019 | Premises required for manufacturing      |
| 19/01/2019 | Standards on hygience                    |
| 02/02/2019 | Standards on hygience                    |
| 09/02/2019 | Equipment and storage area               |
| 16/02/2019 | Equipment and storage area               |
| 23/02/2019 | Production and quality control           |
| 02/03/2019 | Information about raw material           |
| 09/03/2019 | Procedures for manufacturing             |
| 16/03/2019 | Procedures for manufacturing             |
| 23/03/2019 | Information about labeling and packaging |
| 30/03/2019 | Information about labeling and packaging |