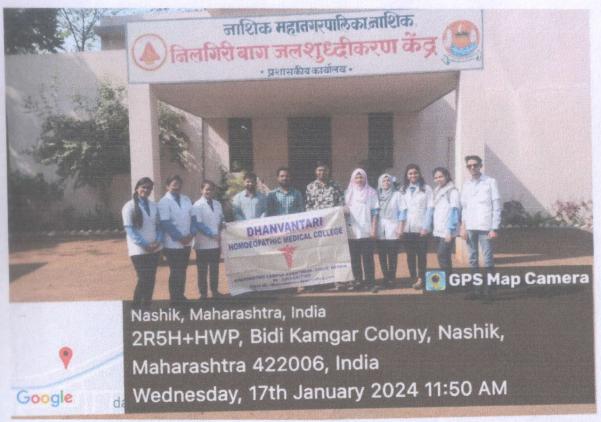

#### **Venue: NILGIRI BAGH WATER TREATMENT PLANT**

Number of Students: total -09 (2 BATCHs):

- 1) 03 (Summer batch)
- 2) 06 (Winter batch)

#### **Visit Records:**

m

NILGIRI BAGH WATER TREATMENT PLANT, PANCHVATI, NASHIK 422007