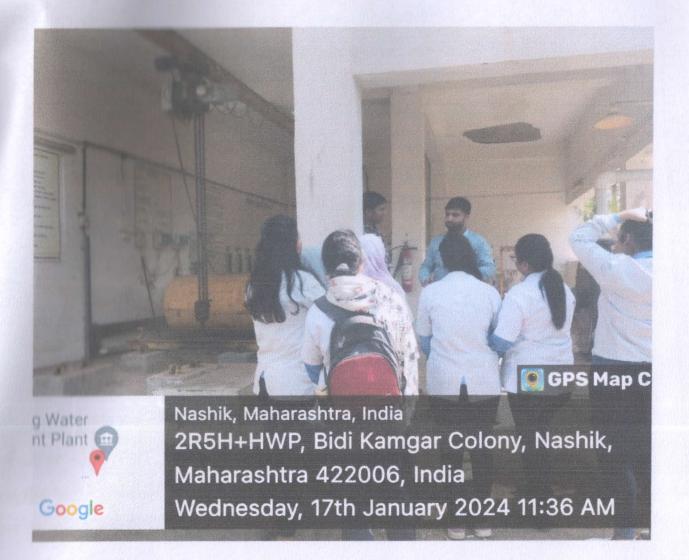

#### **Visit Records:**

m

NILGIRI BAGH WATER TREATMENT PLANT, PANCHVATI, NASHIK 422007

#### **Venue: NILGIRI BAGH WATER TREATMENT PLANT**

Number of Students: total -09 (2 BATCHs):

- 1) 03 (Summer batch)
- 2) 06 (Winter batch)