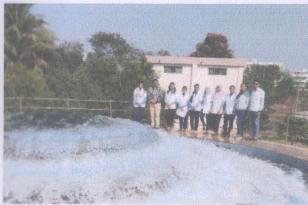

#### **Visit Records:**

m

NILGIRI BAGH WATER TREATMENT PLANT, PANCHVATI, NASHIK 422007

PRINCIPAL

Dhanvantari Homoeopathic Medical College and Hospital & Research Centre, Näshik

**NILGIRI WATER SEWAGE PLANT** 

PAGE1/2

60

H.O.D.

Department of Community Medicine
Dhanvantari Homoeopathic
Medical College & Hospital, Nashik