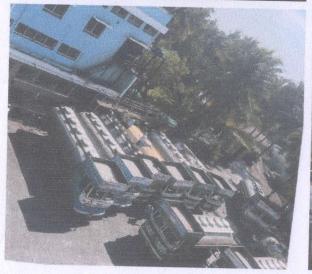

## Visit Records: RAJHANS MILK DAIRY PLANT, SANGAMNER, DIST AHMEDNAGAR

Department of Community Mediciae Dhanvantari Homoeopathic Medical College & Hospital, Nashik

PRINCIPAL Dharvantari Homoeopathic Medical College and Hospital & Research Centre, Nashik

# **RAJHANS MILK PLANT SANGAMNER VISIT ON DATED 21-12-2023**

PAGE 2/2

0

PRINCIPAL Phanvantan Homoeopathic Medical College and Hospital & Research Centre, Nashik and Hospital & Research Centre, Nashik