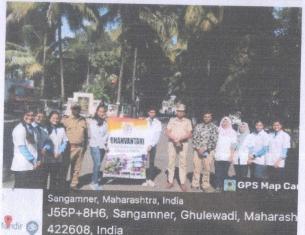

## Visit Records: RAJHANS MILK DAIRY PLANT, SANGAMNER, DIST AHMEDNAGAR

Department of Community Mediciae Dhanvantari Homoeopathic Medical College & Hospital, Nashik

PRINCIPAL Dharvantari Homoeopathic Medical College and Hospital & Research Centre, Nashik

# **RAJHANS MILK PLANT SANGAMNER VISIT ON DATED 21-12-2023**

0

🖉 GPS Map C

Ghulewadi, Maharashtra, India J56P+29, Ghulewadi, Maharashtra 422608, In Thursday, 21st December 2023 01:22 PM

0

422608, India Thursday, 21st December 2023 02:01 PM