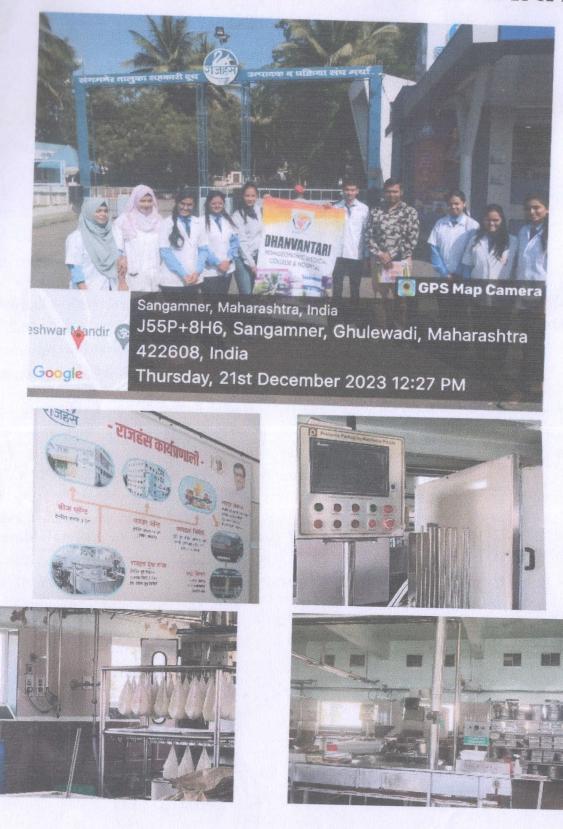

## Visit Records: RAJHANS MILK DAIRY PLANT, SANGAMNER, DIST AHMEDNAGAR

Department of Community Mediciae Dhanvantari Homoeopathic Medical College & Hospital, Nashik

PRINCIPAL Dharvantari Homoeopathic Medical College and Hospital & Research Centre, Nashik

# **RAJHANS MILK PLANT SANGAMNER VISIT ON DATED 21-12-2023**

0

🖉 GPS Map C

Ghulewadi, Maharashtra, India J56P+29, Ghulewadi, Maharashtra 422608, In Thursday, 21st December 2023 01:22 PM

0

422608, India Thursday, 21st December 2023 02:01 PM