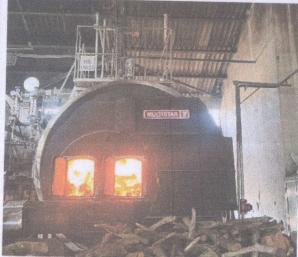

## Visit Records: RAJHANS MILK DAIRY PLANT, SANGAMNER, DIST AHMEDNAGAR

Department of Community Mediciae Dhanvantari Homoeopathic Medical College & Hospital, Nashik

PRINCIPAL Dharvantari Homoeopathic Medical College and Hospital & Research Centre, Nashik

# **RAJHANS MILK PLANT SANGAMNER VISIT ON DATED 21-12-2023**

PAGE 2/2

0

PRINCIPAL Phanvantan Homoeopathic Medical College and Hospital & Research Centre, Nashik and Hospital & Research Centre, Nashik